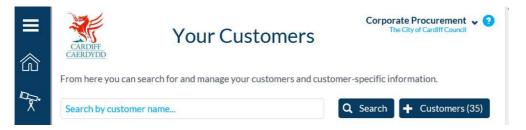

• Alternatively, select the Menu icon which will show options in greater detail

- The next page will show 'Your Customers', from here you can search for and manage your customers and customer-specific information
- $\circ~$  To add multiple Customers either use the search facility or select the 'Customers' option