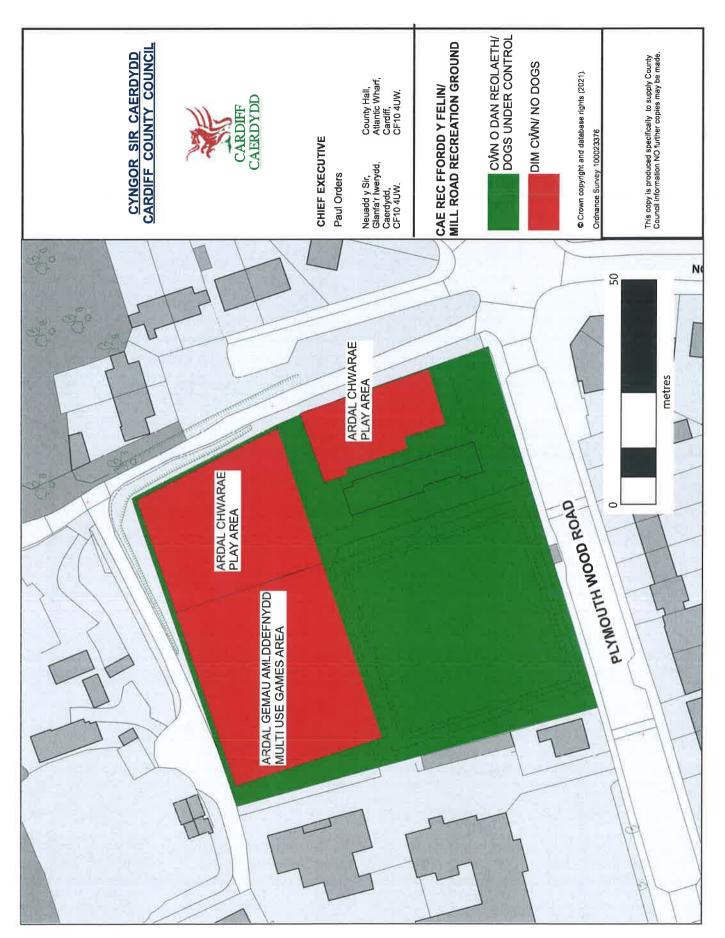

Maitland Park, off Heathfield Road, Gabalfa CF14 3JY

Matthew Walk Open Space, Mathew Walk, Llandaff CF5 2QW

Mill Road Recreation Ground, Plymouthwood Road, Ely, CF5 4DD

Mill Road Recreation Ground, Plymouthwood Road, Ely, CF5 4DD

#### **Games Areas**

The enclosed Games Areas shown on the **Schedule C Plans** attached hereto and listed below:

Grange Gardens, Grange Gardens, Grangetown, CF11 7LJ

Hailey Park, Mary Street, Llandaff North CF14 2JQ

Llwynfedw Gardens, Llwynfedw Gardens, Heath CF14 4NX

Maitland Park, off Heathfield Road, Gabalfa CF14 3JY

Mill Road Recreation Ground, Plymouthwood Road, Ely, CF5 4DD

Parc Coed Y Nant, Bryn Celyn Road, Pentwyn CF23 7EZ