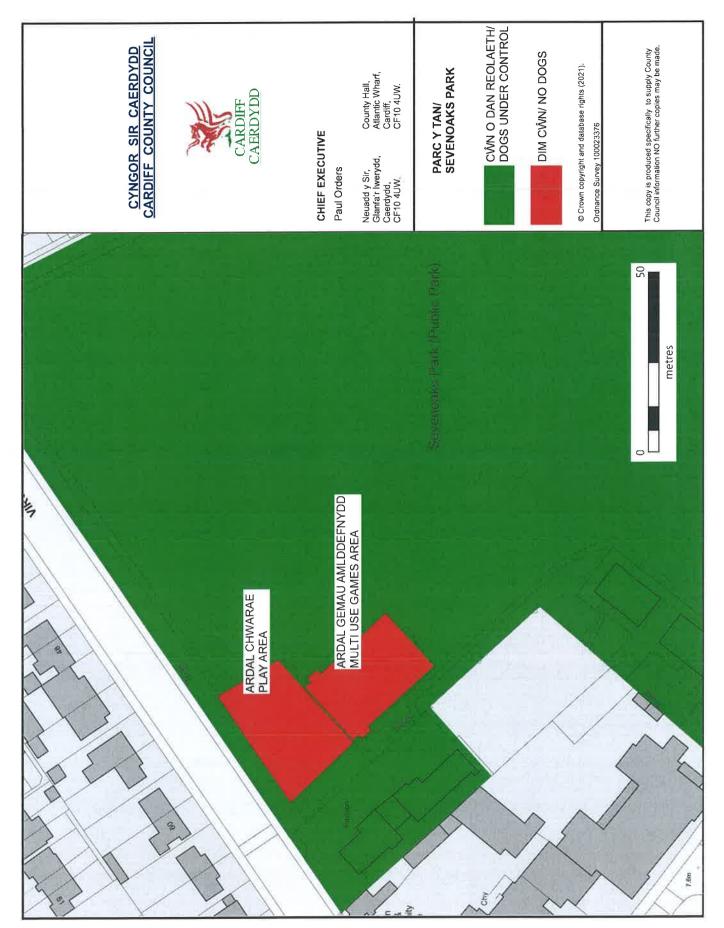

Schooner Way Open Space, off Barquentine Place, Butetown CF10 4NF

Sedgemore Road Open Space, Rear of Sedgemoor Road, Llanrumney CF3 5QX

Sevenoaks Park, Virgil Street, Grangetown CF11 8TF

Shelley Gardens, Shakespeare Street, Plasnewydd CF24 3ES

#### **Games Areas**

The enclosed Games Areas shown on the **Schedule C Plans** attached hereto and listed below:

Grange Gardens, Grange Gardens, Grangetown, CF11 7LJ

Hailey Park, Mary Street, Llandaff North CF14 2JQ

#### 7. Dogs Excluded (Enclosed Children's Play Areas, Games Areas and School Premises)

7.1 A Person in Charge of a dog is prohibited from taking that dog onto, or permitting the dog to enter or remain on any enclosed children's play area, games area or school premises shown and described in **Schedule C** to this Order.