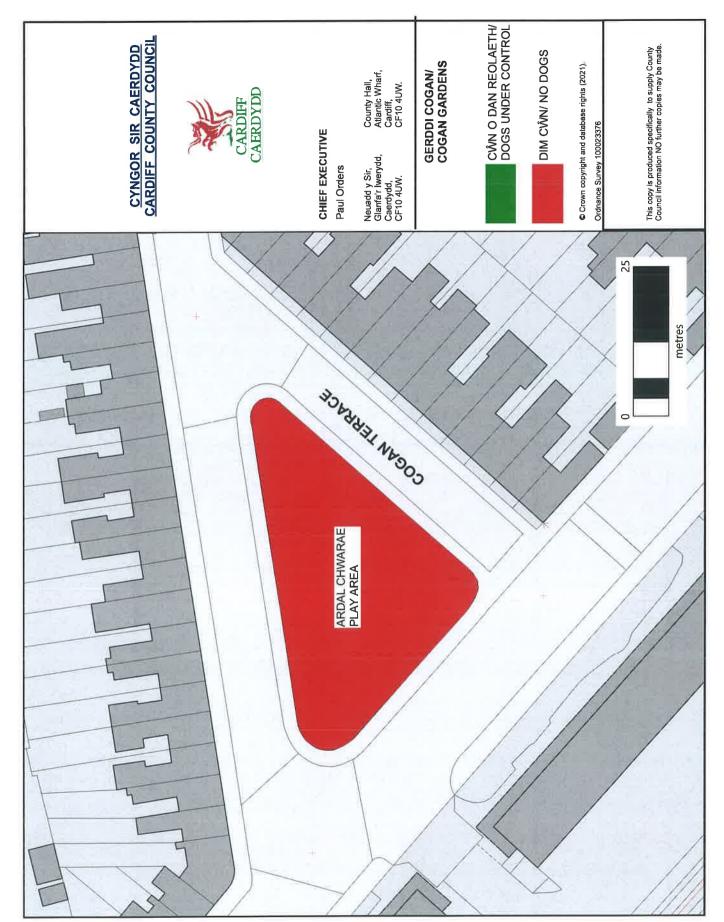

Cogan Gardens, Cogan Terrace, Cathays CF24 4AX

Coleford Drive Play Area, Coleford Drive, Trowbridge CF3 0BJ

Craiglee Drive Open Space, Craiglee Drive, Butetown, CF10 4AG

Creigiau Play Area, Station Road, Creigiau CF15 9NT