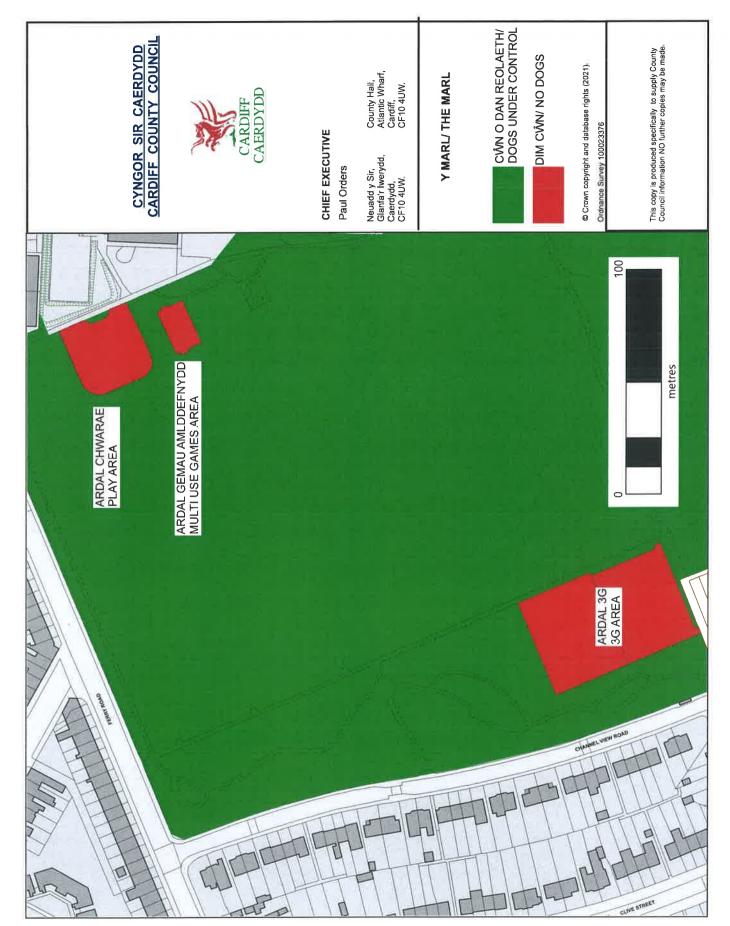

Sovereign Chase Open Space, Ffordd Bodlyn, Penylan CF23 5NG

Splott Park, Muirton Road, Splott CF24 2SJ

St Martins Crescent Open Space, St Martins Crescent, Llanishen CF14 9QA

The Marl, off Jim Driscoll Way, Grangetown CF11 7HB