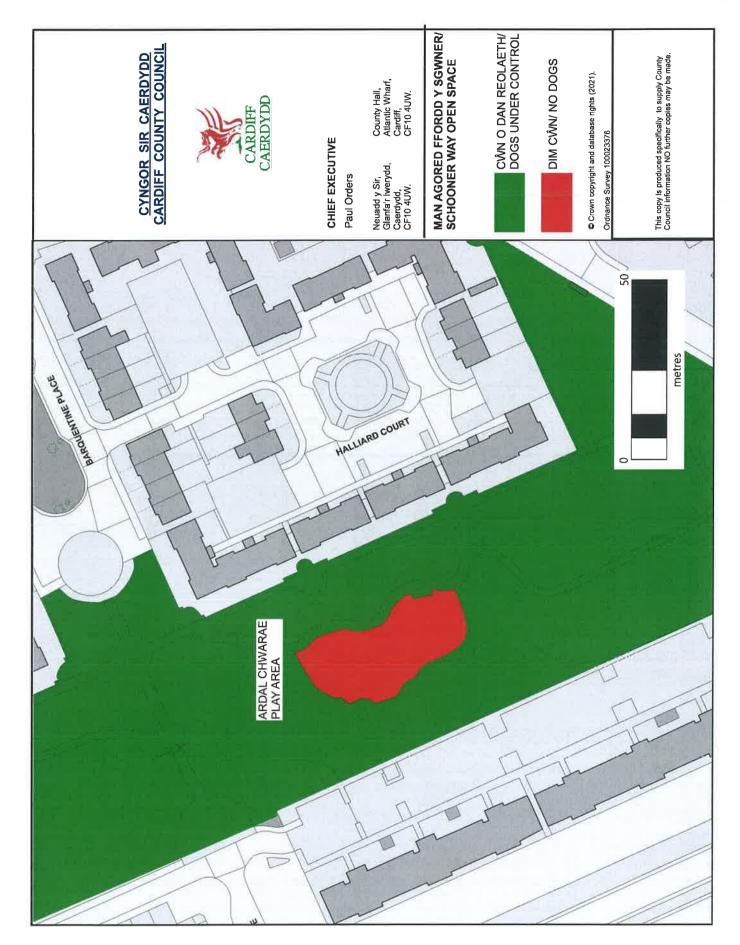

Schooner Way Open Space, off Barquentine Place, Butetown CF10 4NF

Sedgemore Road Open Space, Rear of Sedgemoor Road, Llanrumney CF3 5QX

Sevenoaks Park, Virgil Street, Grangetown CF11 8TF

Shelley Gardens, Shakespeare Street, Plasnewydd CF24 3ES

#### 7. Dogs Excluded (Enclosed Children's Play Areas, Games Areas and School Premises)

7.1 A Person in Charge of a dog is prohibited from taking that dog onto, or permitting the dog to enter or remain on any enclosed children's play area, games area or school premises shown and described in **Schedule C** to this Order.