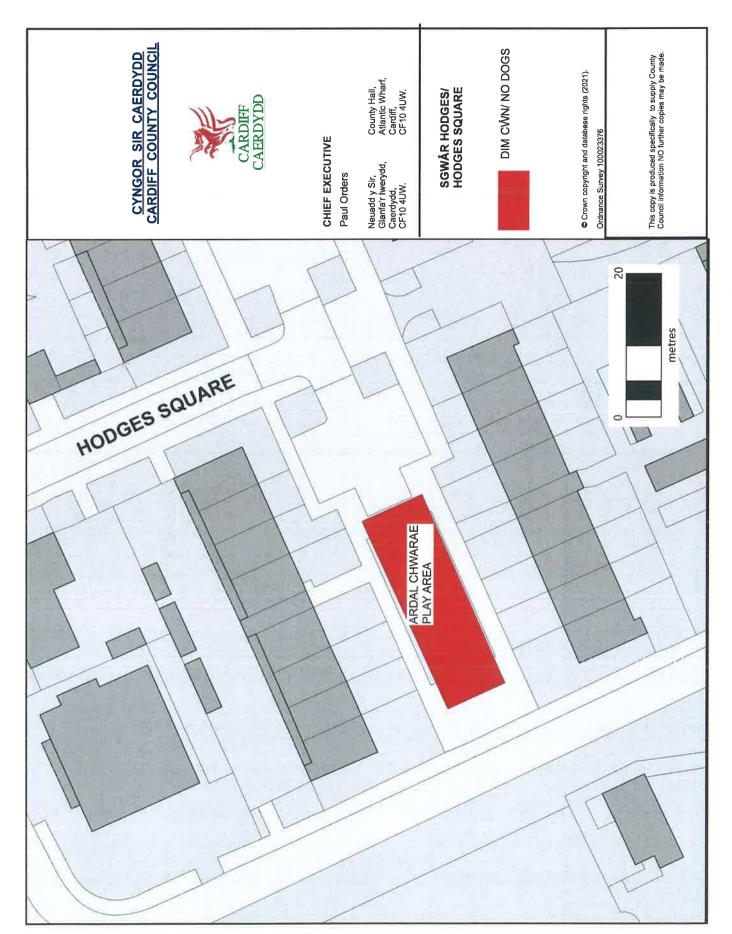

#### 7. Dogs Excluded (Enclosed Children's Play Areas, Games Areas and School Premises)

7.1 A Person in Charge of a dog is prohibited from taking that dog onto, or permitting the dog to enter or remain on any enclosed children's play area, games area or school premises shown and described in **Schedule C** to this Order.

Heol y Barcud Play Area, Heol y Barcud, Thornhill, Llanishen CF14 2JB

Heol y Delyn Playing Fields, Heol y Delyn, Lisvane CF14 OSR

Heritage Park, Heritage Park, Trowbridge CF3 0DP

Hodges Square, Hodges Square, Butetown CF10 5JU