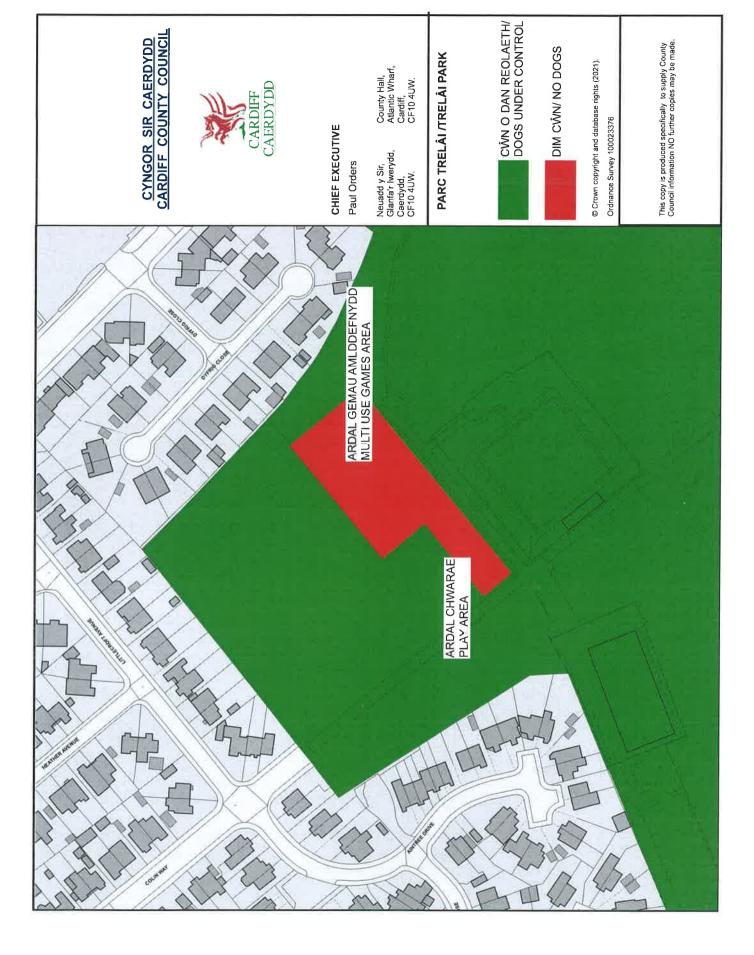

Thornhill Recreation Ground off Angelica Way, Thornhill, Llanishen CF14 9NJ

Trelai Park, Colin Way, Caerau CF5 5AJ

Tremorfa Park Whitaker Road, Splott CF24 2RN

Treseder Park Treseder Way, Caerau. CF5 5NW

Splott Park, Muirton Road, Splott CF24 2SJ

The Marl, off Jim Driscoll Way, Grangetown CF11 7HB

Trelai Park, Colin Way, Caerau CF5 5AJ

Victoria Park, Thompson Avenue, Canton CF5 1EY