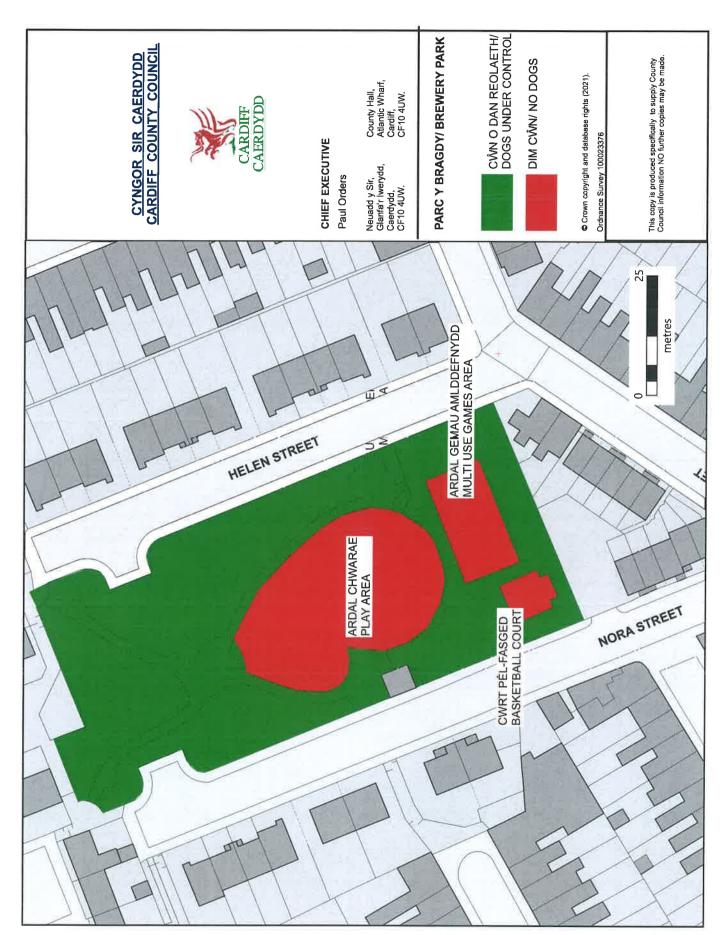

Beaufort Square Open Space, Beaufort Square, Splott CF24 2TT

Beechley Drive Play Area, Beechley Drive, Fairwater CF5 3SQ

Belmont Walk Play Area, Belmont Walk, Butetown CF12 5AP

Brewery Park, Nora Street, Adamsdown CF24 1NN