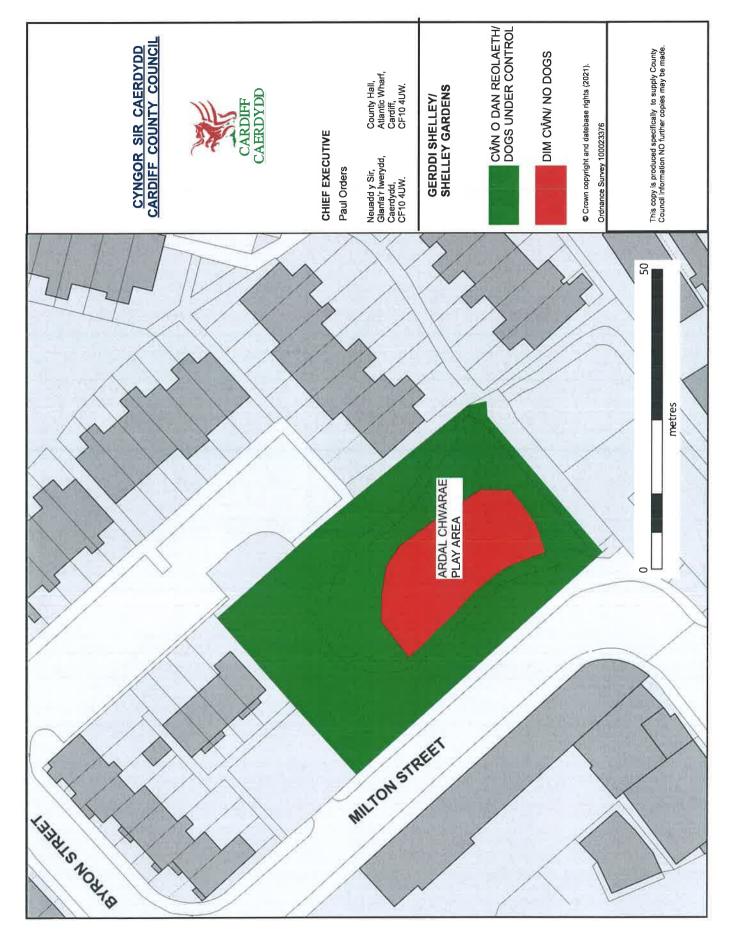

Schooner Way Open Space, off Barquentine Place, Butetown CF10 4NF

Sedgemore Road Open Space, Rear of Sedgemoor Road, Llanrumney CF3 5QX

Sevenoaks Park, Virgil Street, Grangetown CF11 8TF

Shelley Gardens, Shakespeare Street, Plasnewydd CF24 3ES