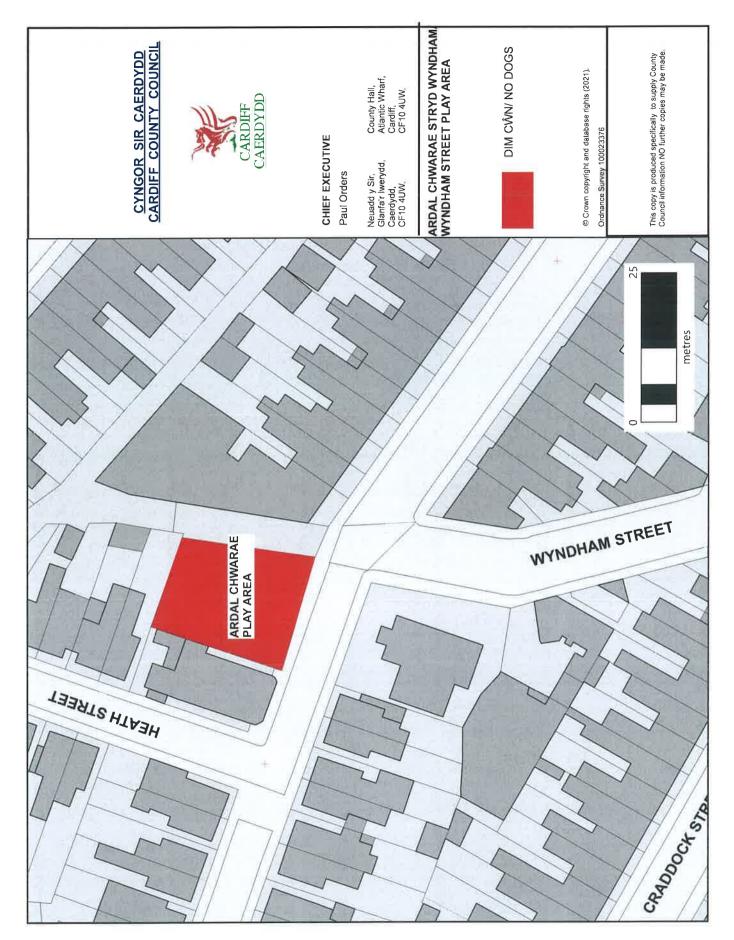

School, Main Road CF15 9HN

Ysgol Gynradd Gymraeg Hamadryad, Hamadryad Road, CF10 5UY

Ysgol Gynradd Gymraeg Pen-y-Groes, Bryn Celyn CF23 7EH

Ysgol Mynydd Bychan, New Zealand Road CF14 3BR

Ysgol Pencae, Highfields CF5 2QA

Ysgol Pen-y-Pil, Glan y mor Road CF3 1RQ

Ysgol Y BerllanDeg, Circle Way East CF23 9LD

Ysgol Y Wern, Llangranog Road CF14 5BL

Show Sams



Shace Gam



There James



Shoes James



Thece Gans



There Gam



The Jams



She Sams



Show Jams



Three James



The Sam



Thee Sam



There Gam



Thora Gams



Thea Gem



Thee James



The Game



Three Game



The Gam



Shore Game





Shace James



The Gam





Shace Game





Share James



The Game



Shoes barns









Shace Same



The James



Shace Som



Shace Game





Share Sam









She Sams









Shace Game



There Sam



Shee Game



Share Jame



Share Game





They barnes



Shea Games



The Sams



Thee James



Shores Same



Three James



Shaca Gams





She bam



Their Dams



Shace Game



Thea Gam



Show Same



Thea Sam



The Jam



Thee Gams



Three Jams







Three Jam



Shace yame





The Jams



Shace Same



Shace barns



Show Games





Shaca Gama



There Gam



Shore Gams



Shee Gam



There Game



There Game



Shara Gam



Shace Game



There Game



There James





Shea barn



Three James





Share Game





Thee Games







Shace Same







There Jam



Shace James



There James







Three Jams







Shace Some



Show yours



Shace Game







Shee bans





Shore Jam



Shea Games



Shore Gams



She Sam