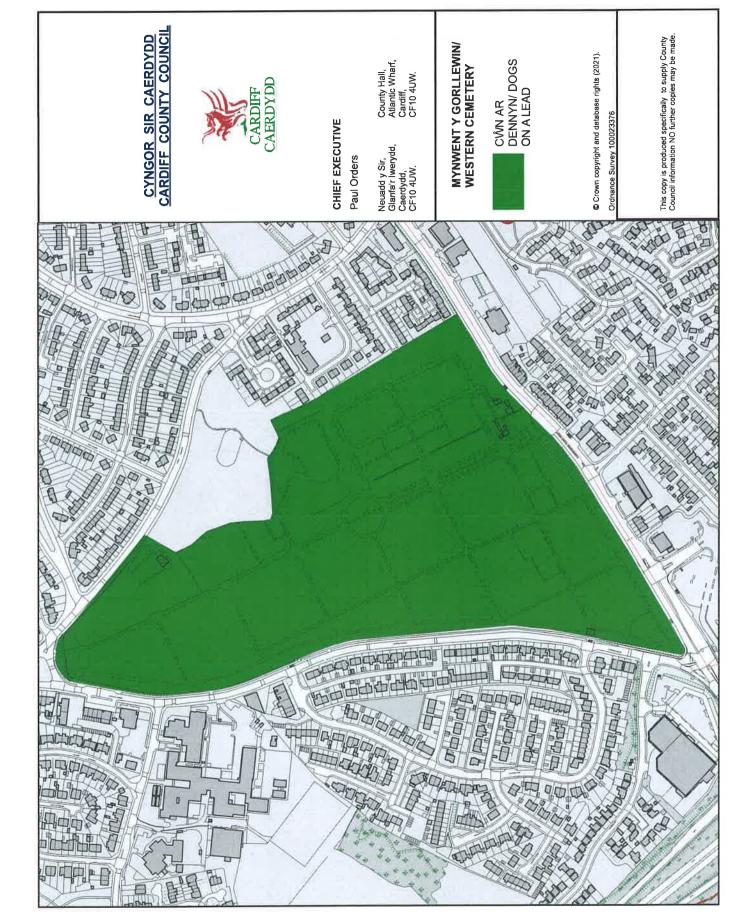

#### **Public Cemeteries**

Cathays Cemetery, Fairoak Road, Cathays, CF24 4PY
Landaff Cemetery, Cathedral Close, Llandaff, CF5 2AZ
Llanishen Cemetery, Station Road, Llanishen, CF14 5AE
Pantmawr Cemetery, Pantmawr Road, Pantmawr, CF14 7TD
St Johns, Heol Isaf, Raydr, CF15 8DY
Thornhill Crematorium, Thornhill Road, Thornhill, CF14 9UA
Western Cemetery, Cowbridge Road West, Ely CF5 5TG

As shown on the Schedule B Plans attached hereto.

Shake Jamos