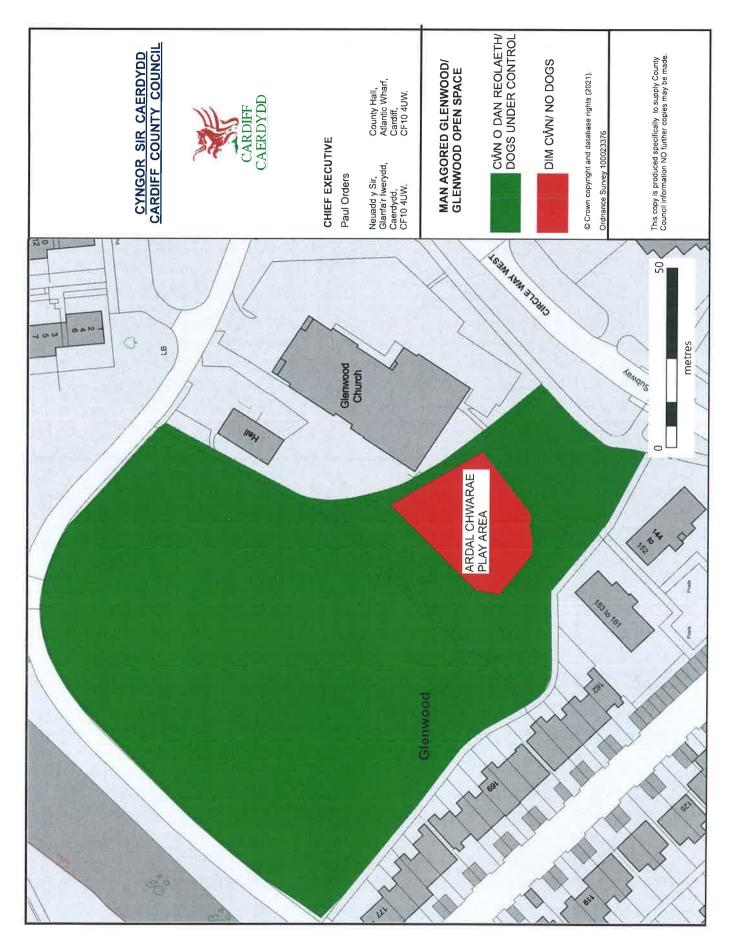

Fisherhill Way play area, Fisherhill Way, Radyr CF15 8DR

Garth Newydd Playing Fields Heol-y-Nant, Gwaelod y Garth CF15 9HE

Garth Olwg Play Area Garth Olwg, Gwaelod y Garth CF15 9HW

Glenwood Open Space, Glenwood, Pentwyn, CF23 6UW