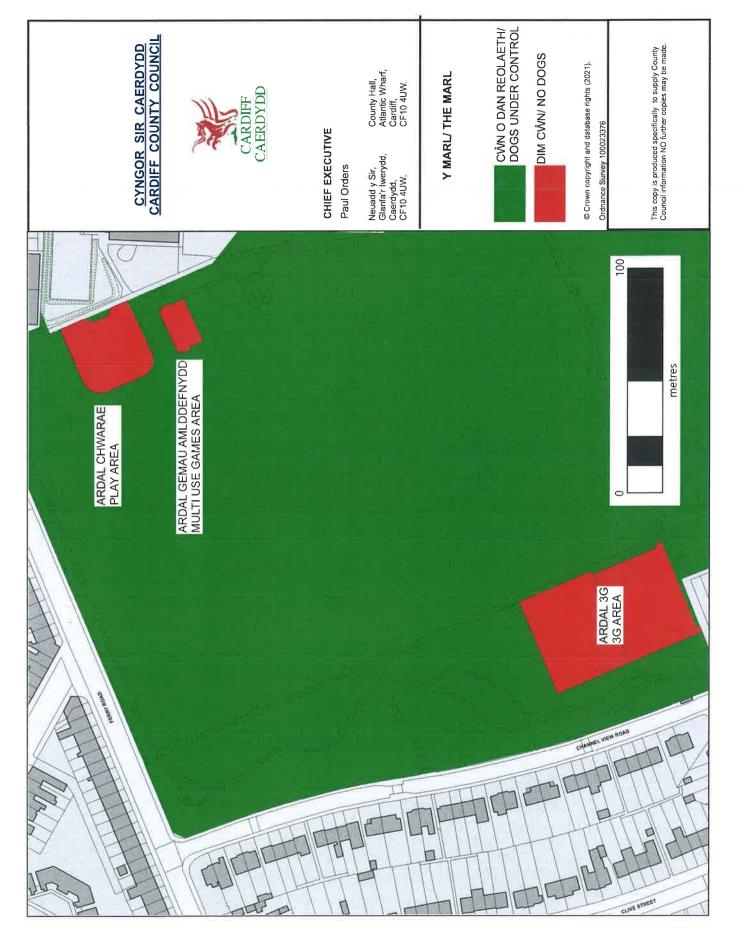

Sovereign Chase Open Space, Ffordd Bodlyn, Penylan CF23 5NG

Splott Park, Muirton Road, Splott CF24 2SJ

St Martins Crescent Open Space, St Martins Crescent, Llanishen CF14 9QA

The Marl, off Jim Driscoll Way, Grangetown CF11 7HB

Splott Park, Muirton Road, Splott CF24 2SJ

The Marl, off Jim Driscoll Way, Grangetown CF11 7HB

Trelai Park, Colin Way, Caerau CF5 5AJ

Victoria Park, Thompson Avenue, Canton CF5 1EY