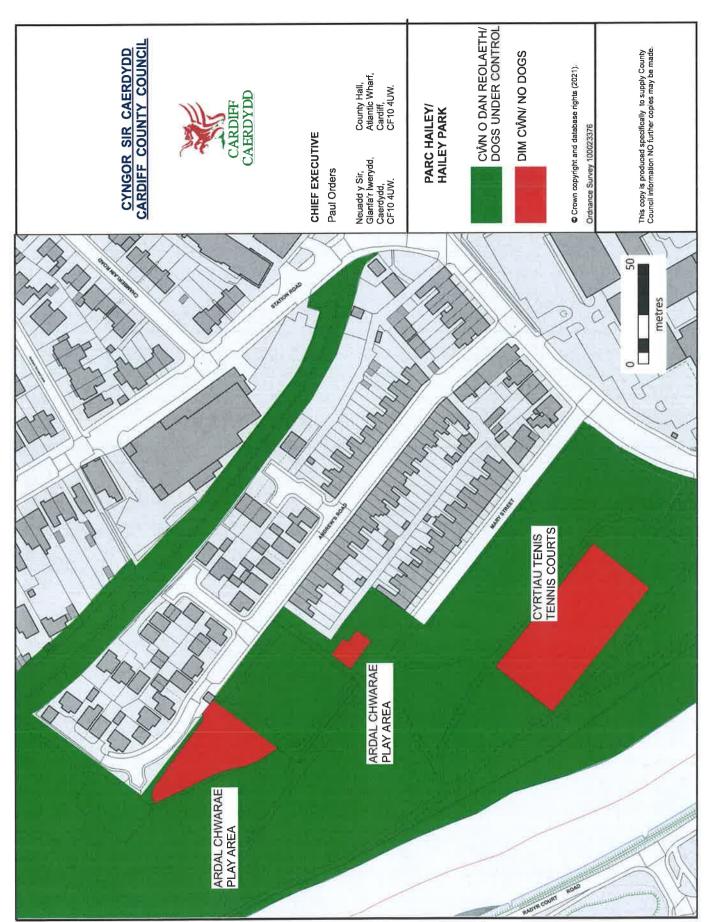

Grange Gardens, Grange Gardens, Grangetown, CF11 7LJ

Green Farm Road Recreation Ground, Green Farm Road, Ely CF5 4RH

Greenway Road Open SpaceGreenway Road, Rumney CF3 3HL

Hailey Park, Mary Street, Llandaff North CF14 2JQ

#### **Games Areas**

The enclosed Games Areas shown on the **Schedule C Plans** attached hereto and listed below:

Grange Gardens, Grange Gardens, Grangetown, CF11 7LJ

Hailey Park, Mary Street, Llandaff North CF14 2JQ