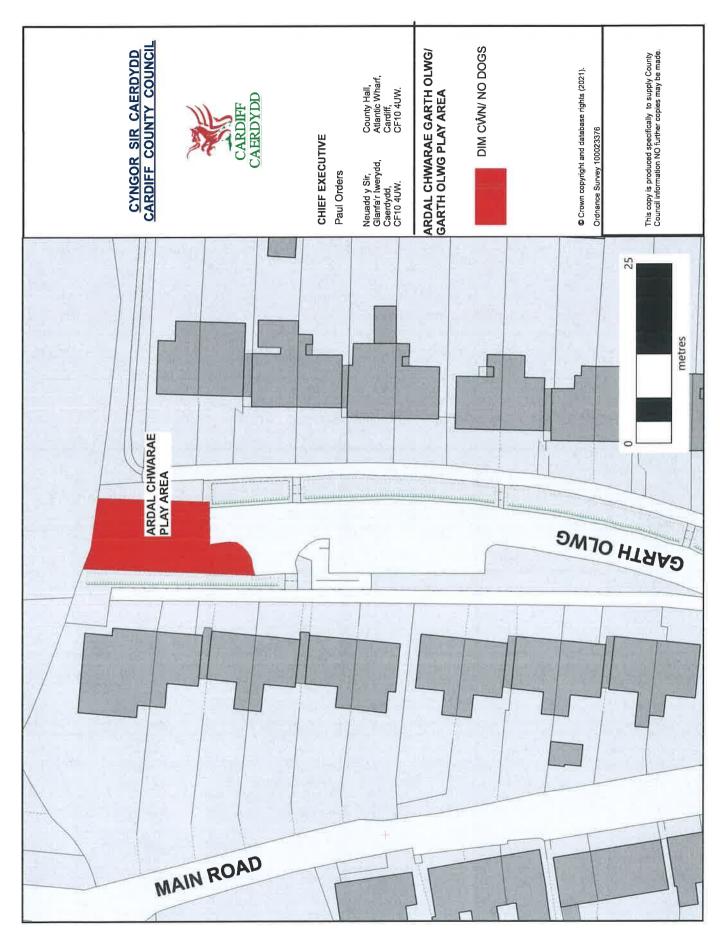

Fisherhill Way play area, Fisherhill Way, Radyr CF15 8DR

Garth Newydd Playing Fields Heol-y-Nant, Gwaelod y Garth CF15 9HE

Garth Olwg Play Area Garth Olwg, Gwaelod y Garth CF15 9HW

Glenwood Open Space, Glenwood, Pentwyn, CF23 6UW