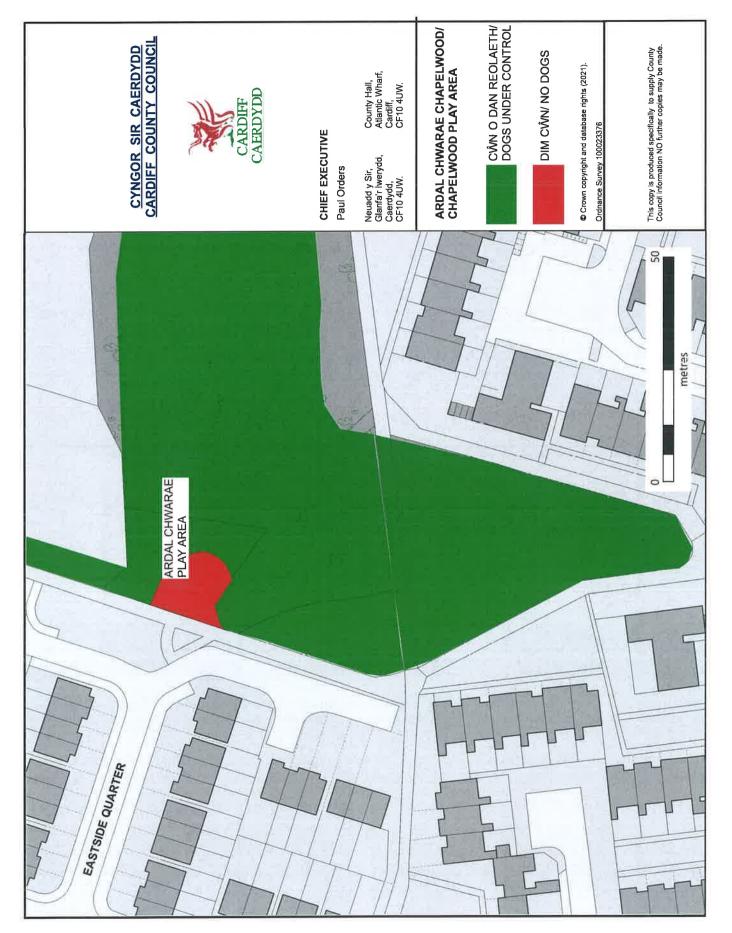

Cemetery Park, Moira Place, Adamsdown CF24 0EY

Chapelwood Play Area, off Eastside Quarter, Pentwyn, CF25 9PN

Chorley Close Play Area, Chorley Close, Fairwater CF5 3EQ

Coed y Gores Play Area, rear of Powerhouse, Roundwood, Pentwyn, CF25 9PN