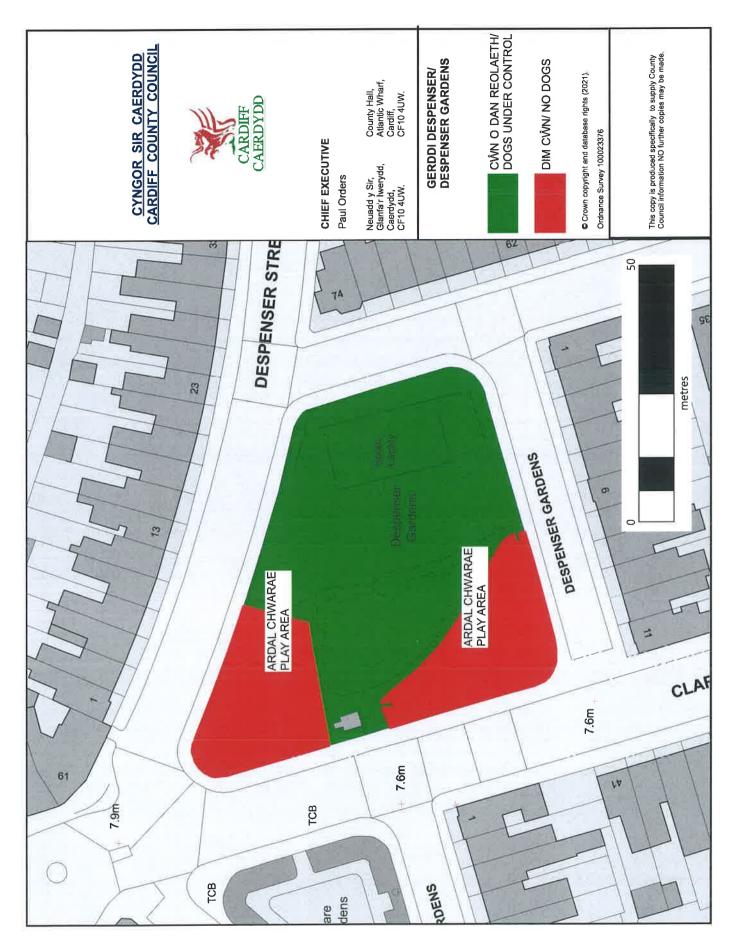

Cwm Farm Open Space, Maes y Fioled, Morganstown CF15 9EZ

Cyncoed Gardens, Cyncoed Gardens, Penylan, CF23 5SB

Despenser Gardens, Despenser Street, Riverside CF11 6AJ

Despenser Gardens, Despenser Street, Riverside CF11 6AJ