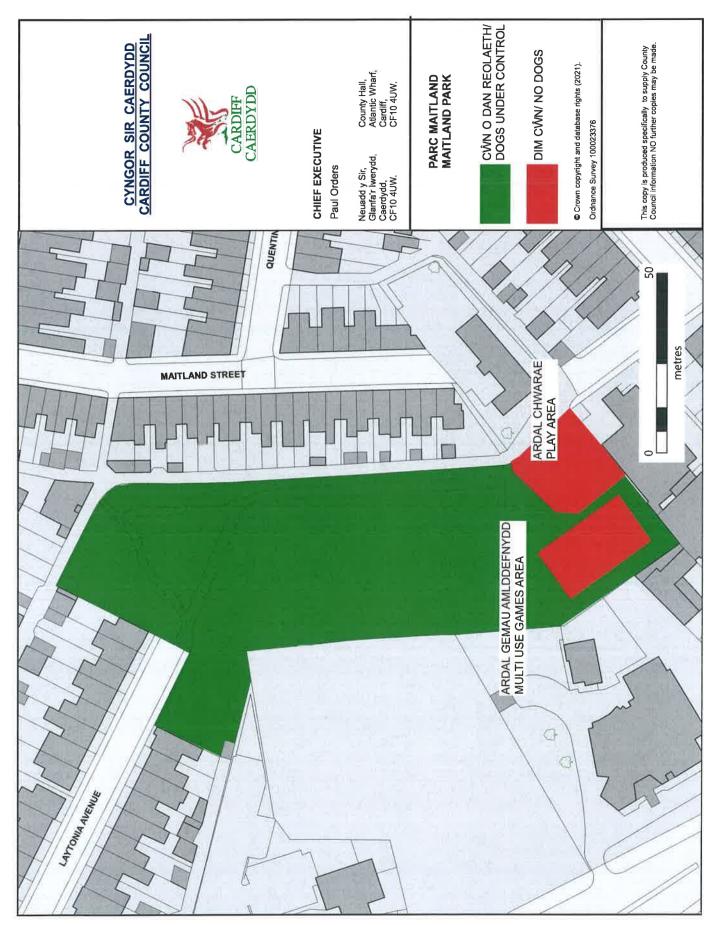

Maitland Park, off Heathfield Road, Gabalfa CF14 3JY

Matthew Walk Open Space, Mathew Walk, Llandaff CF5 2QW

Mill Road Recreation Ground, Plymouthwood Road, Ely, CF5 4DD

Mill Road Recreation Ground, Plymouthwood Road, Ely, CF5 4DD

#### 7. Dogs Excluded (Enclosed Children's Play Areas, Games Areas and School Premises)

7.1 A Person in Charge of a dog is prohibited from taking that dog onto, or permitting the dog to enter or remain on any enclosed children's play area, games area or school premises shown and described in **Schedule C** to this Order.

#### **Games Areas**

The enclosed Games Areas shown on the **Schedule C Plans** attached hereto and listed below:

Grange Gardens, Grange Gardens, Grangetown, CF11 7LJ

Hailey Park, Mary Street, Llandaff North CF14 2JQ