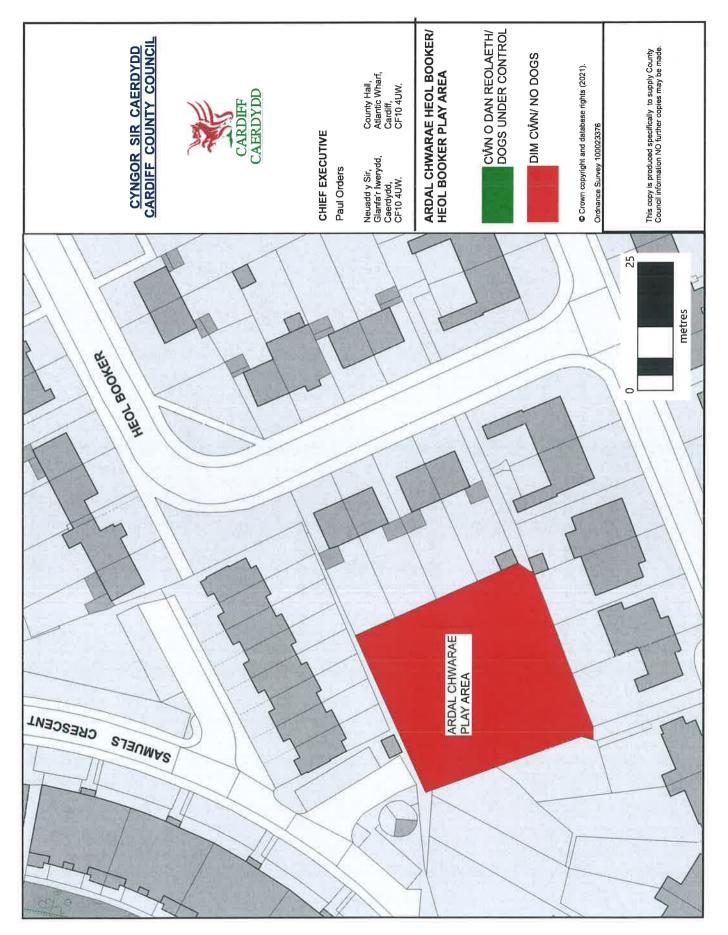

Hamadryad Park, Burt Street, Butetown CF10 5FZ

Hammond Way Play Area, Hammond Way, Penylan, CF23 9BB

Heath Park, King George V Drive, Heath CF14 4EP

Heol Booker Play Area, Rear of Heol Booker, Whitchurch CF14 2DG