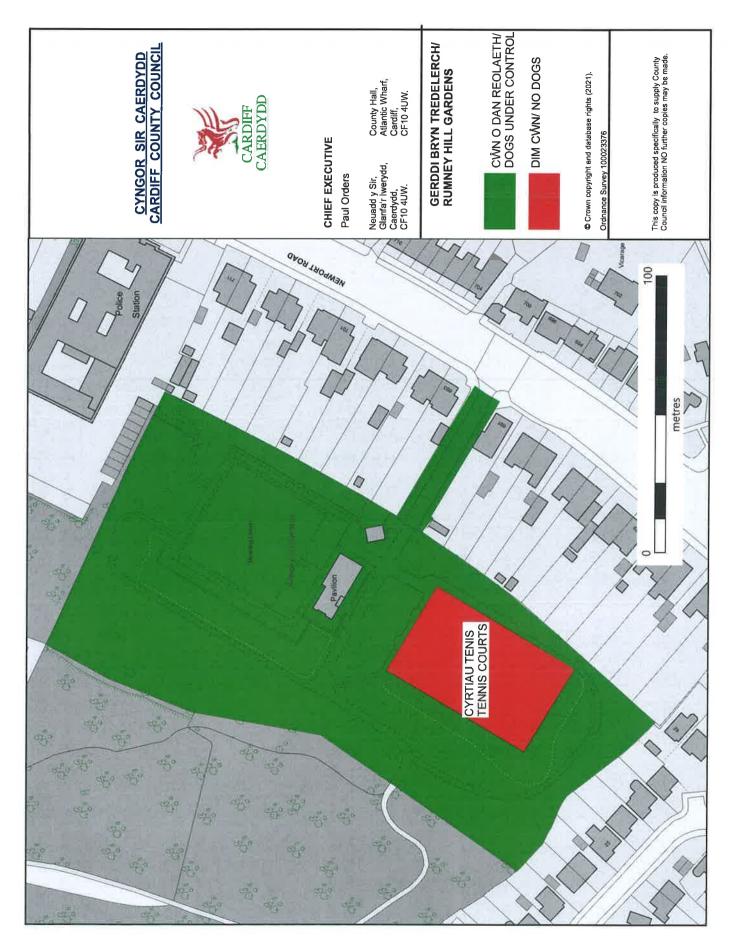

Pontprennau Playing Fields, Heol Pontprennau, Pontprennau CF23 8LL

Roath Park - Roath Pleasure Gardens, Ninian Road, Roath, CF23 5ER

Rumney Hill Gardens Newport Road, Rumney CF3 4FD

Sevenoaks Park, Virgil Street, Grangetown CF11 8TF