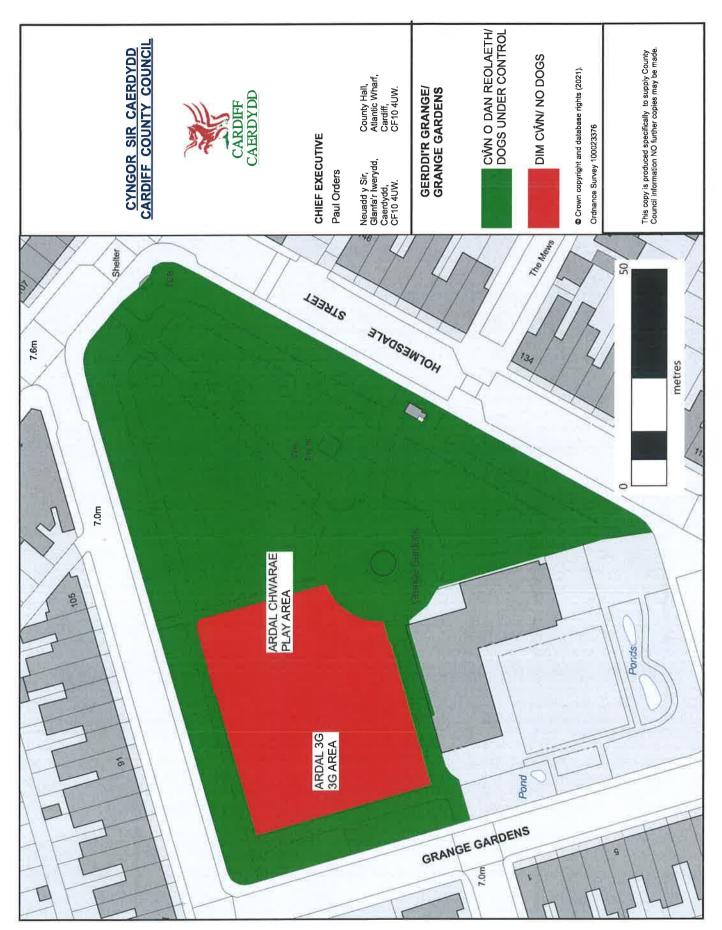

Grange Gardens, Grange Gardens, Grangetown, CF11 7LJ

Green Farm Road Recreation Ground, Green Farm Road, Ely CF5 4RH

Greenway Road Open SpaceGreenway Road, Rumney CF3 3HL

Hailey Park, Mary Street, Llandaff North CF14 2JQ