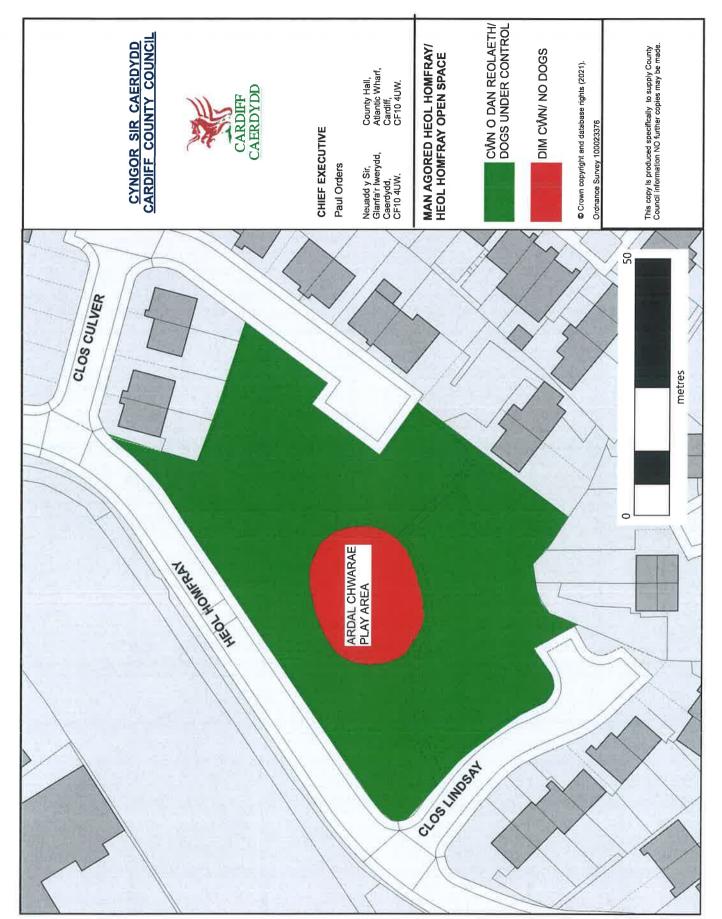

Heol Homfray Open Space, off Clos Lindsay, Caerau, CF5 5SD

Heol Llanishen Fach Open Space, off Nant Walla, Rhiwbina, CF14 6NT

Heol Maes Eirwg Play Area, off Clos Culfor, Trowbridge CF3 0HY

Heol Trelâi Open Space, Heol Trelai Caerau, CF5 5LH