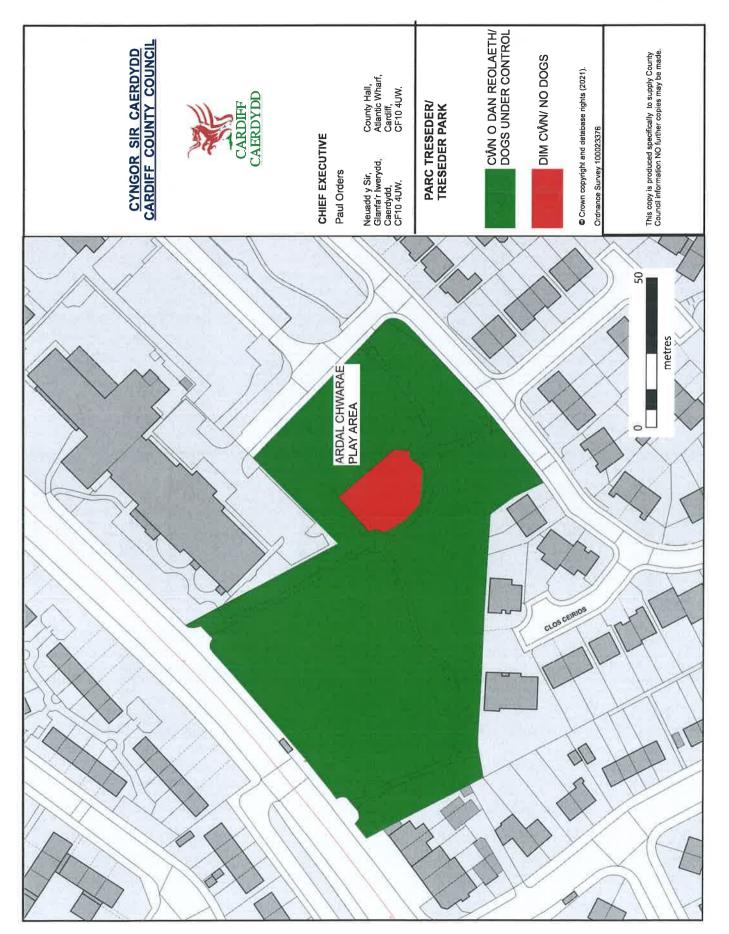

Thornhill Recreation Ground off Angelica Way, Thornhill, Llanishen CF14 9NJ

Trelai Park, Colin Way, Caerau CF5 5AJ

Tremorfa Park Whitaker Road, Splott CF24 2RN

Treseder Park Treseder Way, Caerau. CF5 5NW