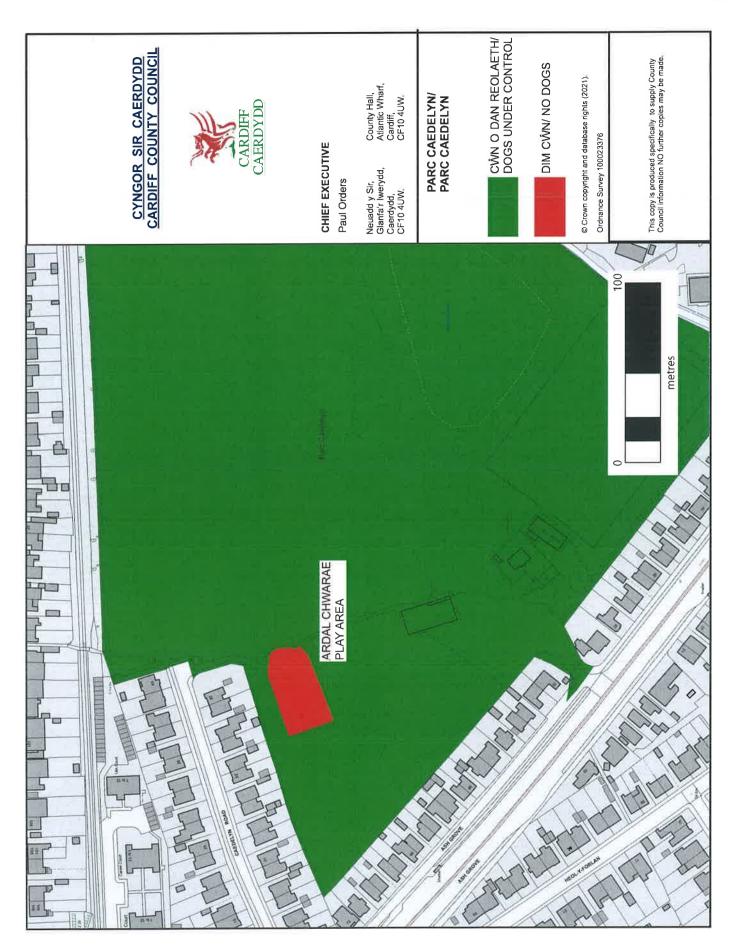

Millheath Open Space, Millheath Drive, Lisvane CF14 0GA

Moorland Library Gardens, Singleton Road, Splott CF24 2ET

Parc Caedelyn, Ash Grove, Whitchurch CF14 1BE

Parc Coed Y Nant, Bryn Celyn Road, Pentwyn CF23 7EZ