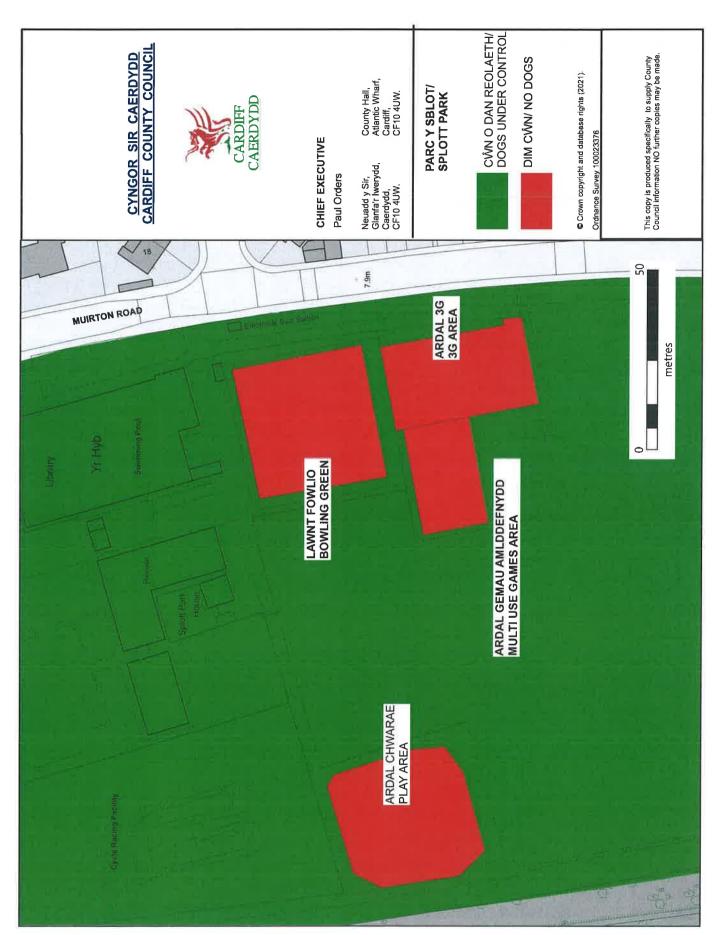

Sovereign Chase Open Space, Ffordd Bodlyn, Penylan CF23 5NG

Splott Park, Muirton Road, Splott CF24 2SJ

St Martins Crescent Open Space, St Martins Crescent, Llanishen CF14 9QA

The Marl, off Jim Driscoll Way, Grangetown CF11 7HB

Splott Park, Muirton Road, Splott CF24 2SJ

The Marl, off Jim Driscoll Way, Grangetown CF11 7HB

Trelai Park, Colin Way, Caerau CF5 5AJ

Victoria Park, Thompson Avenue, Canton CF5 1EY