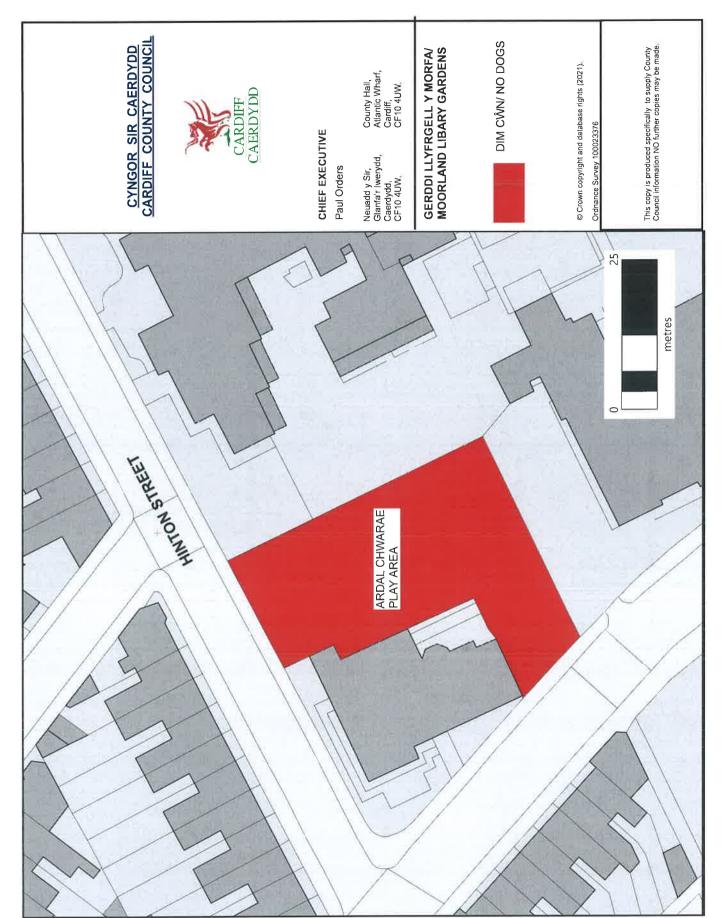

Millheath Open Space, Millheath Drive, Lisvane CF14 0GA

Moorland Library Gardens, Singleton Road, Splott CF24 2ET

Parc Caedelyn, Ash Grove, Whitchurch CF14 1BE

Parc Coed Y Nant, Bryn Celyn Road, Pentwyn CF23 7EZ