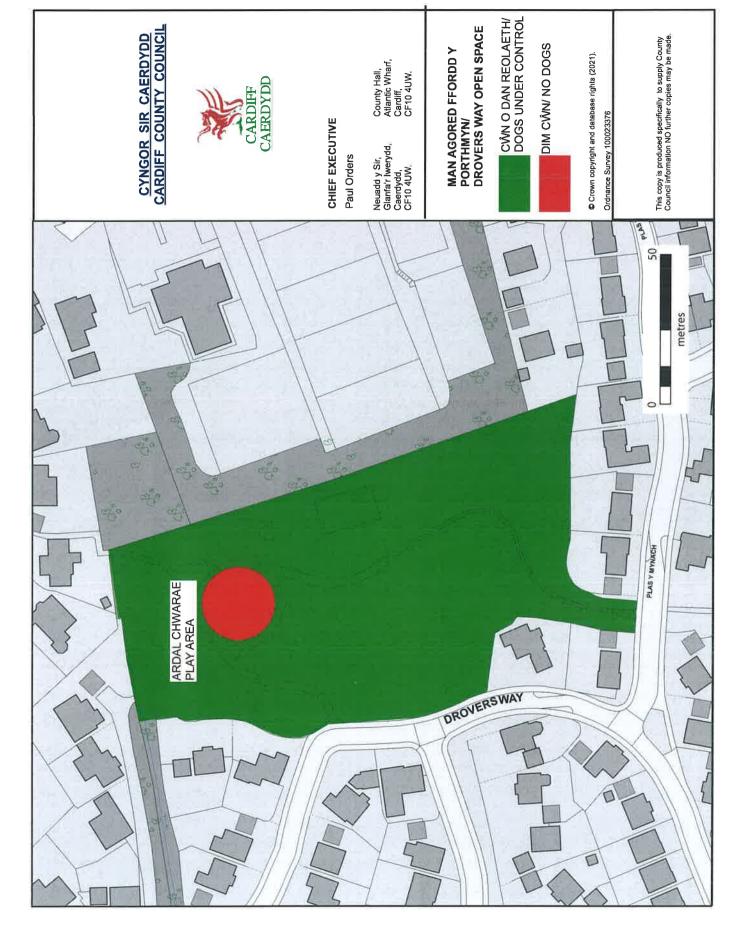

Drovers Way Open Space, Drovers Way, Radyr CF15 8GG

Emblem Close Play Area, Emblem Close, Caerau, CF5 5LB

Emerson Drive Open Space, Emerson Drive, Caerau, CF5 5DJ

Fairwater Park, Fairwater Road, Fairwater CF5 3JR