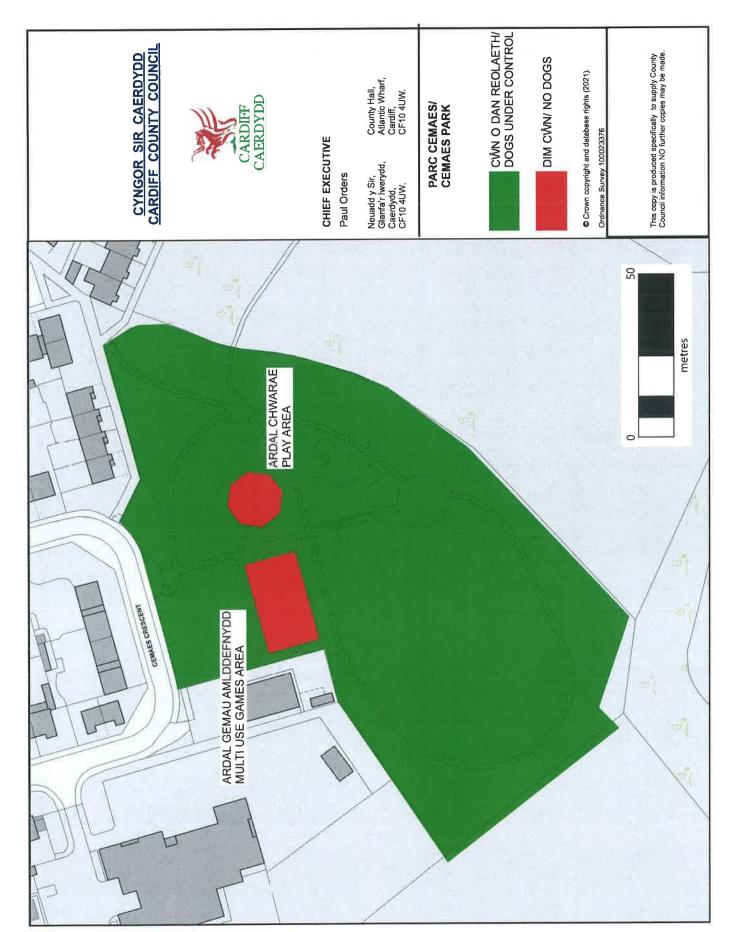

Canal Park, Loudoun Square, Butetown CF10 5JB

Cardiff Bay Barrage, Cargo Road, Butetown CF10 4LY

Catherine Gardens, Ty-Mawr Road, Rumney CF3 3BS

Celtic Park, Celtic Road, Whitchurch CF14 1EG

Cemaes Park, Cemaes Crescent, Trowbridge CF3 1TA

Cemetery Park, Moira Place, Adamsdown CF24 0EY

Chapelwood Play Area, off Eastside Quarter, Pentwyn, CF25 9PN

Chorley Close Play Area, Chorley Close, Fairwater CF5 3EQ

Coed y Gores Play Area, rear of Powerhouse, Roundwood, Pentwyn, CF25 9PN