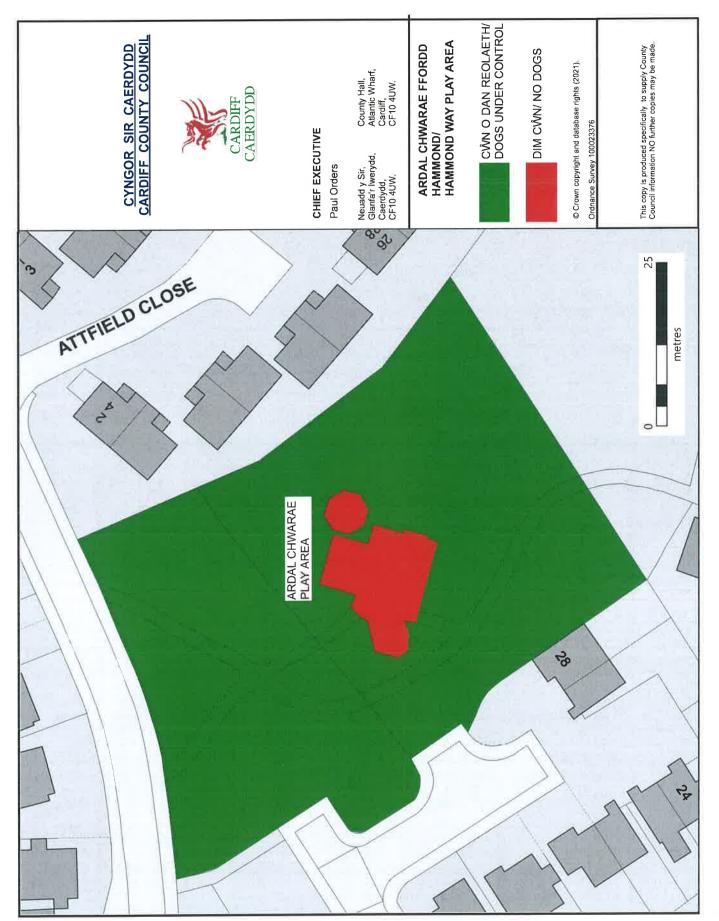

Hamadryad Park, Burt Street, Butetown CF10 5FZ

Hammond Way Play Area, Hammond Way, Penylan, CF23 9BB

Heath Park, King George V Drive, Heath CF14 4EP

Heol Booker Play Area, Rear of Heol Booker, Whitchurch CF14 2DG