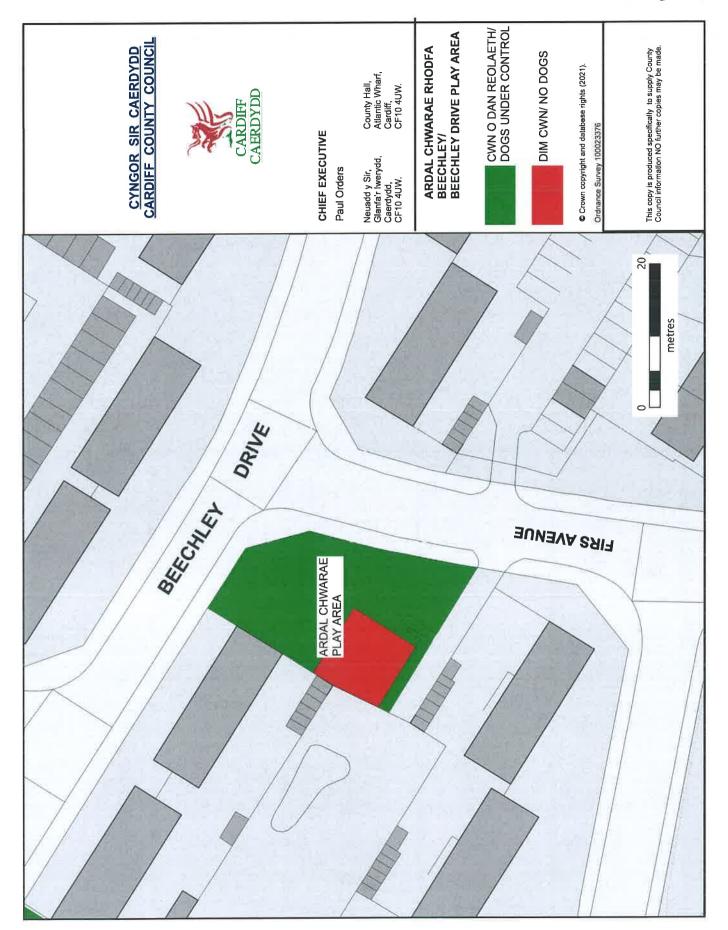

Beaufort Square Open Space, Beaufort Square, Splott CF24 2TT

Beechley Drive Play Area, Beechley Drive, Fairwater CF5 3SQ

Belmont Walk Play Area, Belmont Walk, Butetown CF12 5AP

Brewery Park, Nora Street, Adamsdown CF24 1NN