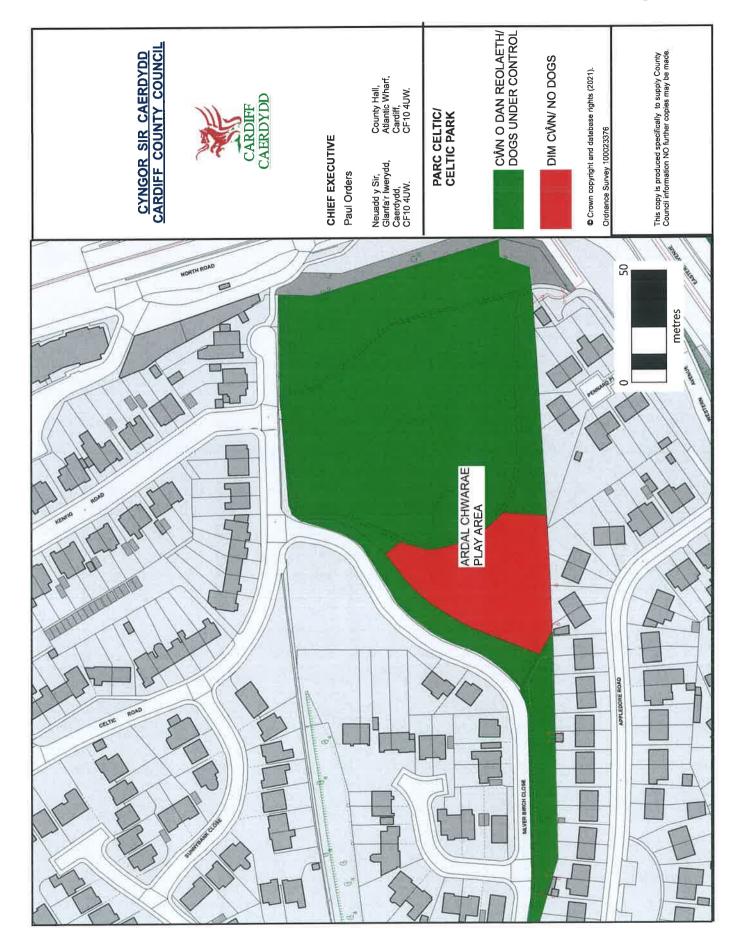

Canal Park, Loudoun Square, Butetown CF10 5JB

Cardiff Bay Barrage, Cargo Road, Butetown CF10 4LY

Catherine Gardens, Ty-Mawr Road, Rumney CF3 3BS

Celtic Park, Celtic Road, Whitchurch CF14 1EG

Cemaes Park, Cemaes Crescent, Trowbridge CF3 1TA