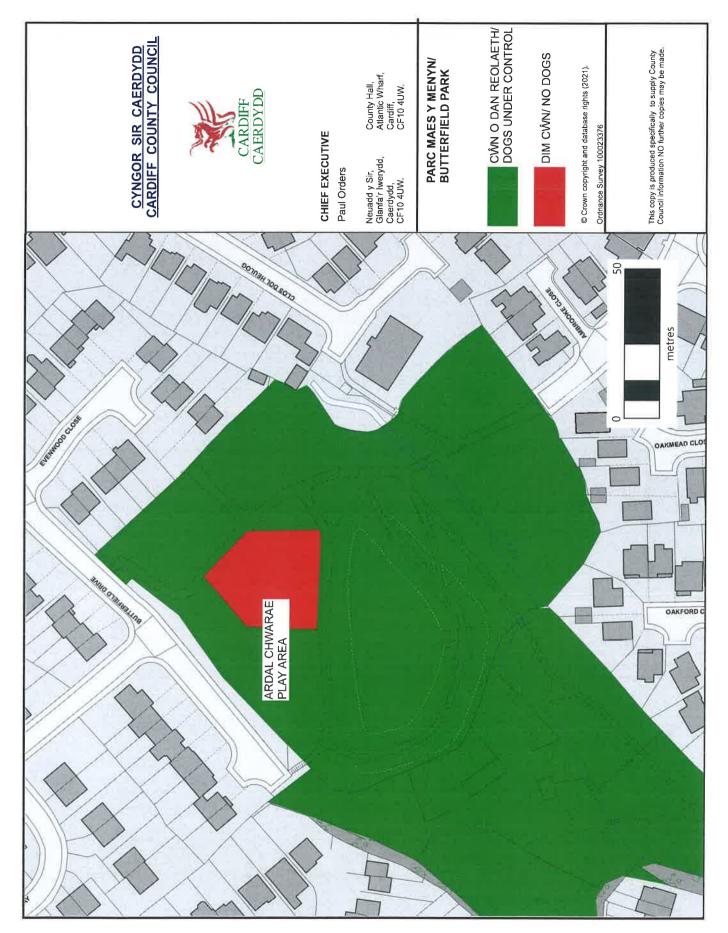

Britannia Park, Harbour Drive, Butetown CF10 4PA

Bryn Glas Open Space, off Rhiwlas, Thornhill, Llanishen CF14 9AD

Butterfield Park, Butterfield Drive, Pontprennau CF23 8NE

Caerleon Park Caerleon Close, Trowbridge CF3 0HH

#### 7. Dogs Excluded (Enclosed Children's Play Areas, Games Areas and School Premises)

7.1 A Person in Charge of a dog is prohibited from taking that dog onto, or permitting the dog to enter or remain on any enclosed children's play area, games area or school premises shown and described in **Schedule C** to this Order.