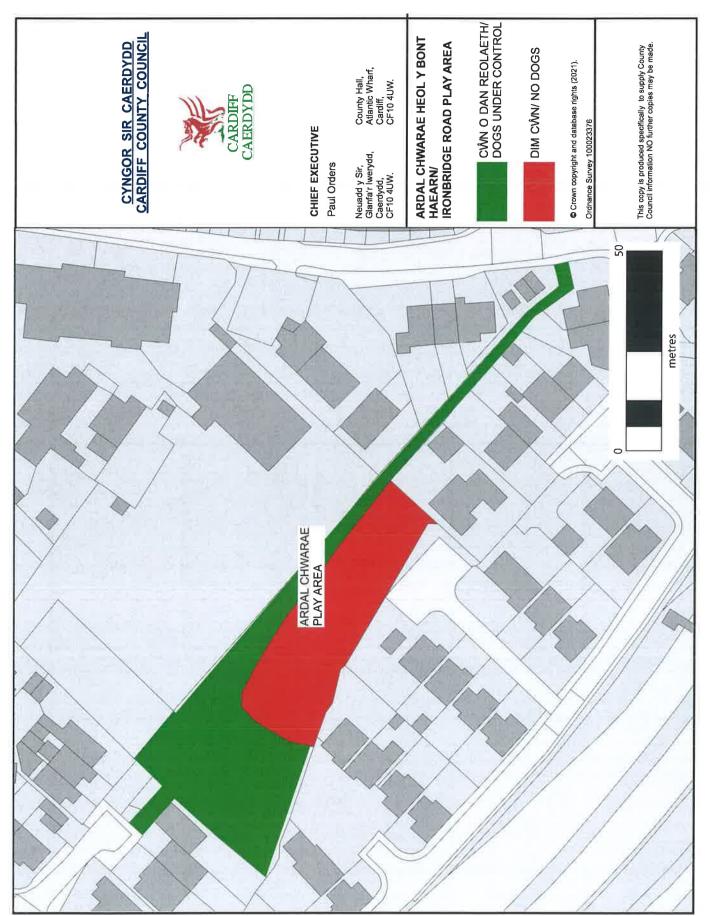

Hollybush Play Area, Rear of Beech House, Hollybush Whitchurch CF14 7EB

Horwood Close Play Area, Horwood Close, Splott CF24 2LW

Ironbridge Road Play Area, Iron Bridge Road, Tongwynlais CF15 7NJ

Kitchener Gardens, Philip Street, Riverside CF11 8HA

#### 7. Dogs Excluded (Enclosed Children's Play Areas, Games Areas and School Premises)

7.1 A Person in Charge of a dog is prohibited from taking that dog onto, or permitting the dog to enter or remain on any enclosed children's play area, games area or school premises shown and described in **Schedule C** to this Order.