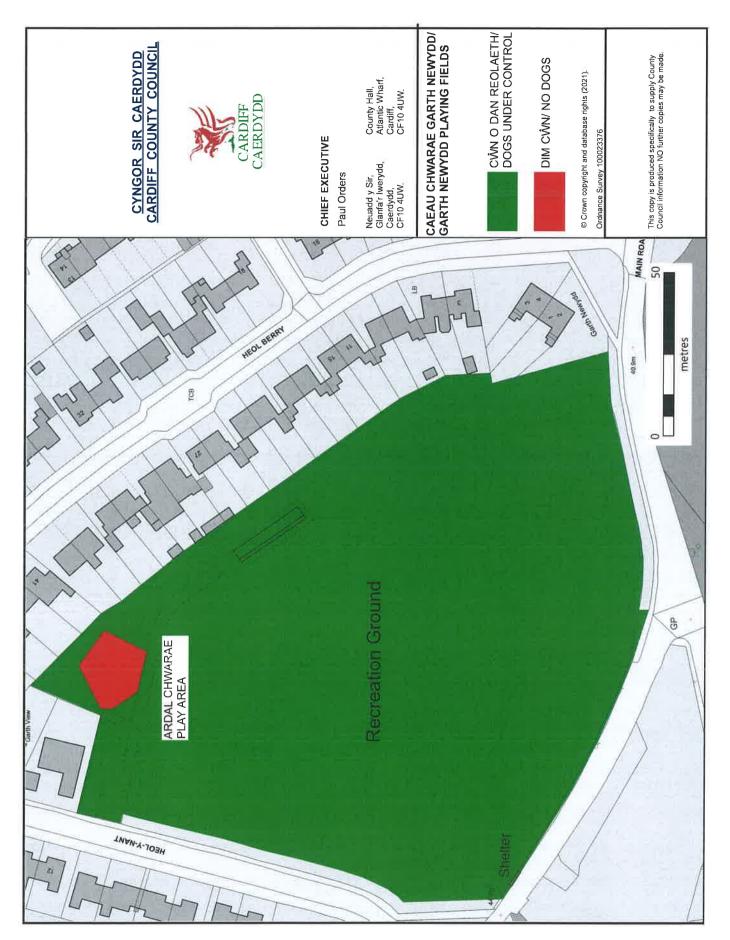

Fisherhill Way play area, Fisherhill Way, Radyr CF15 8DR

Garth Newydd Playing Fields Heol-y-Nant, Gwaelod y Garth CF15 9HE

Garth Olwg Play Area Garth Olwg, Gwaelod y Garth CF15 9HW

Glenwood Open Space, Glenwood, Pentwyn, CF23 6UW