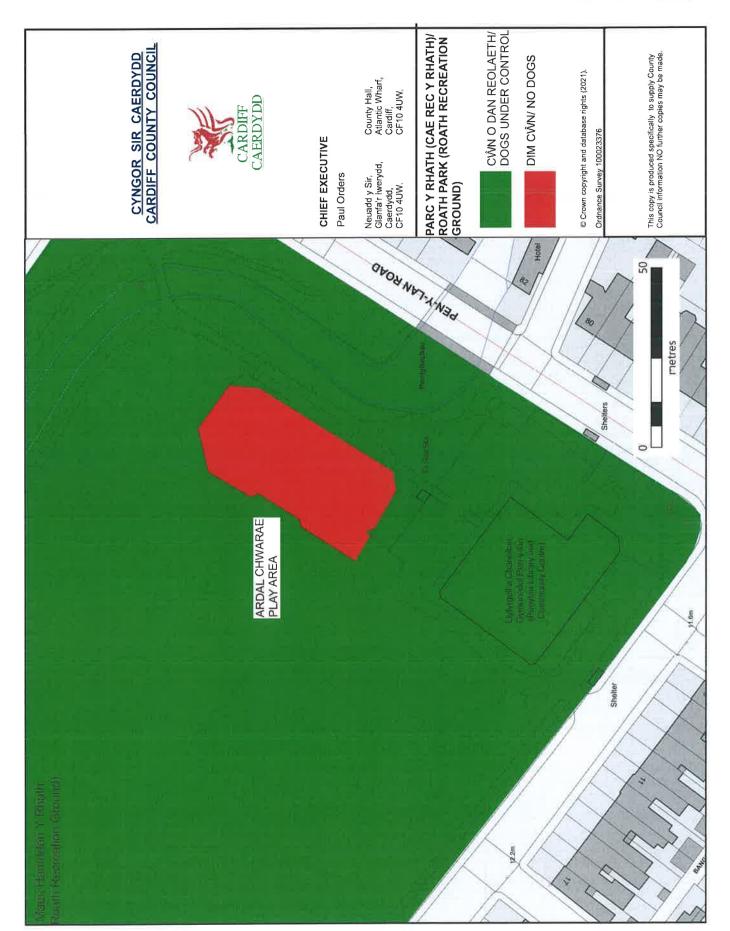

Roath Park - Roath Recreation Ground, Pen-y-Lan Road, Roath CF23 5HW

Rosedale Open Space, Rosedale Close, Fairwater CF5 3TT

Rumney Recreation Ground, Llanrumney Avenue, Llanrumney CF3 4DN

Sanatorium Park, Sanatorium Road, Canton CF11 8PL

#### 7. Dogs Excluded (Enclosed Children's Play Areas, Games Areas and School Premises)

7.1 A Person in Charge of a dog is prohibited from taking that dog onto, or permitting the dog to enter or remain on any enclosed children's play area, games area or school premises shown and described in **Schedule C** to this Order.