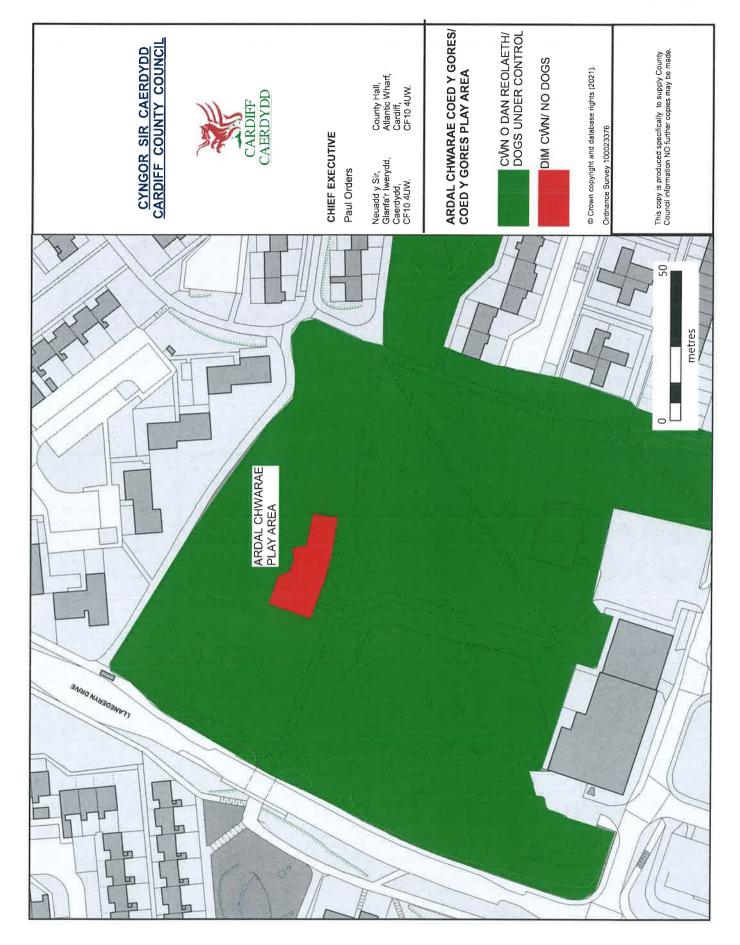

Cemetery Park, Moira Place, Adamsdown CF24 0EY

Chapelwood Play Area, off Eastside Quarter, Pentwyn, CF25 9PN

Chorley Close Play Area, Chorley Close, Fairwater CF5 3EQ

Coed y Gores Play Area, rear of Powerhouse, Roundwood, Pentwyn, CF25 9PN