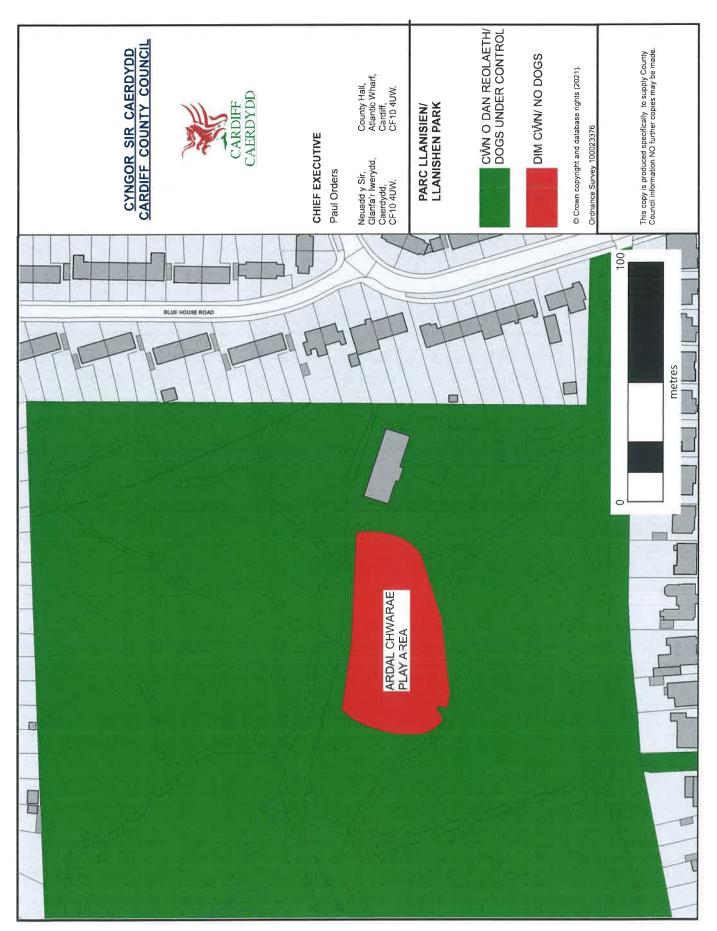

Lascelles ParkLascelles Drive, Pontprennau CF23 8NU

Llandaff Fields, Llandaff Fields, Cathedral Road, CF11 9QJ

Llanishen Park, Newborough Avenue, Llanishen CF14 5BY

Maindy Park, Gelligaer Street, Cathays CF24 4LD

#### 7. Dogs Excluded (Enclosed Children's Play Areas, Games Areas and School Premises)

7.1 A Person in Charge of a dog is prohibited from taking that dog onto, or permitting the dog to enter or remain on any enclosed children's play area, games area or school premises shown and described in **Schedule C** to this Order.