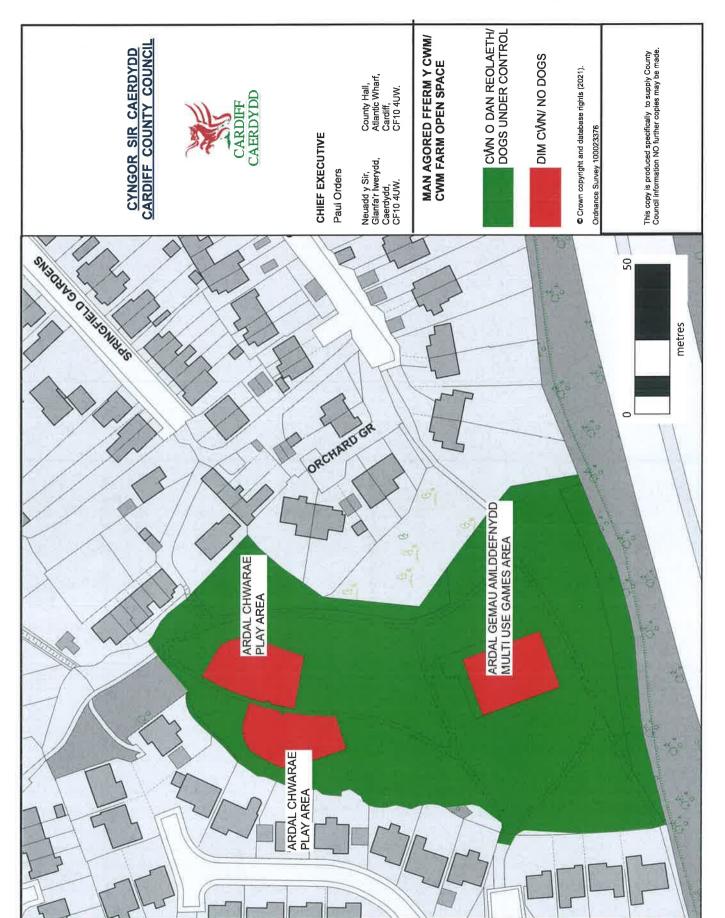

Cwm Farm Open Space, Maes y Fioled, Morganstown CF15 9EZ

Cyncoed Gardens, Cyncoed Gardens, Penylan, CF23 5SB

Despenser Gardens, Despenser Street, Riverside CF11 6AJ

Despenser Gardens, Despenser Street, Riverside CF11 6AJ