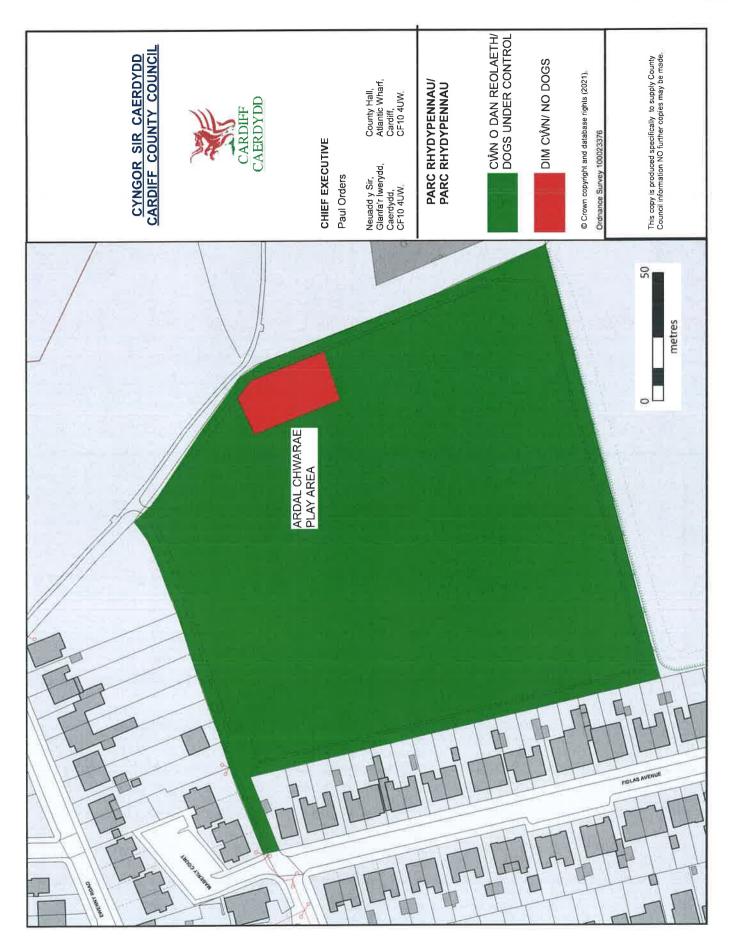

#### 7. Dogs Excluded (Enclosed Children's Play Areas, Games Areas and School Premises)

7.1 A Person in Charge of a dog is prohibited from taking that dog onto, or permitting the dog to enter or remain on any enclosed children's play area, games area or school premises shown and described in **Schedule C** to this Order.

Millheath Open Space, Millheath Drive, Lisvane CF14 0GA

Moorland Library Gardens, Singleton Road, Splott CF24 2ET

Parc Caedelyn, Ash Grove, Whitchurch CF14 1BE

Parc Coed Y Nant, Bryn Celyn Road, Pentwyn CF23 7EZ