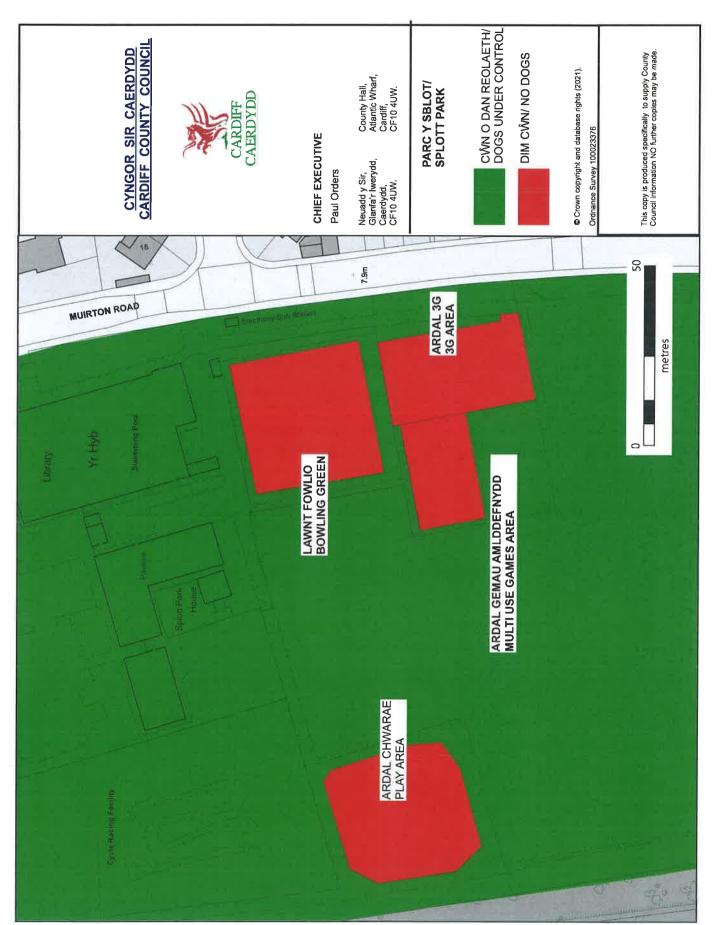

Sovereign Chase Open Space, Ffordd Bodlyn, Penylan CF23 5NG

Splott Park, Muirton Road, Splott CF24 2SJ

St Martins Crescent Open Space, St Martins Crescent, Llanishen CF14 9QA

The Marl, off Jim Driscoll Way, Grangetown CF11 7HB

Splott Park, Muirton Road, Splott CF24 2SJ

The Marl, off Jim Driscoll Way, Grangetown CF11 7HB

Trelai Park, Colin Way, Caerau CF5 5AJ

Victoria Park, Thompson Avenue, Canton CF5 1EY