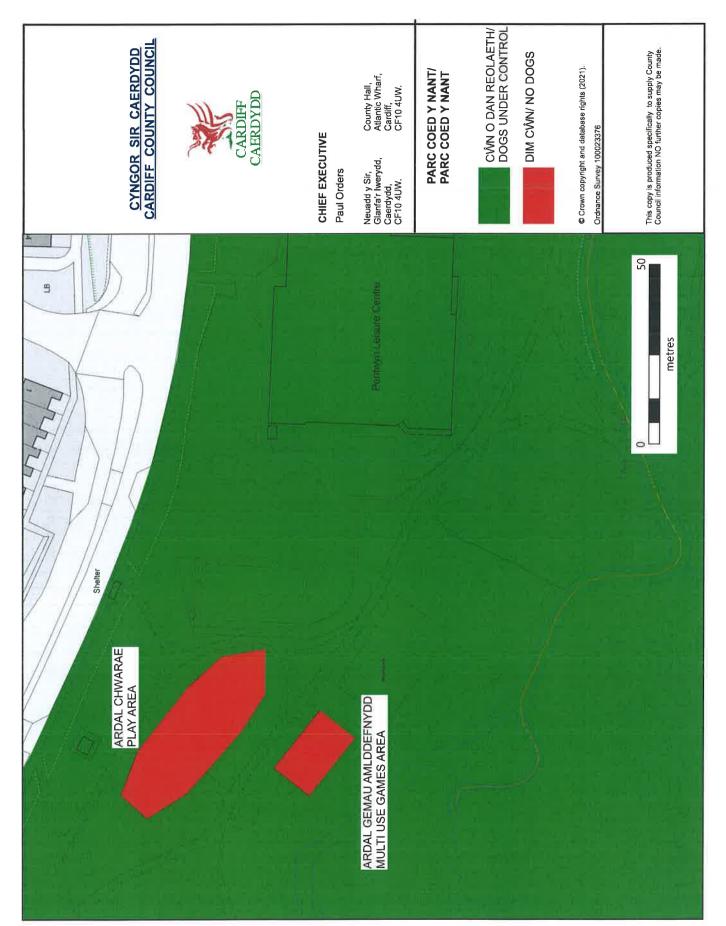

#### 7. Dogs Excluded (Enclosed Children's Play Areas, Games Areas and School Premises)

7.1 A Person in Charge of a dog is prohibited from taking that dog onto, or permitting the dog to enter or remain on any enclosed children's play area, games area or school premises shown and described in **Schedule C** to this Order.

Millheath Open Space, Millheath Drive, Lisvane CF14 0GA

Moorland Library Gardens, Singleton Road, Splott CF24 2ET

Parc Caedelyn, Ash Grove, Whitchurch CF14 1BE

Parc Coed Y Nant, Bryn Celyn Road, Pentwyn CF23 7EZ