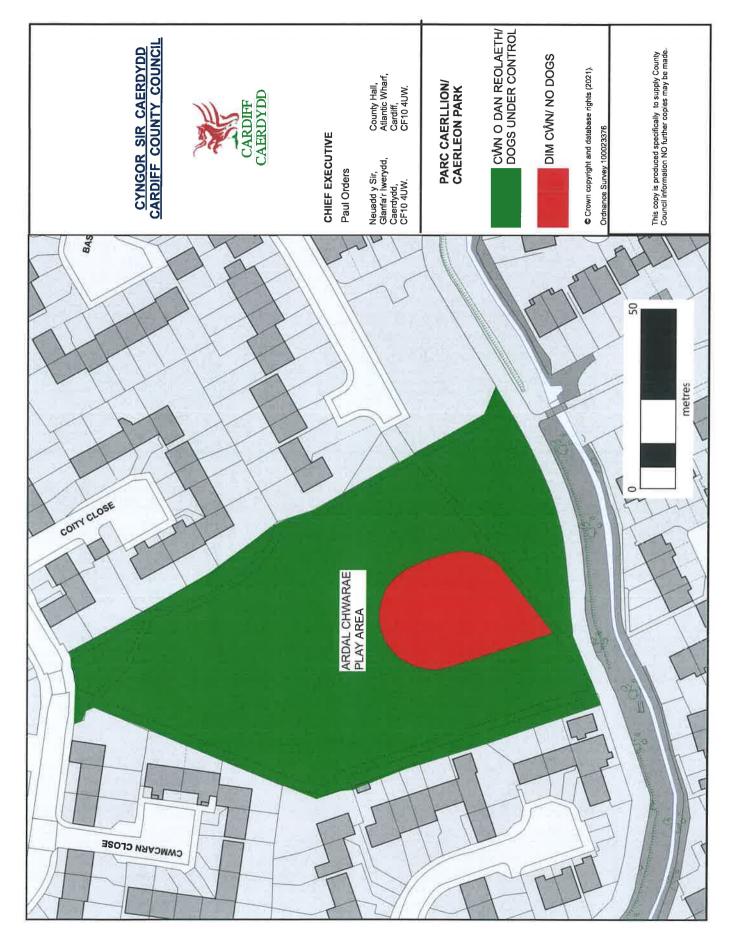

Britannia Park, Harbour Drive, Butetown CF10 4PA

Bryn Glas Open Space, off Rhiwlas, Thornhill, Llanishen CF14 9AD

Butterfield Park, Butterfield Drive, Pontprennau CF23 8NE

Caerleon Park Caerleon Close, Trowbridge CF3 0HH

#### 7. Dogs Excluded (Enclosed Children's Play Areas, Games Areas and School Premises)

7.1 A Person in Charge of a dog is prohibited from taking that dog onto, or permitting the dog to enter or remain on any enclosed children's play area, games area or school premises shown and described in **Schedule C** to this Order.