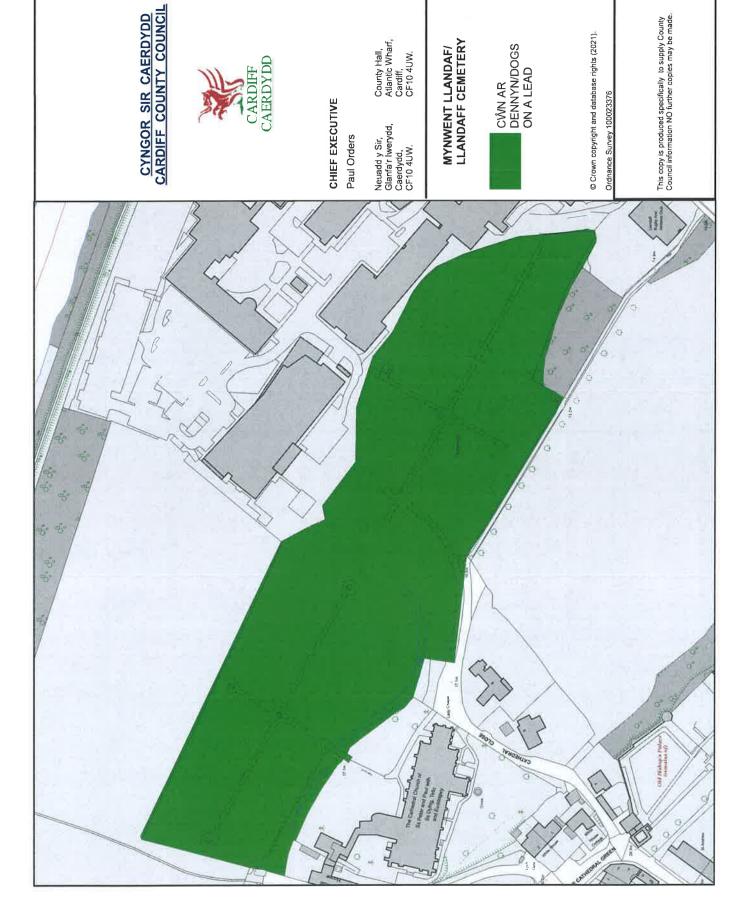

#### **Public Cemeteries**

Cathays Cemetery, Fairoak Road, Cathays, CF24 4PY
Landaff Cemetery, Cathedral Close, Llandaff, CF5 2AZ
Llanishen Cemetery, Station Road, Llanishen, CF14 5AE
Pantmawr Cemetery, Pantmawr Road, Pantmawr, CF14 7TD
St Johns, Heol Isaf, Raydr, CF15 8DY
Thornhill Crematorium, Thornhill Road, Thornhill, CF14 9UA
Western Cemetery, Cowbridge Road West, Ely CF5 5TG

As shown on the Schedule B Plans attached hereto.

Shake Jamos