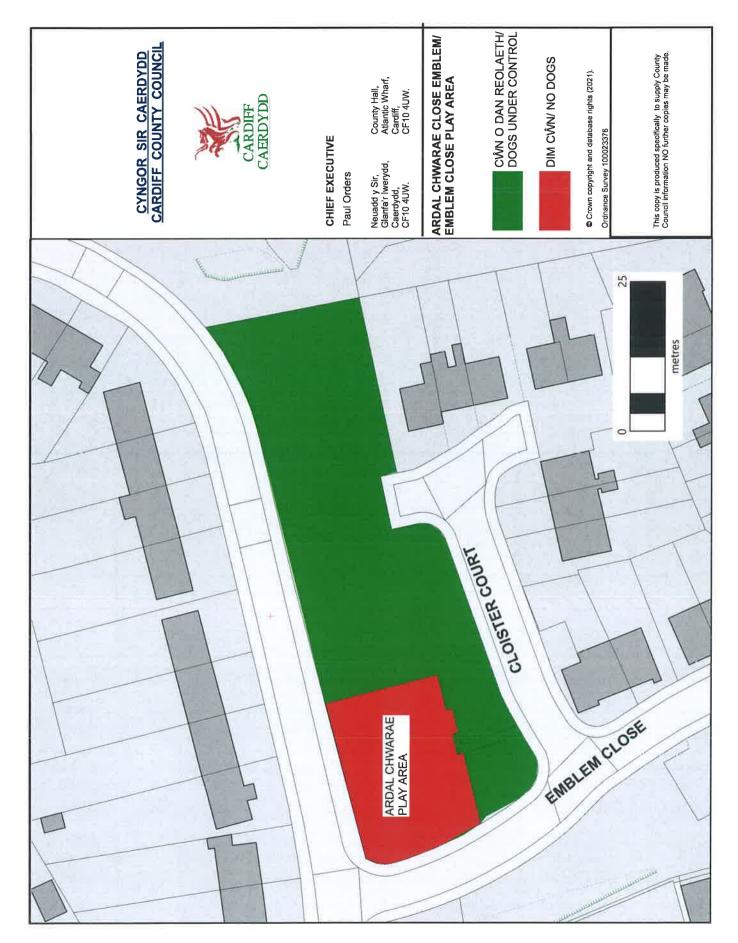

Drovers Way Open Space, Drovers Way, Radyr CF15 8GG

Emblem Close Play Area, Emblem Close, Caerau, CF5 5LB

Emerson Drive Open Space, Emerson Drive, Caerau, CF5 5DJ

Fairwater Park, Fairwater Road, Fairwater CF5 3JR