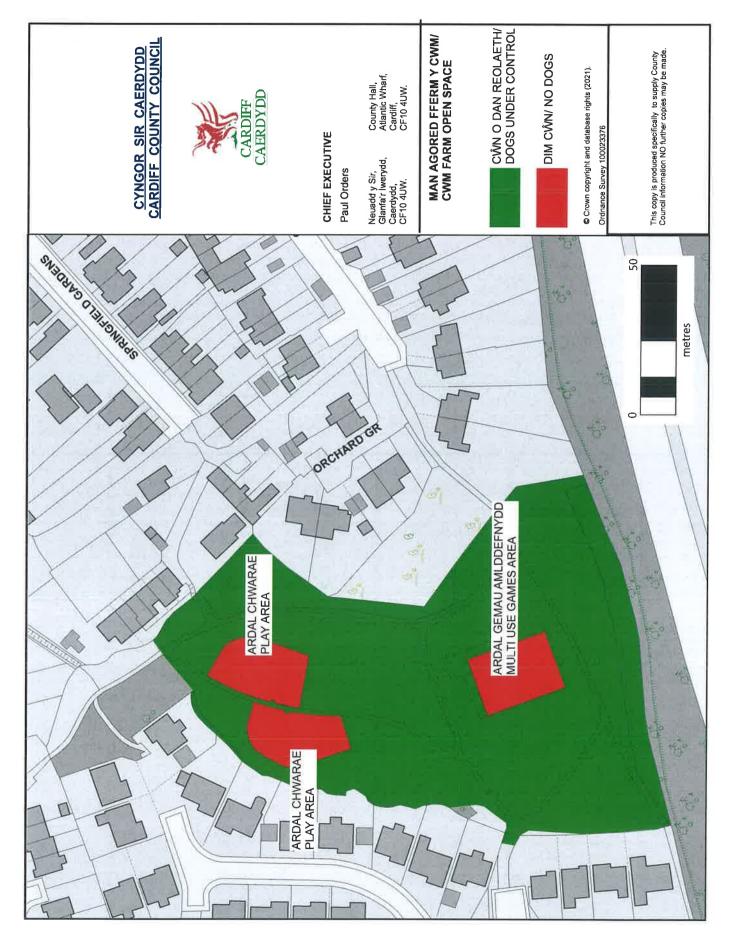

Cwm Farm Open Space, Maes y Fioled, Morganstown CF15 9EZ

Cyncoed Gardens, Cyncoed Gardens, Penylan, CF23 5SB

Despenser Gardens, Despenser Street, Riverside CF11 6AJ

Despenser Gardens, Despenser Street, Riverside CF11 6AJ

#### 7. Dogs Excluded (Enclosed Children's Play Areas, Games Areas and School Premises)

7.1 A Person in Charge of a dog is prohibited from taking that dog onto, or permitting the dog to enter or remain on any enclosed children's play area, games area or school premises shown and described in **Schedule C** to this Order.