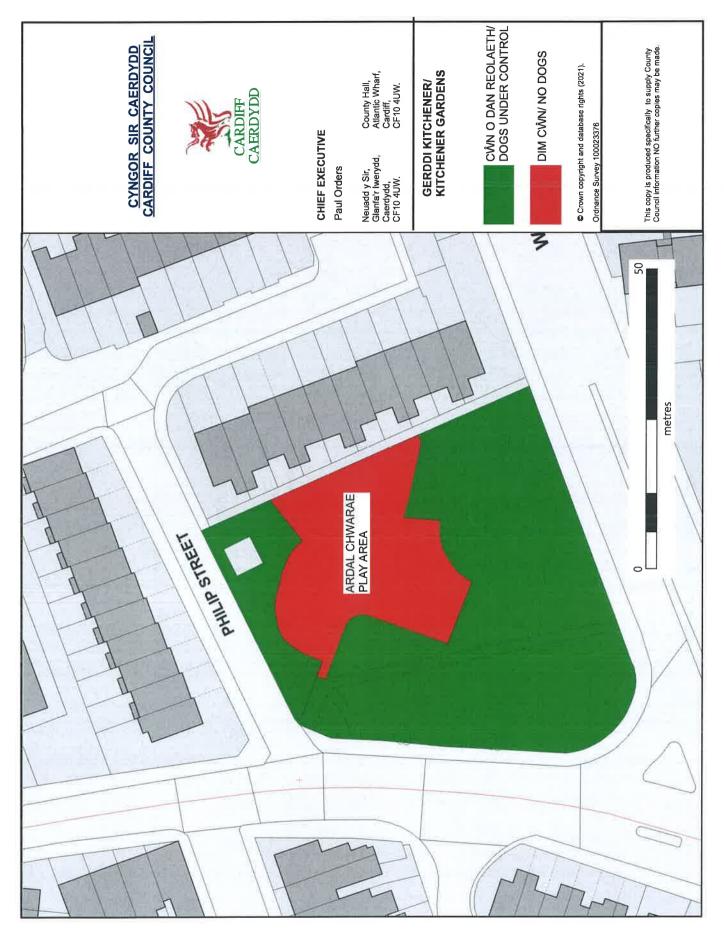

Hollybush Play Area, Rear of Beech House, Hollybush Whitchurch CF14 7EB

Horwood Close Play Area, Horwood Close, Splott CF24 2LW

Ironbridge Road Play Area, Iron Bridge Road, Tongwynlais CF15 7NJ

Kitchener Gardens, Philip Street, Riverside CF11 8HA

#### 7. Dogs Excluded (Enclosed Children's Play Areas, Games Areas and School Premises)

7.1 A Person in Charge of a dog is prohibited from taking that dog onto, or permitting the dog to enter or remain on any enclosed children's play area, games area or school premises shown and described in **Schedule C** to this Order.