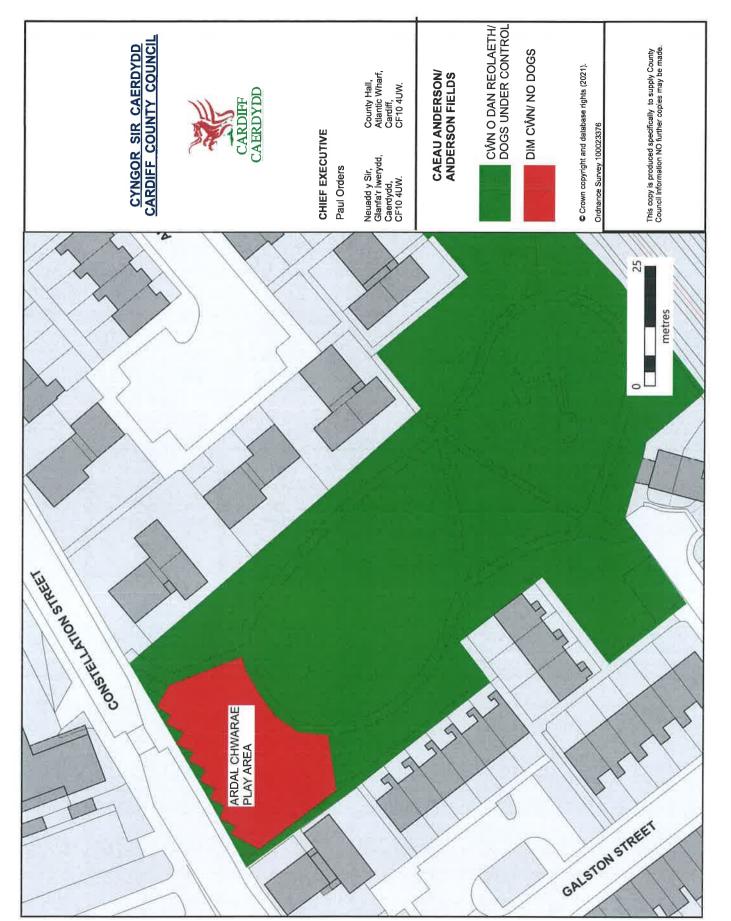

#### Childrens Play Areas

The enclosed Children's Play Areas shown on the **Schedule C Plans** attached hereto and listed below:

Adamscroft Play Area Adamscroft Place, Adamsdown, CF10 2EY

Anderson Fields, Constellation Street, Adamsdown CF24 0HJ