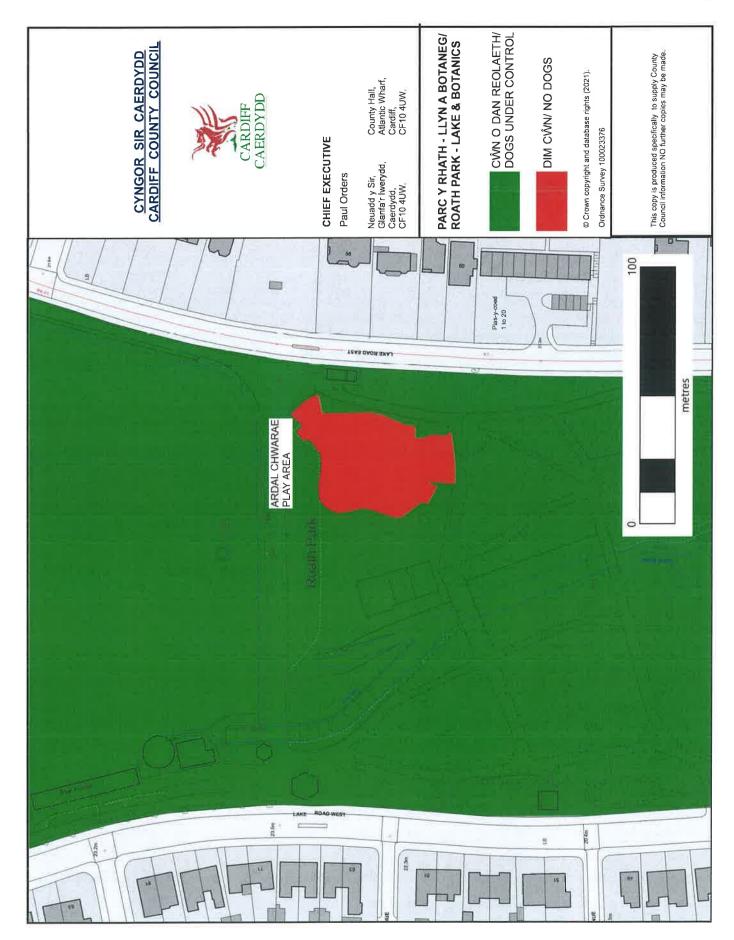

Pontprennau Park (Crawford Drive play area), Crawford Drive, Pontprennau CF23 8LT

Rhydlafer Open Space, off Cae Garw Bach, St Fagans CF5 6HH

Roath Park - Lake and Botanics, Lake Road West, Cyncoed CF23 5PH

#### 7. Dogs Excluded (Enclosed Children's Play Areas, Games Areas and School Premises)

7.1 A Person in Charge of a dog is prohibited from taking that dog onto, or permitting the dog to enter or remain on any enclosed children's play area, games area or school premises shown and described in **Schedule C** to this Order.