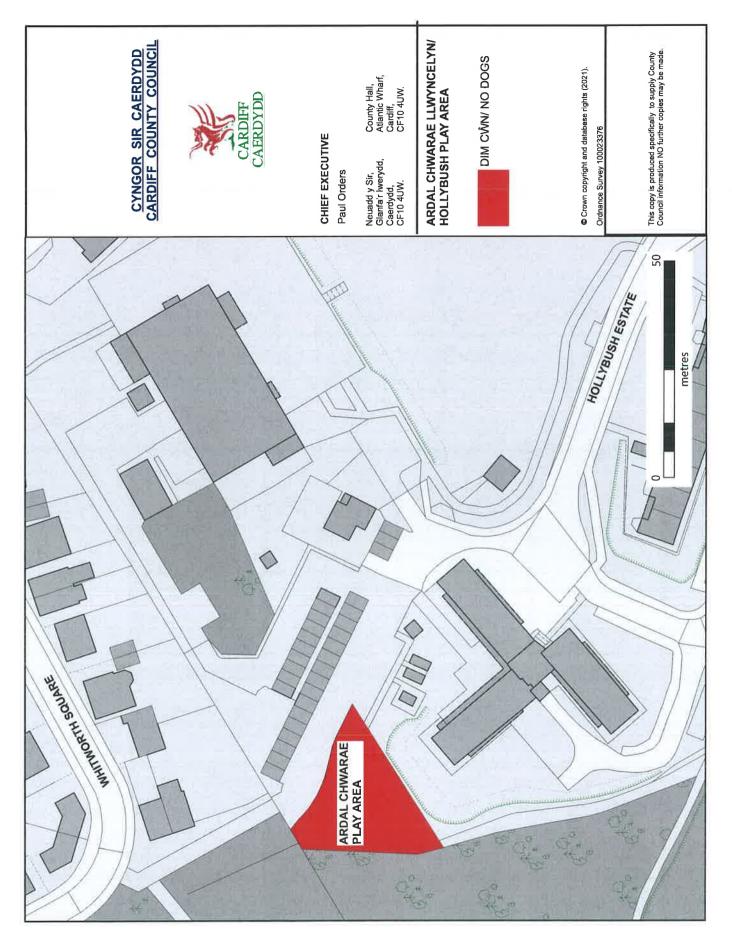

#### 7. Dogs Excluded (Enclosed Children's Play Areas, Games Areas and School Premises)

7.1 A Person in Charge of a dog is prohibited from taking that dog onto, or permitting the dog to enter or remain on any enclosed children's play area, games area or school premises shown and described in **Schedule C** to this Order.

Hollybush Play Area, Rear of Beech House, Hollybush Whitchurch CF14 7EB

Horwood Close Play Area, Horwood Close, Splott CF24 2LW

Ironbridge Road Play Area, Iron Bridge Road, Tongwynlais CF15 7NJ

Kitchener Gardens, Philip Street, Riverside CF11 8HA