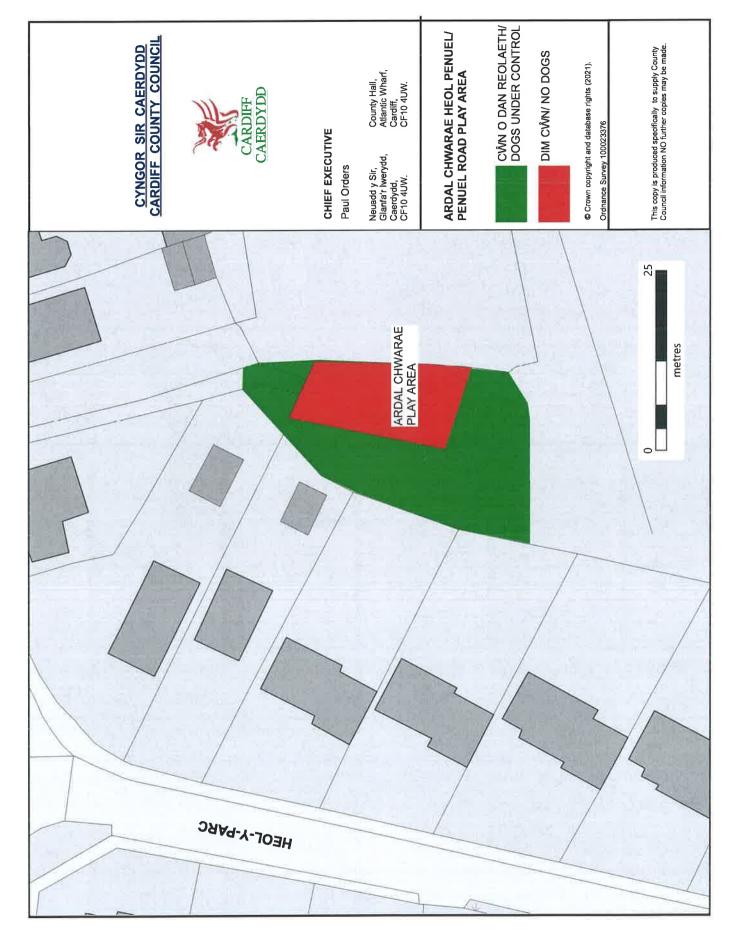

#### 7. Dogs Excluded (Enclosed Children's Play Areas, Games Areas and School Premises)

7.1 A Person in Charge of a dog is prohibited from taking that dog onto, or permitting the dog to enter or remain on any enclosed children's play area, games area or school premises shown and described in **Schedule C** to this Order.

Parc Rhydypenau, Fidlas Road, Cyncoed CF14 0NZ

Parc Waun Fach, Waun Fach, Pentwyn CF23 7BA

Penuel Road Play Area, Parc y Dwrlyn Fields, Penuel Road, Pentyrch CF15 9QJ

Peppermint Park, off Nasturtium Way, Pontprennau CF23 8SF