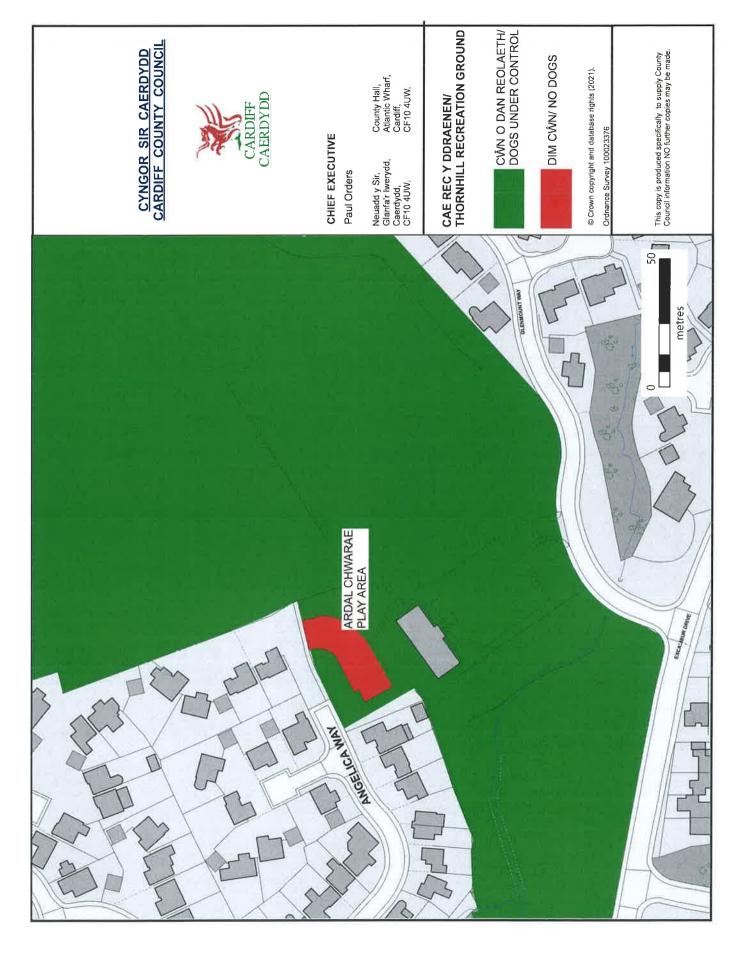

Thornhill Recreation Ground off Angelica Way, Thornhill, Llanishen CF14 9NJ

Trelai Park, Colin Way, Caerau CF5 5AJ

Tremorfa Park Whitaker Road, Splott CF24 2RN

Treseder Park Treseder Way, Caerau. CF5 5NW