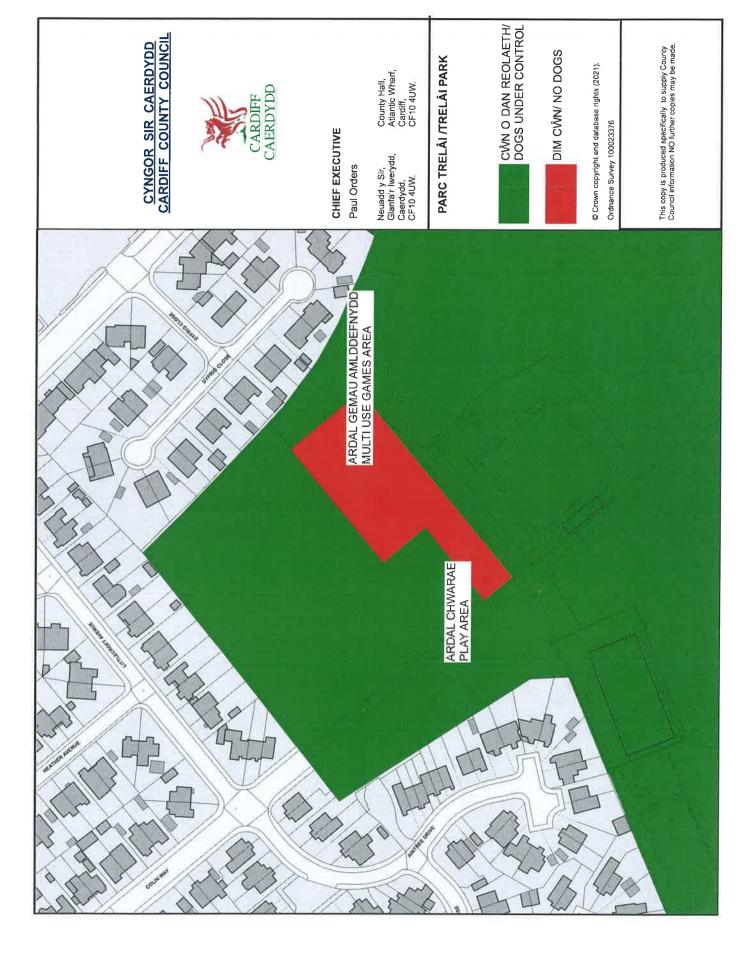

Thornhill Recreation Ground off Angelica Way, Thornhill, Llanishen CF14 9NJ

Trelai Park, Colin Way, Caerau CF5 5AJ

Tremorfa Park Whitaker Road, Splott CF24 2RN

Treseder Park Treseder Way, Caerau. CF5 5NW