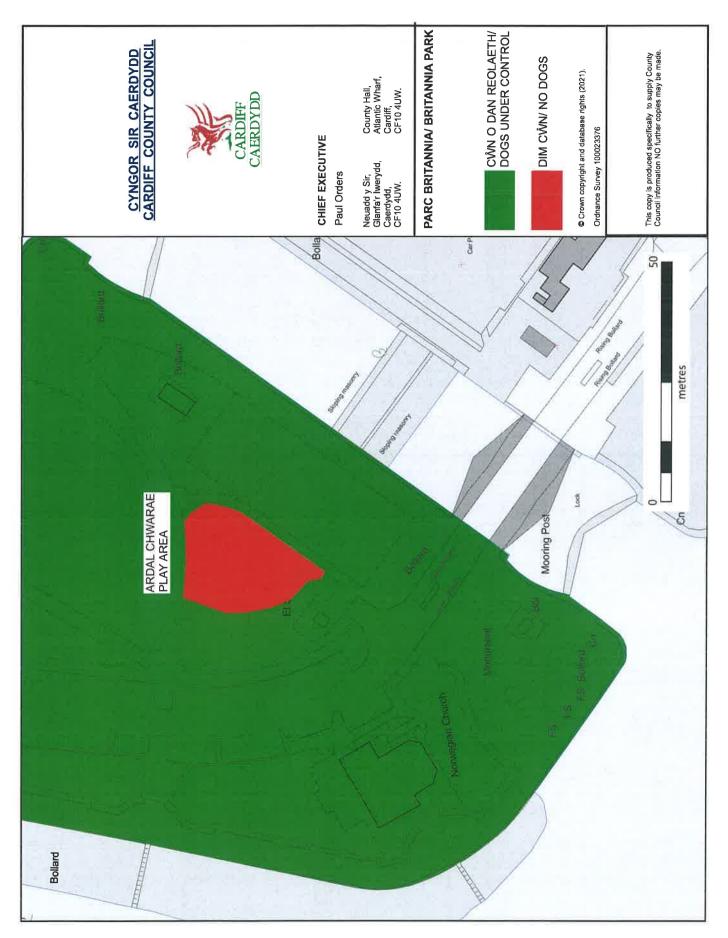

Britannia Park, Harbour Drive, Butetown CF10 4PA

Bryn Glas Open Space, off Rhiwlas, Thornhill, Llanishen CF14 9AD

Butterfield Park, Butterfield Drive, Pontprennau CF23 8NE

Caerleon Park Caerleon Close, Trowbridge CF3 0HH