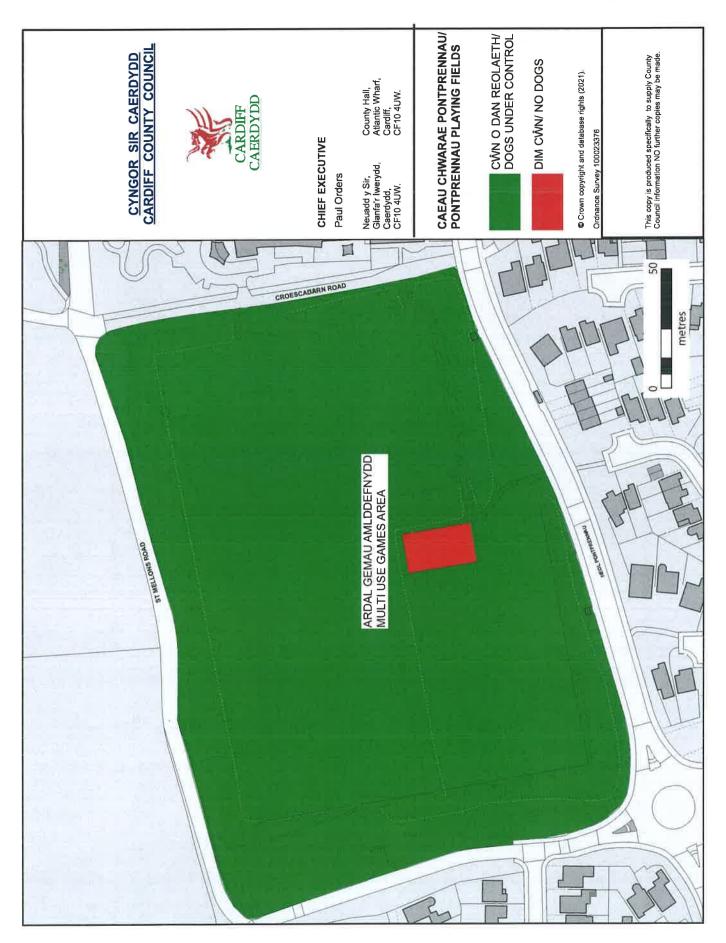

Pontprennau Playing Fields, Heol Pontprennau, Pontprennau CF23 8LL

Roath Park - Roath Pleasure Gardens, Ninian Road, Roath, CF23 5ER

Rumney Hill Gardens Newport Road, Rumney CF3 4FD

Sevenoaks Park, Virgil Street, Grangetown CF11 8TF