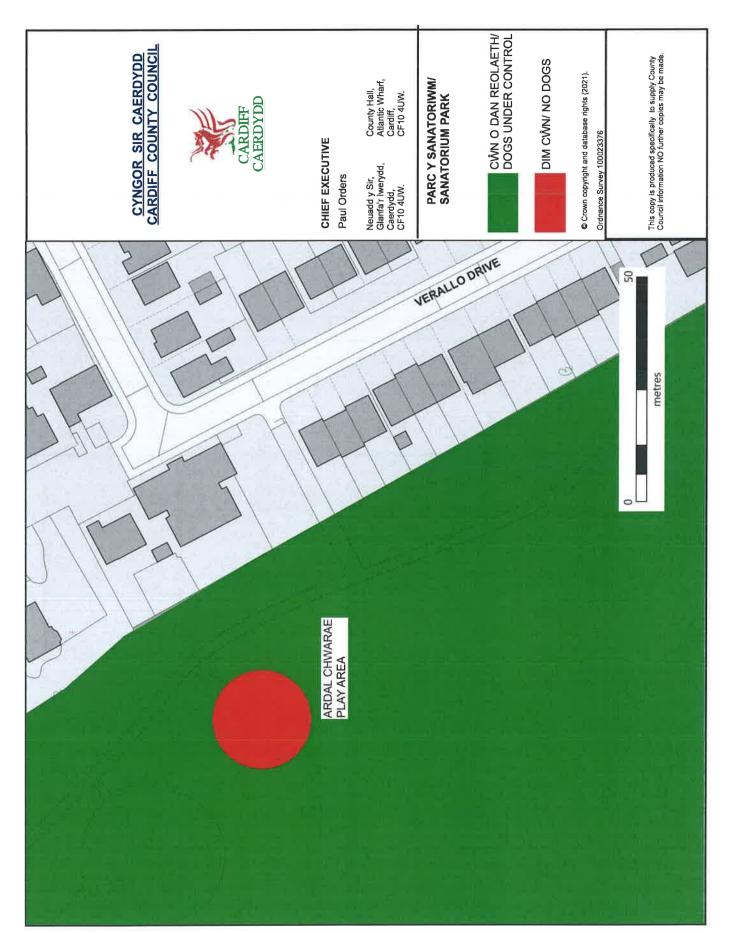

Roath Park - Roath Recreation Ground, Pen-y-Lan Road, Roath CF23 5HW

Rosedale Open Space, Rosedale Close, Fairwater CF5 3TT

Rumney Recreation Ground, Llanrumney Avenue, Llanrumney CF3 4DN

Sanatorium Park, Sanatorium Road, Canton CF11 8PL

#### 7. Dogs Excluded (Enclosed Children's Play Areas, Games Areas and School Premises)

7.1 A Person in Charge of a dog is prohibited from taking that dog onto, or permitting the dog to enter or remain on any enclosed children's play area, games area or school premises shown and described in **Schedule C** to this Order.