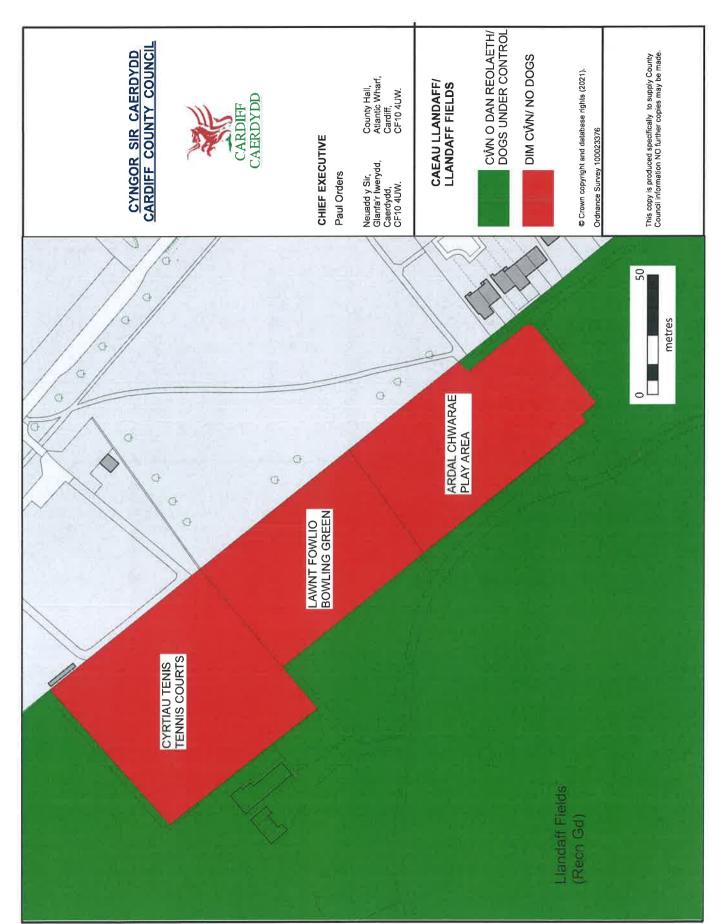

Lascelles ParkLascelles Drive, Pontprennau CF23 8NU

Llandaff Fields, Llandaff Fields, Cathedral Road, CF11 9QJ

Llanishen Park, Newborough Avenue, Llanishen CF14 5BY

Maindy Park, Gelligaer Street, Cathays CF24 4LD

Heath Park, King George V Drive, Heath CF14 4EP

Heol Trelâi Open Space, Heol Trelai Caerau, CF5 5LH

Jellicoe Gardens, Jellicoe Gardens, Cyncoed CF23 5QW

Llandaff Fields, Llandaff Fields, Cathedral Road, CF11 9QJ