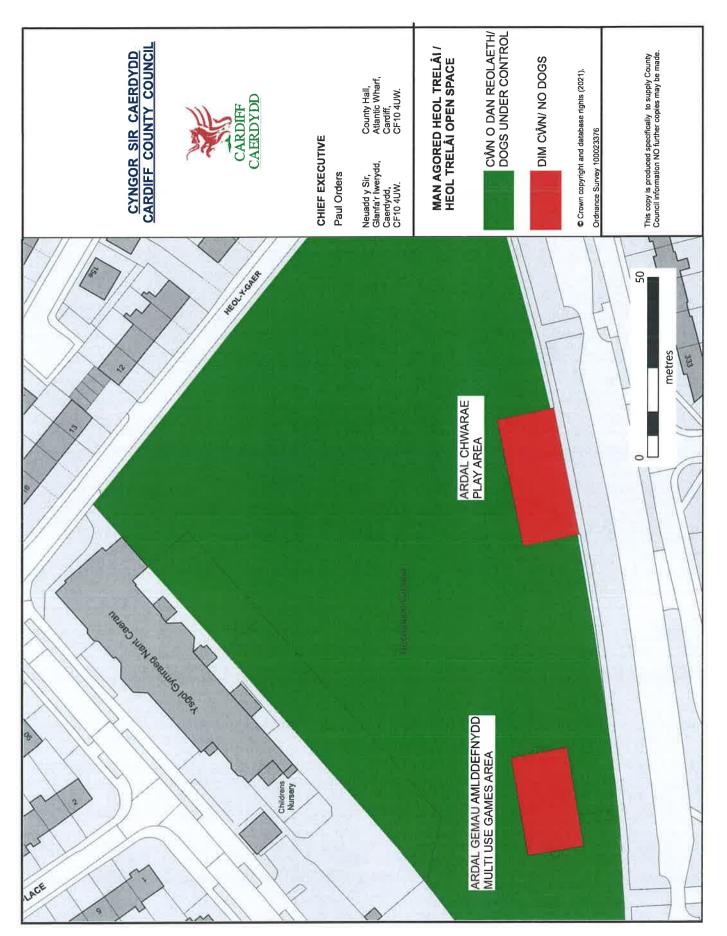

Heol Homfray Open Space, off Clos Lindsay, Caerau, CF5 5SD

Heol Llanishen Fach Open Space, off Nant Walla, Rhiwbina, CF14 6NT

Heol Maes Eirwg Play Area, off Clos Culfor, Trowbridge CF3 0HY

Heol Trelâi Open Space, Heol Trelai Caerau, CF5 5LH

#### **Games Areas**

The enclosed Games Areas shown on the **Schedule C Plans** attached hereto and listed below:

Grange Gardens, Grange Gardens, Grangetown, CF11 7LJ

Hailey Park, Mary Street, Llandaff North CF14 2JQ