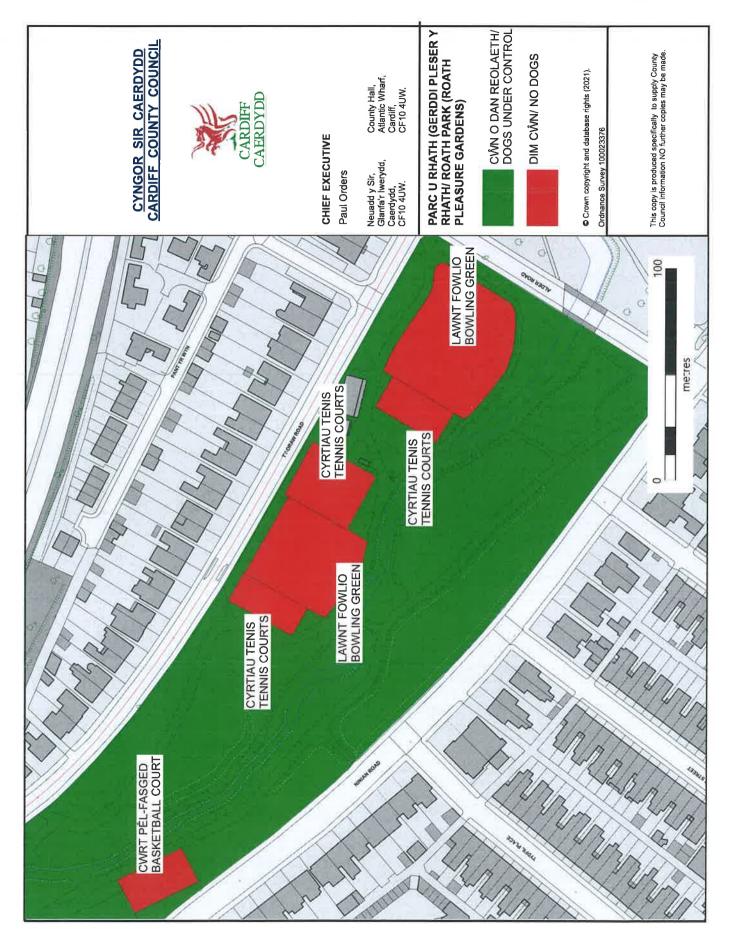

Pontprennau Playing Fields, Heol Pontprennau, Pontprennau CF23 8LL

Roath Park - Roath Pleasure Gardens, Ninian Road, Roath, CF23 5ER

Rumney Hill Gardens Newport Road, Rumney CF3 4FD

Sevenoaks Park, Virgil Street, Grangetown CF11 8TF