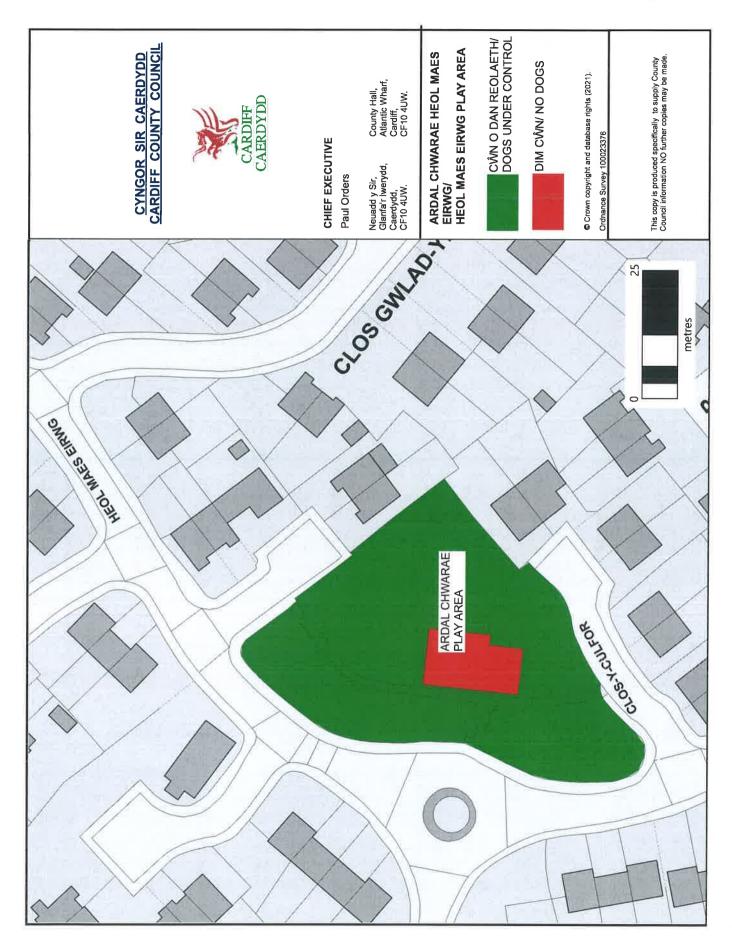

Heol Homfray Open Space, off Clos Lindsay, Caerau, CF5 5SD

Heol Llanishen Fach Open Space, off Nant Walla, Rhiwbina, CF14 6NT

Heol Maes Eirwg Play Area, off Clos Culfor, Trowbridge CF3 0HY

Heol Trelâi Open Space, Heol Trelai Caerau, CF5 5LH