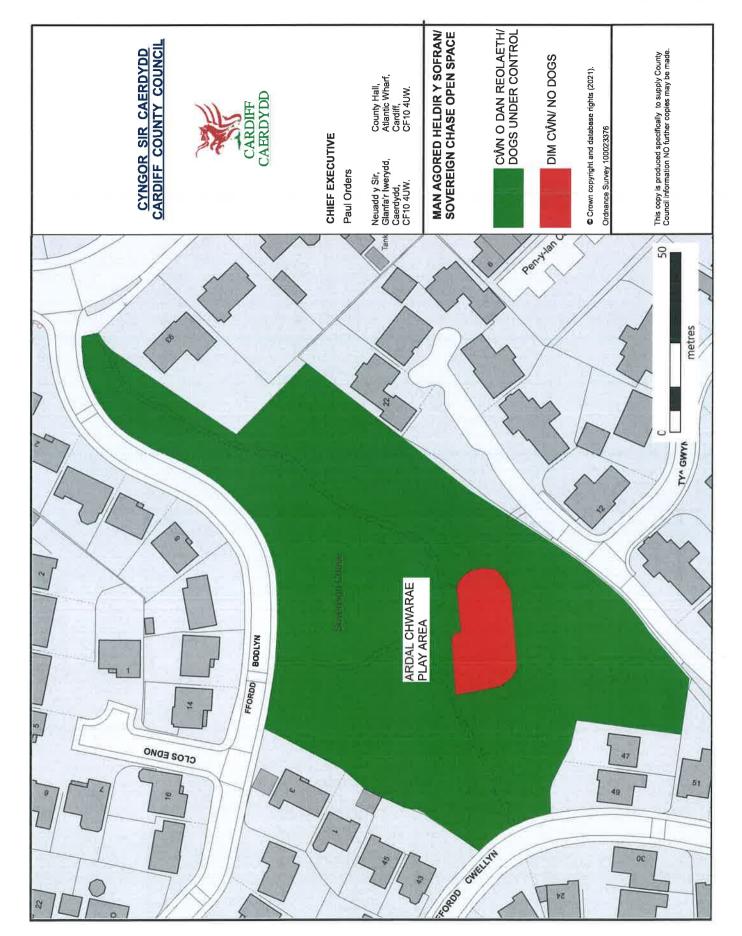

Sovereign Chase Open Space, Ffordd Bodlyn, Penylan CF23 5NG

Splott Park, Muirton Road, Splott CF24 2SJ

St Martins Crescent Open Space, St Martins Crescent, Llanishen CF14 9QA

The Marl, off Jim Driscoll Way, Grangetown CF11 7HB