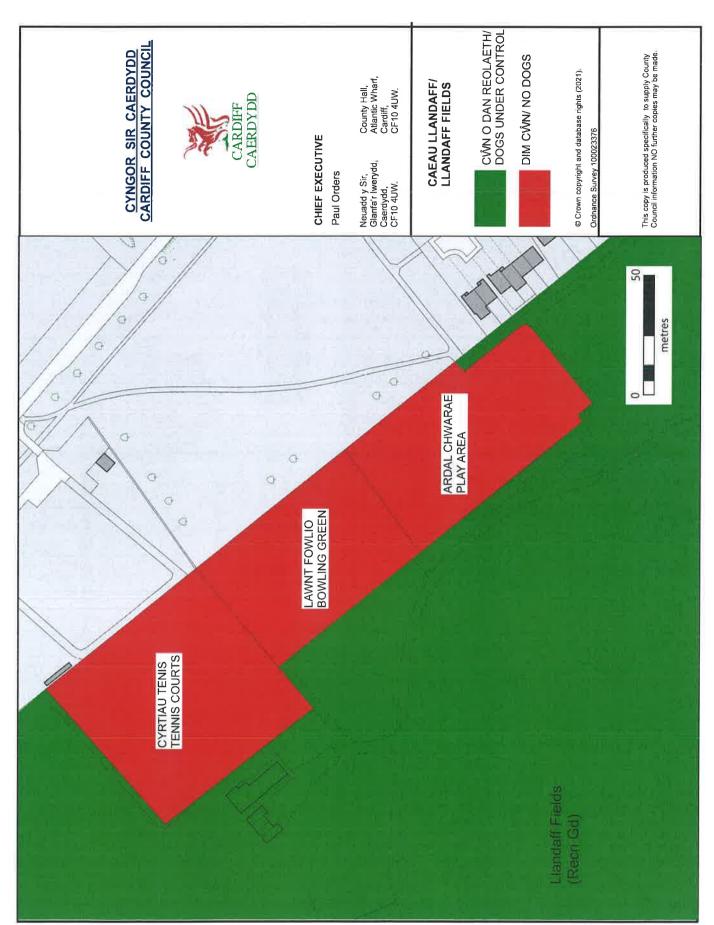

Lascelles ParkLascelles Drive, Pontprennau CF23 8NU

Llandaff Fields, Llandaff Fields, Cathedral Road, CF11 9QJ

Llanishen Park, Newborough Avenue, Llanishen CF14 5BY

Maindy Park, Gelligaer Street, Cathays CF24 4LD

#### 7. Dogs Excluded (Enclosed Children's Play Areas, Games Areas and School Premises)

7.1 A Person in Charge of a dog is prohibited from taking that dog onto, or permitting the dog to enter or remain on any enclosed children's play area, games area or school premises shown and described in **Schedule C** to this Order.