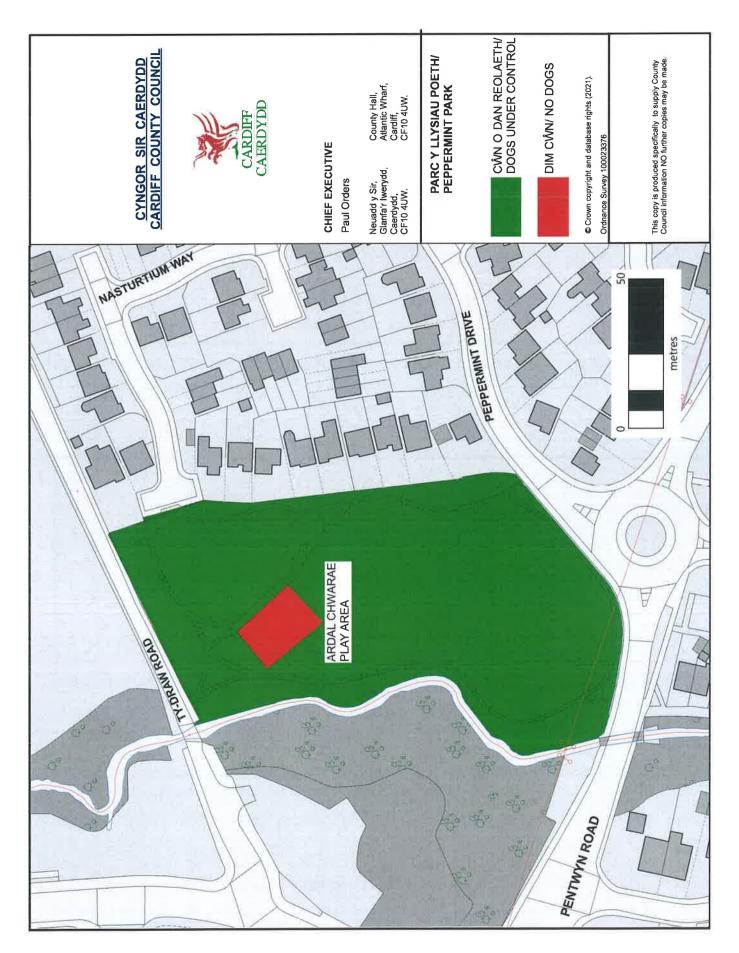

Parc Rhydypenau, Fidlas Road, Cyncoed CF14 0NZ

Parc Waun Fach, Waun Fach, Pentwyn CF23 7BA

Penuel Road Play Area, Parc y Dwrlyn Fields, Penuel Road, Pentyrch CF15 9QJ

Peppermint Park, off Nasturtium Way, Pontprennau CF23 8SF