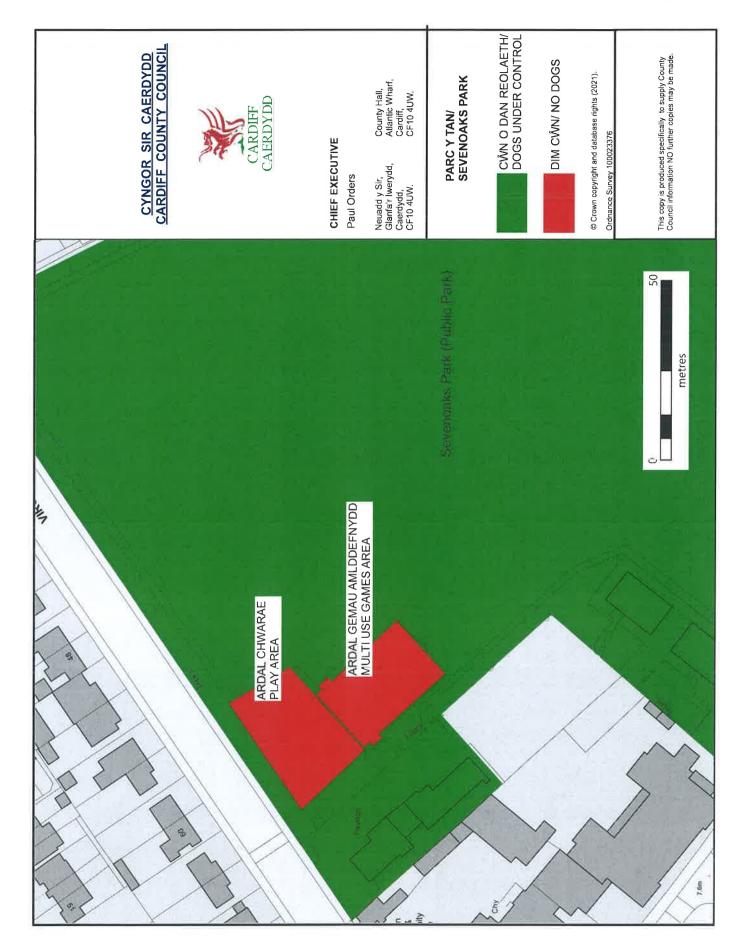

Schooner Way Open Space, off Barquentine Place, Butetown CF10 4NF

Sedgemore Road Open Space, Rear of Sedgemoor Road, Llanrumney CF3 5QX

Sevenoaks Park, Virgil Street, Grangetown CF11 8TF

Shelley Gardens, Shakespeare Street, Plasnewydd CF24 3ES

Pontprennau Playing Fields, Heol Pontprennau, Pontprennau CF23 8LL

Roath Park - Roath Pleasure Gardens, Ninian Road, Roath, CF23 5ER

Rumney Hill Gardens Newport Road, Rumney CF3 4FD

Sevenoaks Park, Virgil Street, Grangetown CF11 8TF