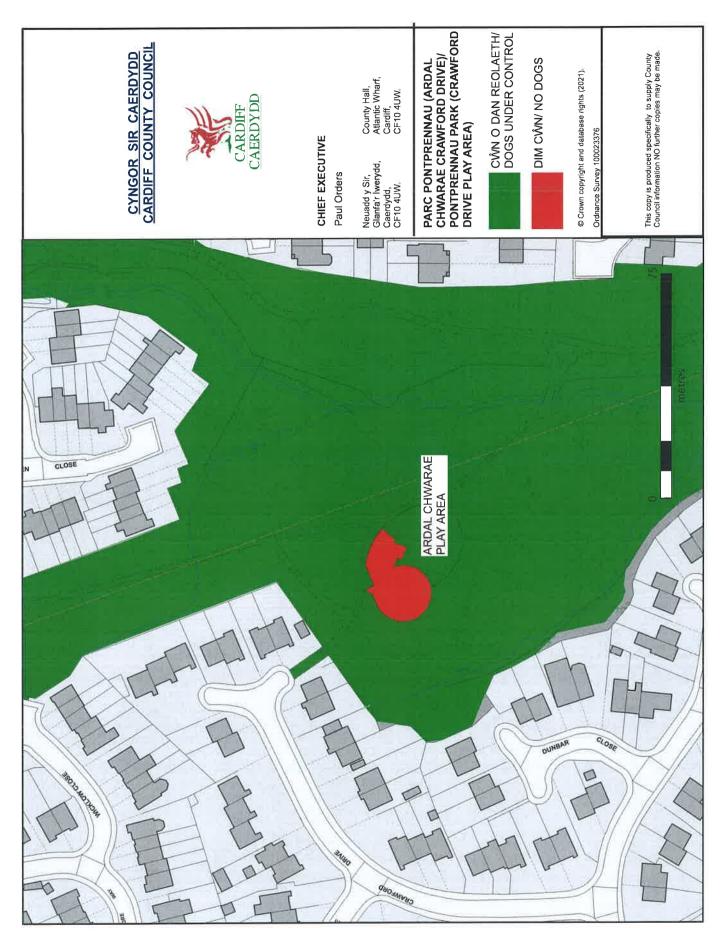

Pontprennau Park (Crawford Drive play area), Crawford Drive, Pontprennau CF23 8LT

Rhydlafer Open Space, off Cae Garw Bach, St Fagans CF5 6HH

Roath Park - Lake and Botanics, Lake Road West, Cyncoed CF23 5PH