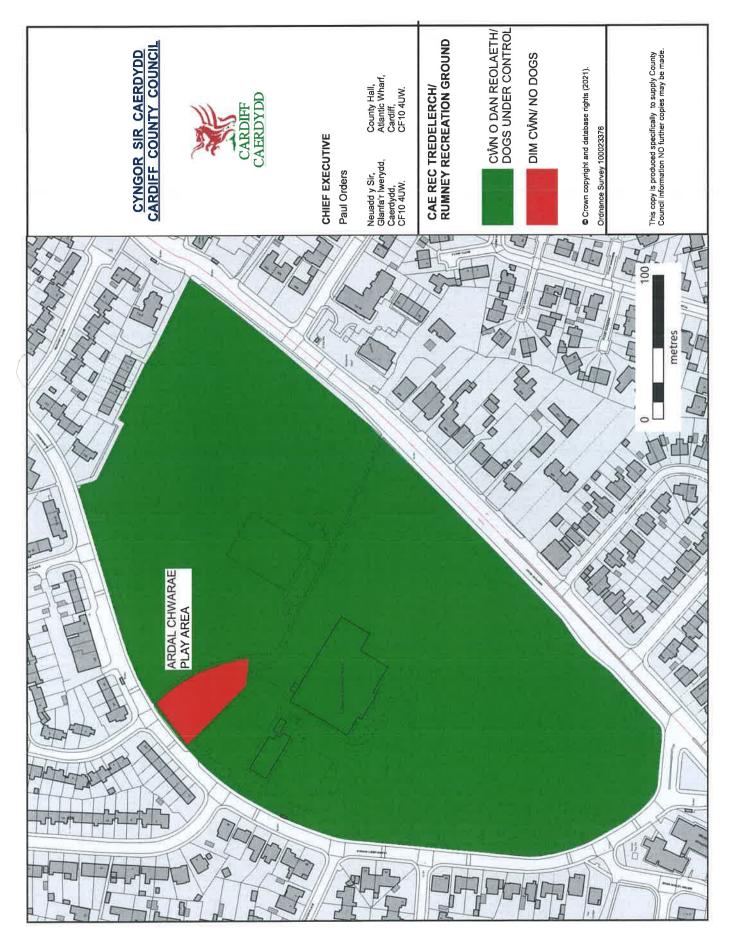

Roath Park - Roath Recreation Ground, Pen-y-Lan Road, Roath CF23 5HW

Rosedale Open Space, Rosedale Close, Fairwater CF5 3TT

Rumney Recreation Ground, Llanrumney Avenue, Llanrumney CF3 4DN

Sanatorium Park, Sanatorium Road, Canton CF11 8PL

#### 7. Dogs Excluded (Enclosed Children's Play Areas, Games Areas and School Premises)

7.1 A Person in Charge of a dog is prohibited from taking that dog onto, or permitting the dog to enter or remain on any enclosed children's play area, games area or school premises shown and described in **Schedule C** to this Order.