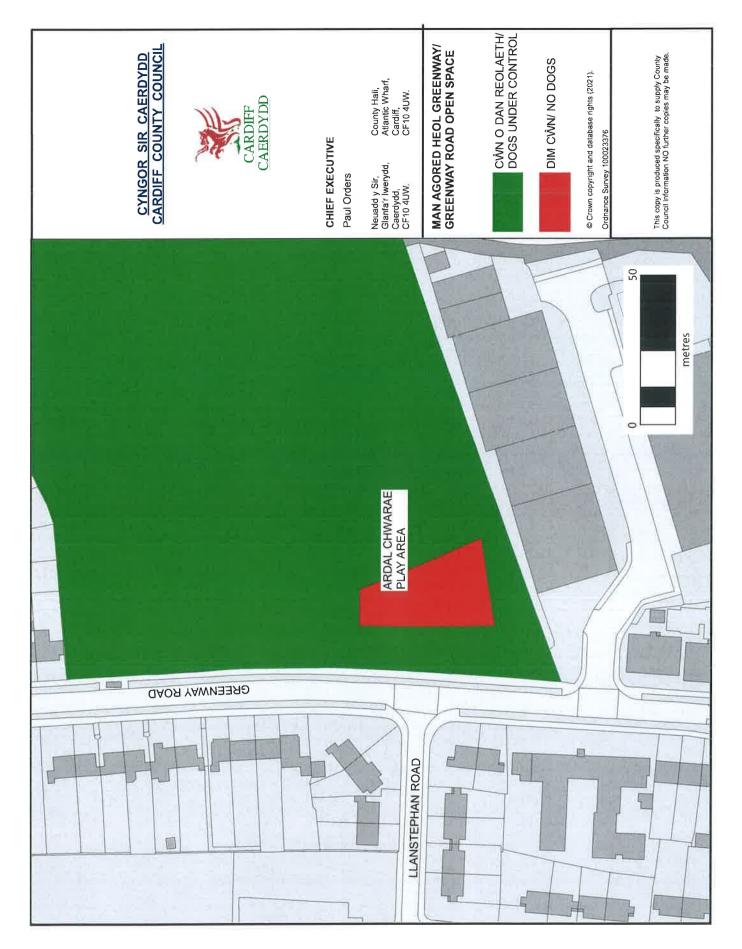

Grange Gardens, Grange Gardens, Grangetown, CF11 7LJ

Green Farm Road Recreation Ground, Green Farm Road, Ely CF5 4RH

Greenway Road Open SpaceGreenway Road, Rumney CF3 3HL

Hailey Park, Mary Street, Llandaff North CF14 2JQ