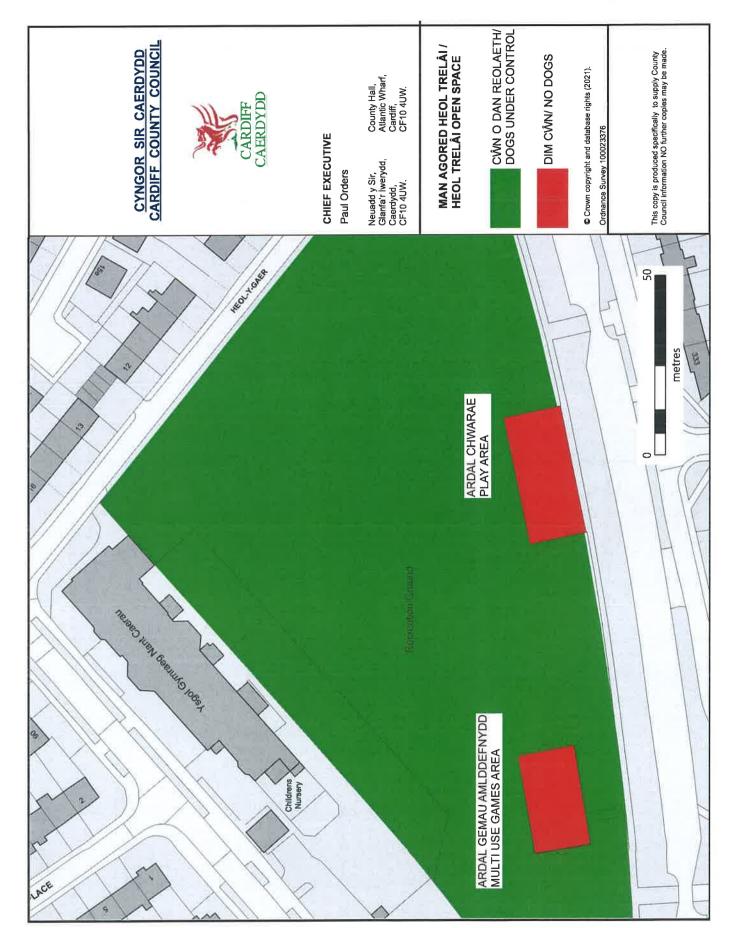

Heol Homfray Open Space, off Clos Lindsay, Caerau, CF5 5SD

Heol Llanishen Fach Open Space, off Nant Walla, Rhiwbina, CF14 6NT

Heol Maes Eirwg Play Area, off Clos Culfor, Trowbridge CF3 0HY

Heol Trelâi Open Space, Heol Trelai Caerau, CF5 5LH

Heath Park, King George V Drive, Heath CF14 4EP

Heol Trelâi Open Space, Heol Trelai Caerau, CF5 5LH

Jellicoe Gardens, Jellicoe Gardens, Cyncoed CF23 5QW

Llandaff Fields, Llandaff Fields, Cathedral Road, CF11 9QJ