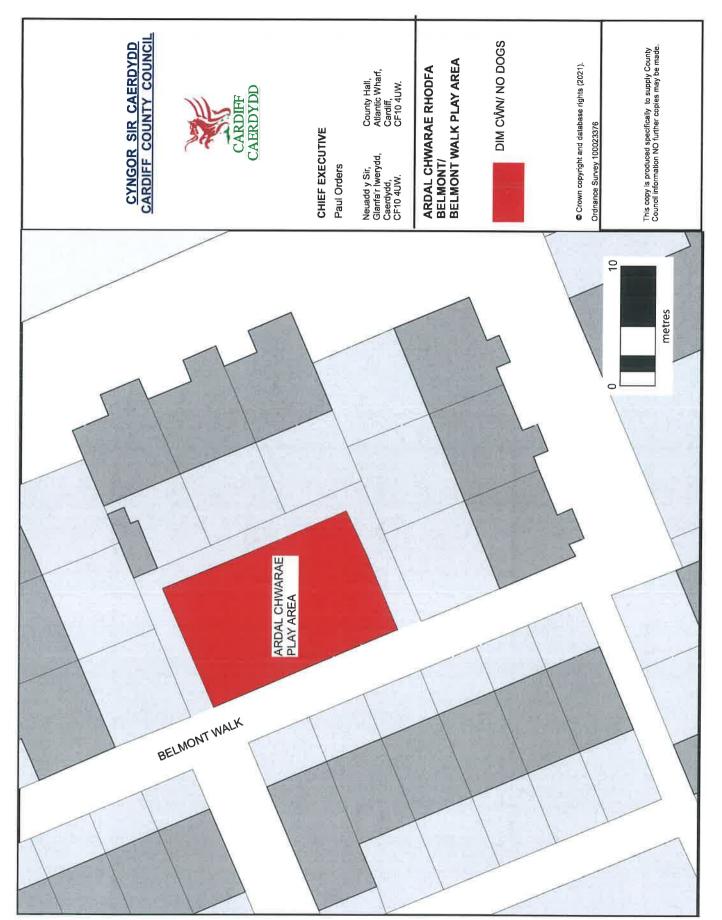

Beaufort Square Open Space, Beaufort Square, Splott CF24 2TT

Beechley Drive Play Area, Beechley Drive, Fairwater CF5 3SQ

Belmont Walk Play Area, Belmont Walk, Butetown CF12 5AP

Brewery Park, Nora Street, Adamsdown CF24 1NN