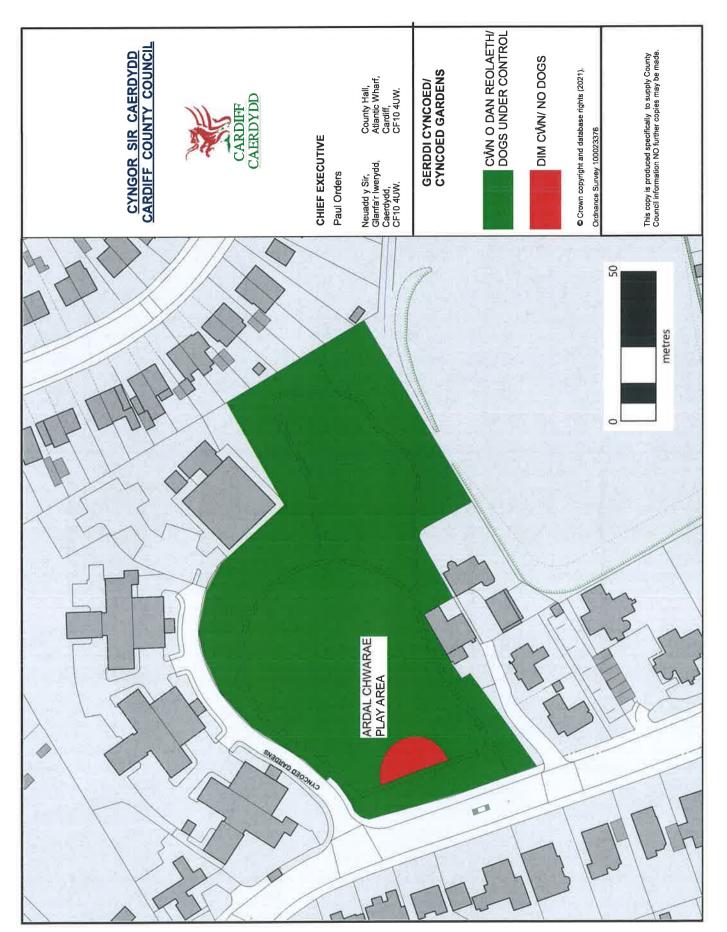

Cwm Farm Open Space, Maes y Fioled, Morganstown CF15 9EZ

Cyncoed Gardens, Cyncoed Gardens, Penylan, CF23 5SB

Despenser Gardens, Despenser Street, Riverside CF11 6AJ

Despenser Gardens, Despenser Street, Riverside CF11 6AJ