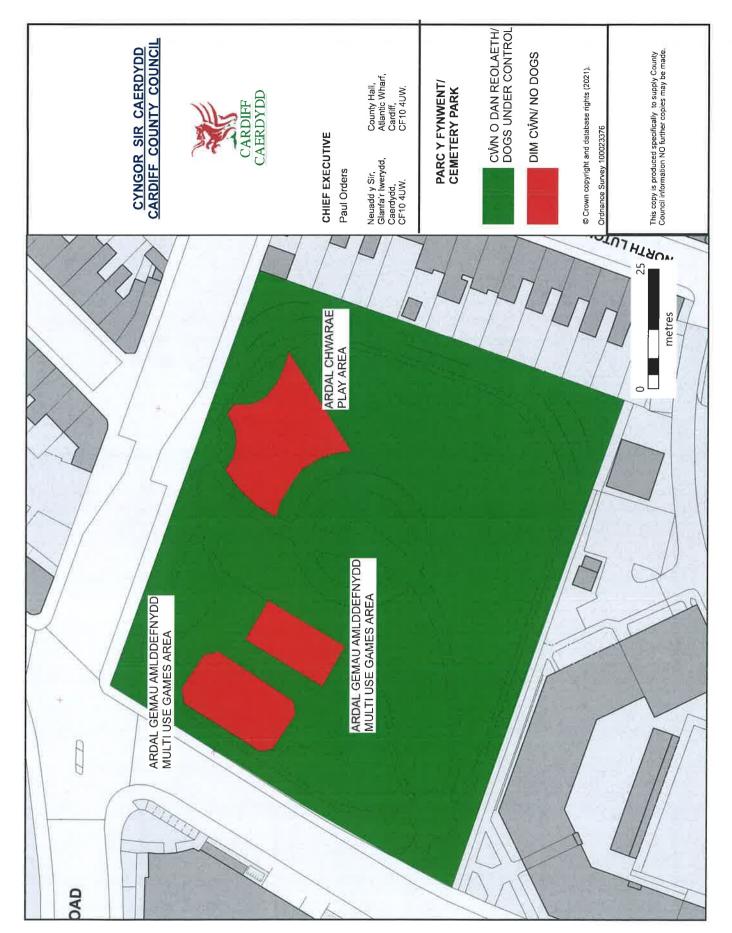

Cemetery Park, Moira Place, Adamsdown CF24 0EY

Chapelwood Play Area, off Eastside Quarter, Pentwyn, CF25 9PN

Chorley Close Play Area, Chorley Close, Fairwater CF5 3EQ

Coed y Gores Play Area, rear of Powerhouse, Roundwood, Pentwyn, CF25 9PN