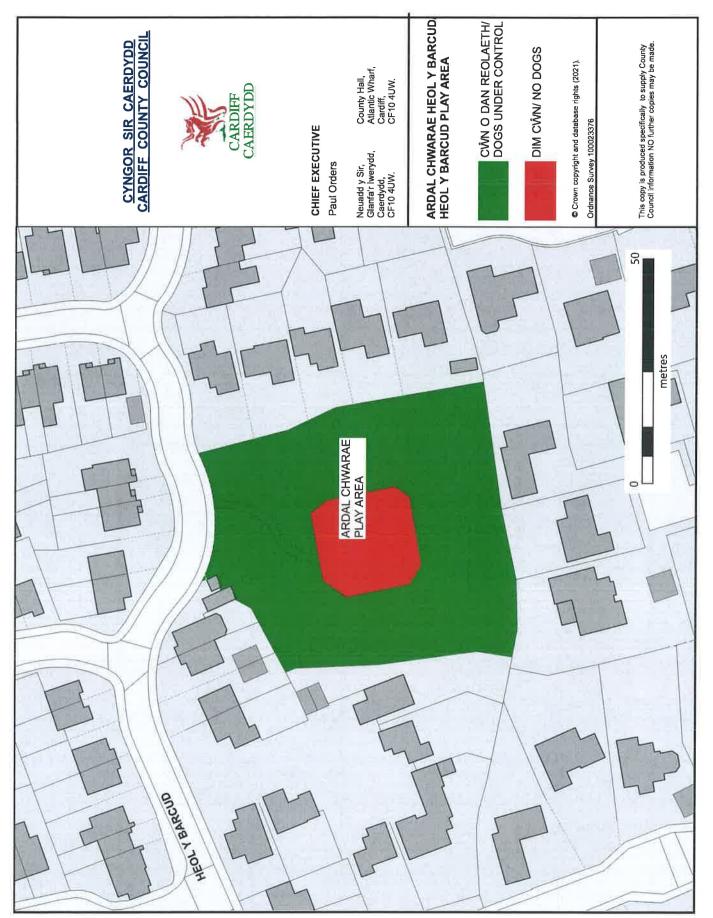

Heol y Barcud Play Area, Heol y Barcud, Thornhill, Llanishen CF14 2JB

Heol y Delyn Playing Fields, Heol y Delyn, Lisvane CF14 OSR

Heritage Park, Heritage Park, Trowbridge CF3 0DP

Hodges Square, Hodges Square, Butetown CF10 5JU