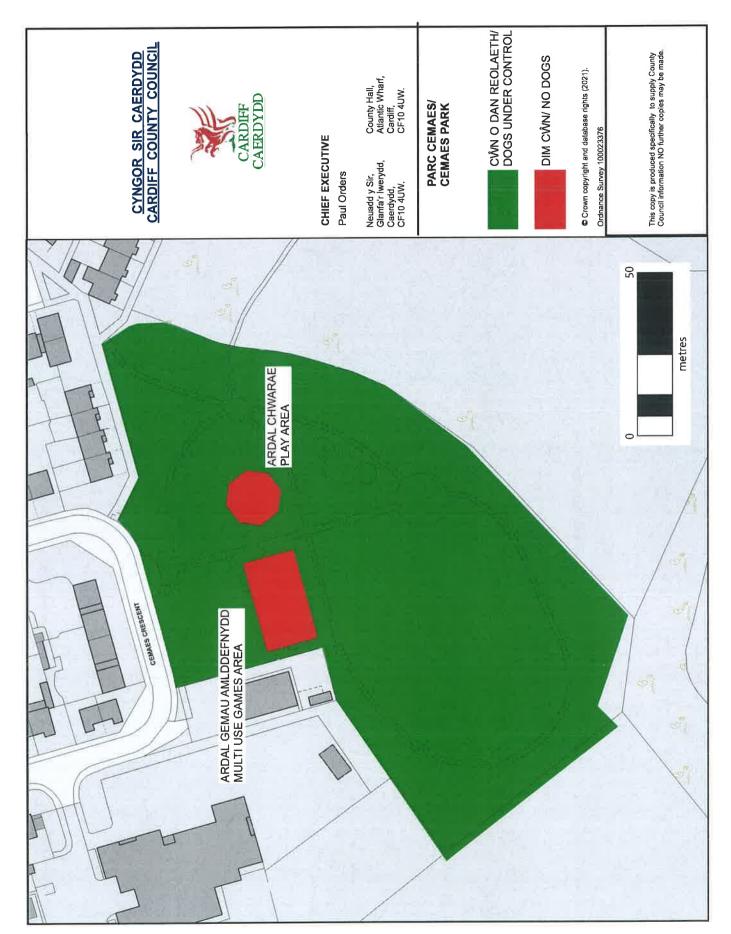

Canal Park, Loudoun Square, Butetown CF10 5JB

Cardiff Bay Barrage, Cargo Road, Butetown CF10 4LY

Catherine Gardens, Ty-Mawr Road, Rumney CF3 3BS

Celtic Park, Celtic Road, Whitchurch CF14 1EG

Cemaes Park, Cemaes Crescent, Trowbridge CF3 1TA