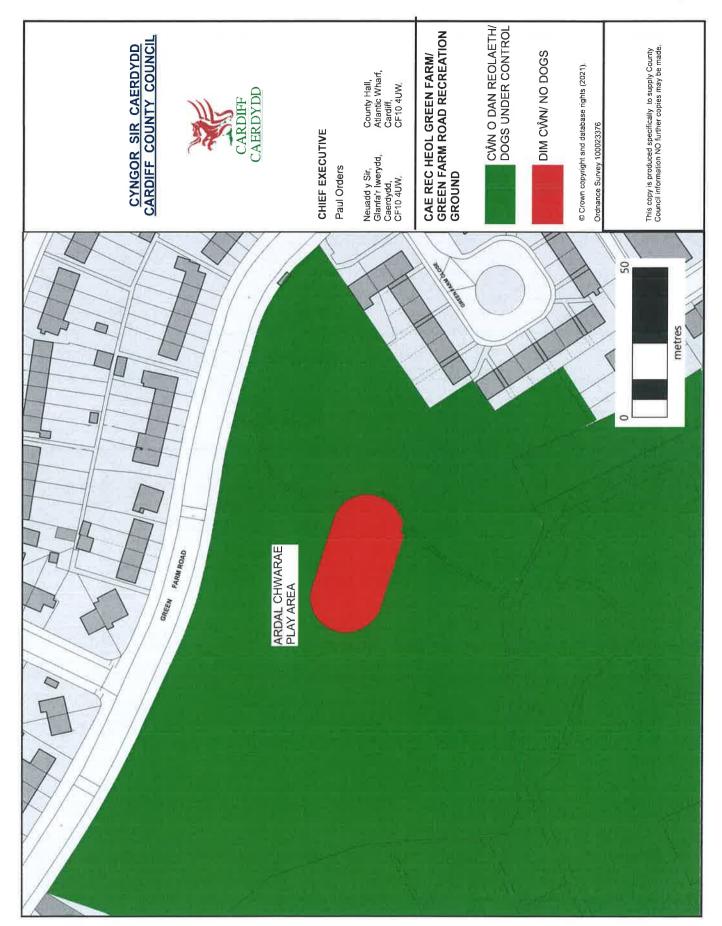

Grange Gardens, Grange Gardens, Grangetown, CF11 7LJ

Green Farm Road Recreation Ground, Green Farm Road, Ely CF5 4RH

Greenway Road Open SpaceGreenway Road, Rumney CF3 3HL

Hailey Park, Mary Street, Llandaff North CF14 2JQ