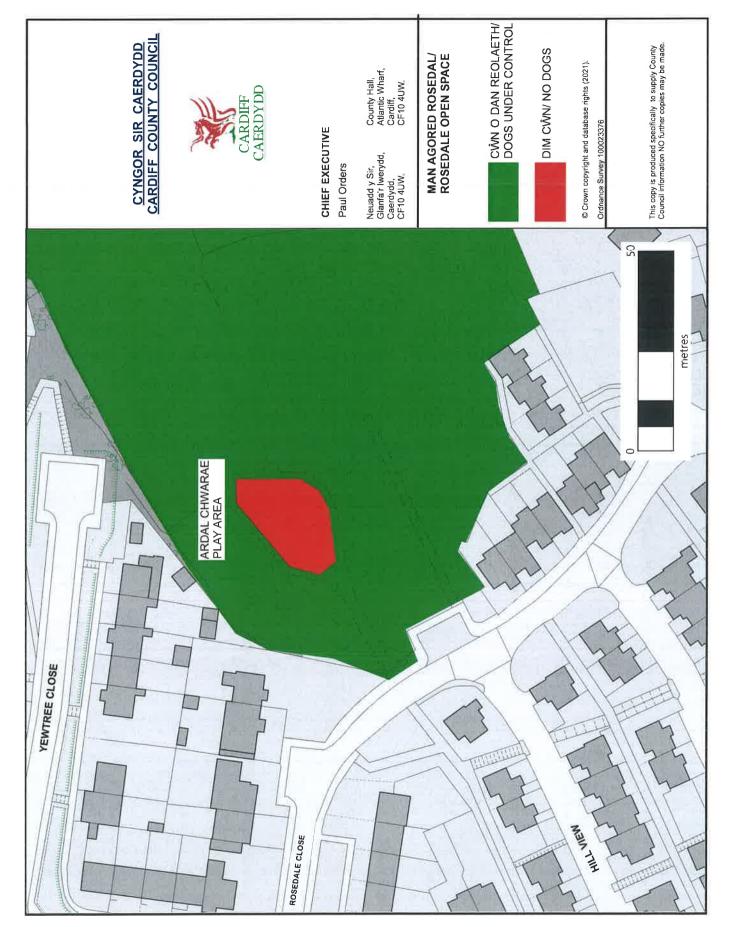

Roath Park - Roath Recreation Ground, Pen-y-Lan Road, Roath CF23 5HW

Rosedale Open Space, Rosedale Close, Fairwater CF5 3TT

Rumney Recreation Ground, Llanrumney Avenue, Llanrumney CF3 4DN

Sanatorium Park, Sanatorium Road, Canton CF11 8PL

#### 7. Dogs Excluded (Enclosed Children's Play Areas, Games Areas and School Premises)

7.1 A Person in Charge of a dog is prohibited from taking that dog onto, or permitting the dog to enter or remain on any enclosed children's play area, games area or school premises shown and described in **Schedule C** to this Order.