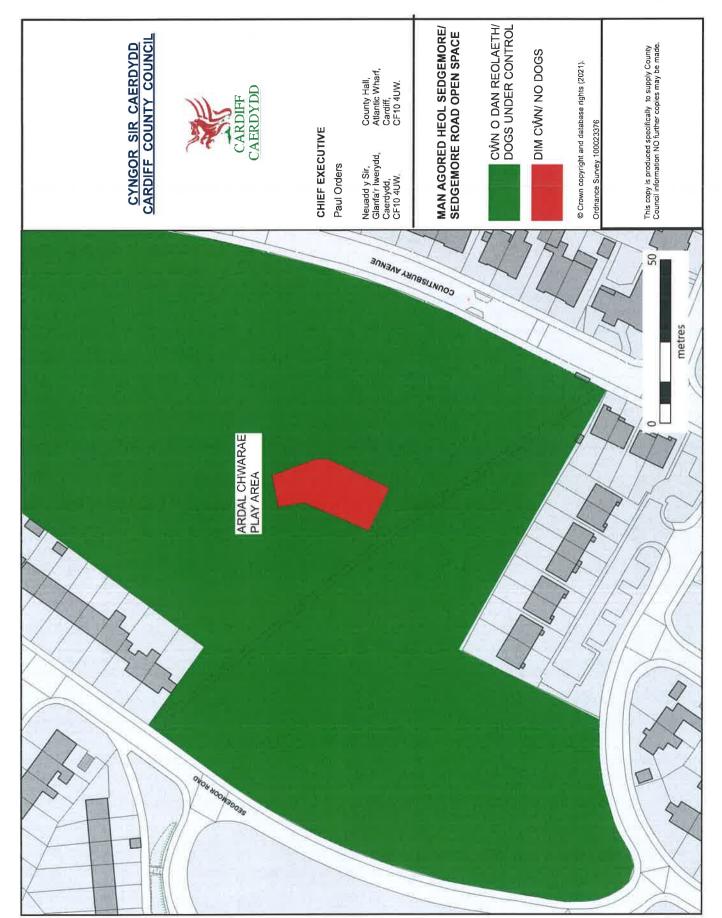

Schooner Way Open Space, off Barquentine Place, Butetown CF10 4NF

Sedgemore Road Open Space, Rear of Sedgemoor Road, Llanrumney CF3 5QX

Sevenoaks Park, Virgil Street, Grangetown CF11 8TF

Shelley Gardens, Shakespeare Street, Plasnewydd CF24 3ES

#### 7. Dogs Excluded (Enclosed Children's Play Areas, Games Areas and School Premises)

7.1 A Person in Charge of a dog is prohibited from taking that dog onto, or permitting the dog to enter or remain on any enclosed children's play area, games area or school premises shown and described in **Schedule C** to this Order.