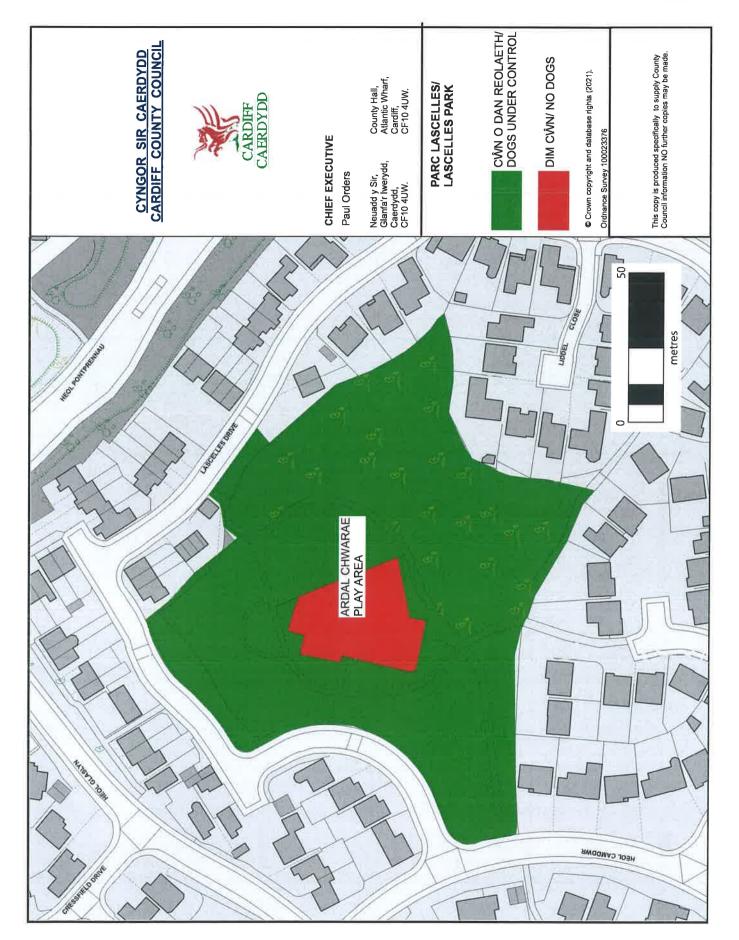

Lascelles ParkLascelles Drive, Pontprennau CF23 8NU

Llandaff Fields, Llandaff Fields, Cathedral Road, CF11 9QJ

Llanishen Park, Newborough Avenue, Llanishen CF14 5BY

Maindy Park, Gelligaer Street, Cathays CF24 4LD

#### 7. Dogs Excluded (Enclosed Children's Play Areas, Games Areas and School Premises)

7.1 A Person in Charge of a dog is prohibited from taking that dog onto, or permitting the dog to enter or remain on any enclosed children's play area, games area or school premises shown and described in **Schedule C** to this Order.