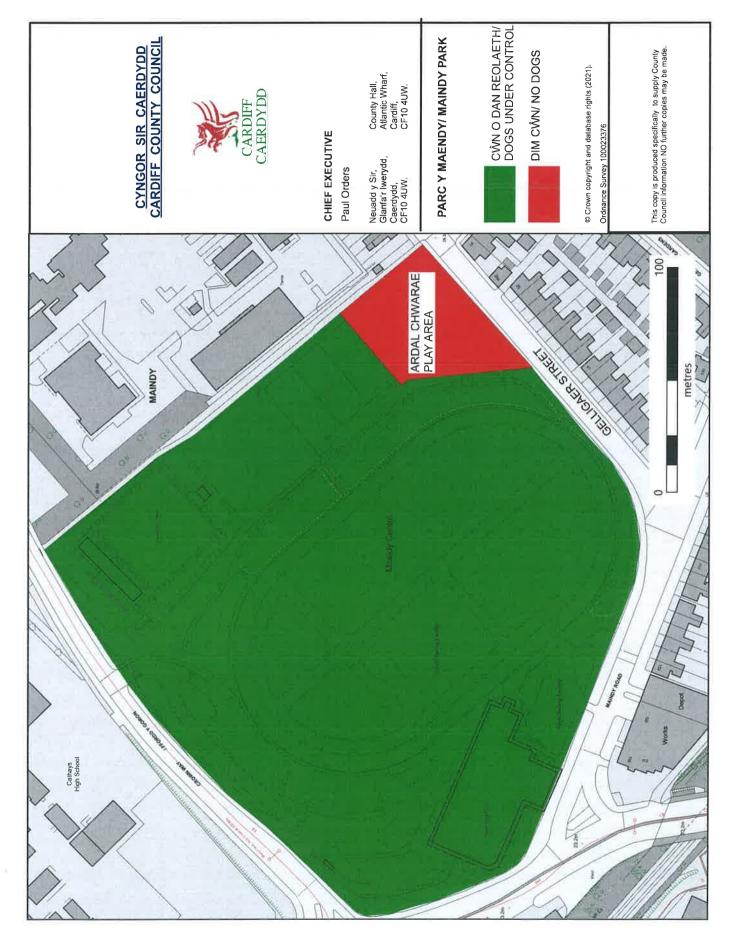

Lascelles ParkLascelles Drive, Pontprennau CF23 8NU

Llandaff Fields, Llandaff Fields, Cathedral Road, CF11 9QJ

Llanishen Park, Newborough Avenue, Llanishen CF14 5BY

Maindy Park, Gelligaer Street, Cathays CF24 4LD

#### 7. Dogs Excluded (Enclosed Children's Play Areas, Games Areas and School Premises)

7.1 A Person in Charge of a dog is prohibited from taking that dog onto, or permitting the dog to enter or remain on any enclosed children's play area, games area or school premises shown and described in **Schedule C** to this Order.