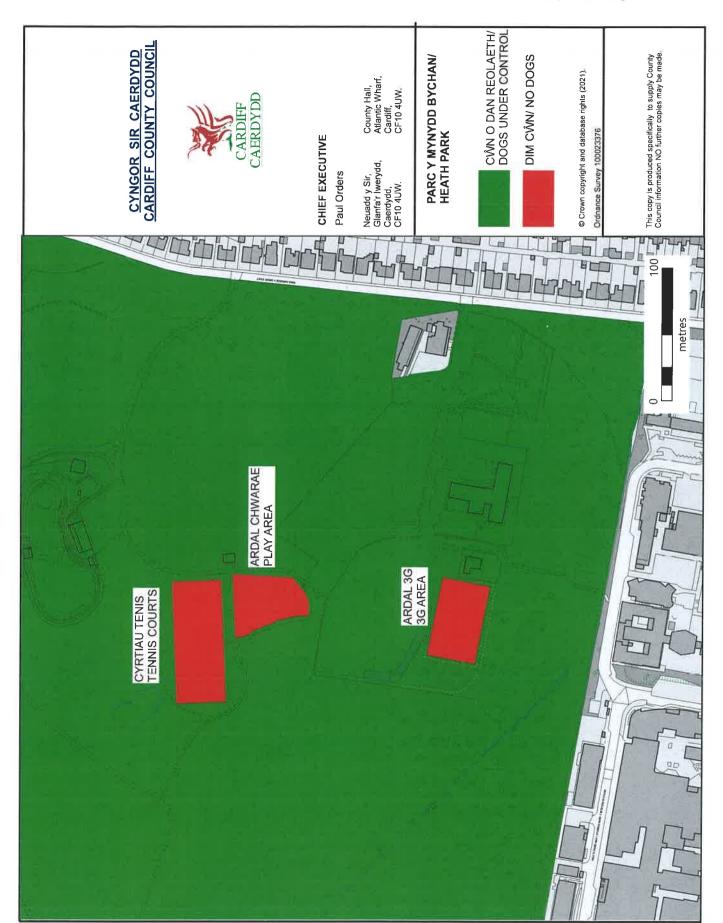

Hamadryad Park, Burt Street, Butetown CF10 5FZ

Hammond Way Play Area, Hammond Way, Penylan, CF23 9BB

Heath Park, King George V Drive, Heath CF14 4EP

Heol Booker Play Area, Rear of Heol Booker, Whitchurch CF14 2DG

Heath Park, King George V Drive, Heath CF14 4EP

Heol Trelâi Open Space, Heol Trelai Caerau, CF5 5LH

Jellicoe Gardens, Jellicoe Gardens, Cyncoed CF23 5QW

Llandaff Fields, Llandaff Fields, Cathedral Road, CF11 9QJ