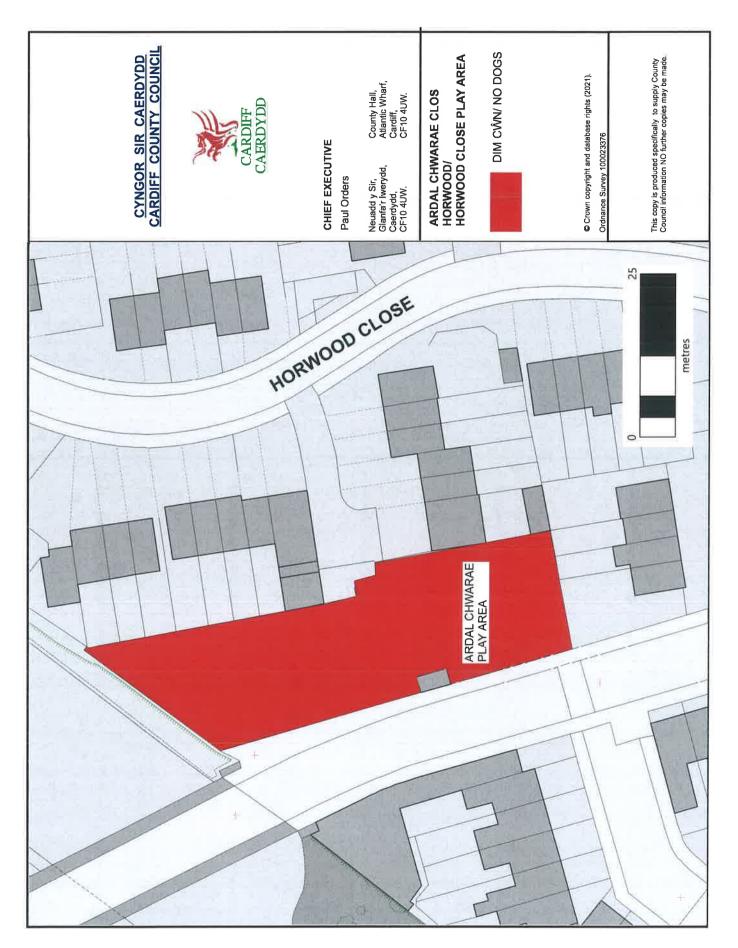

#### 7. Dogs Excluded (Enclosed Children's Play Areas, Games Areas and School Premises)

7.1 A Person in Charge of a dog is prohibited from taking that dog onto, or permitting the dog to enter or remain on any enclosed children's play area, games area or school premises shown and described in **Schedule C** to this Order.

Hollybush Play Area, Rear of Beech House, Hollybush Whitchurch CF14 7EB

Horwood Close Play Area, Horwood Close, Splott CF24 2LW

Ironbridge Road Play Area, Iron Bridge Road, Tongwynlais CF15 7NJ

Kitchener Gardens, Philip Street, Riverside CF11 8HA