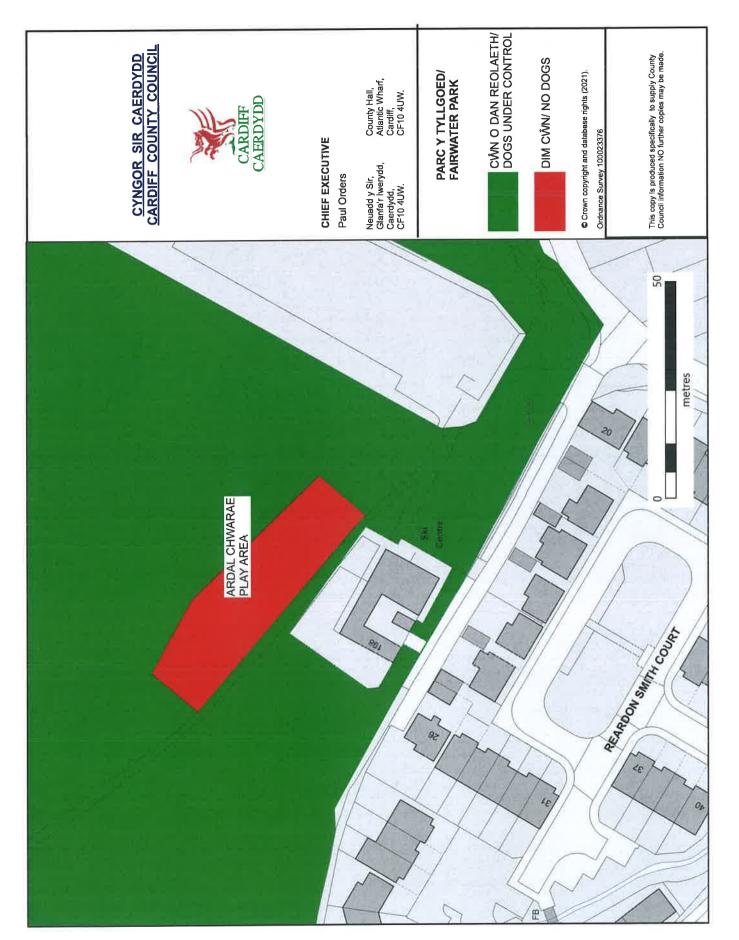

Drovers Way Open Space, Drovers Way, Radyr CF15 8GG

Emblem Close Play Area, Emblem Close, Caerau, CF5 5LB

Emerson Drive Open Space, Emerson Drive, Caerau, CF5 5DJ

Fairwater Park, Fairwater Road, Fairwater CF5 3JR