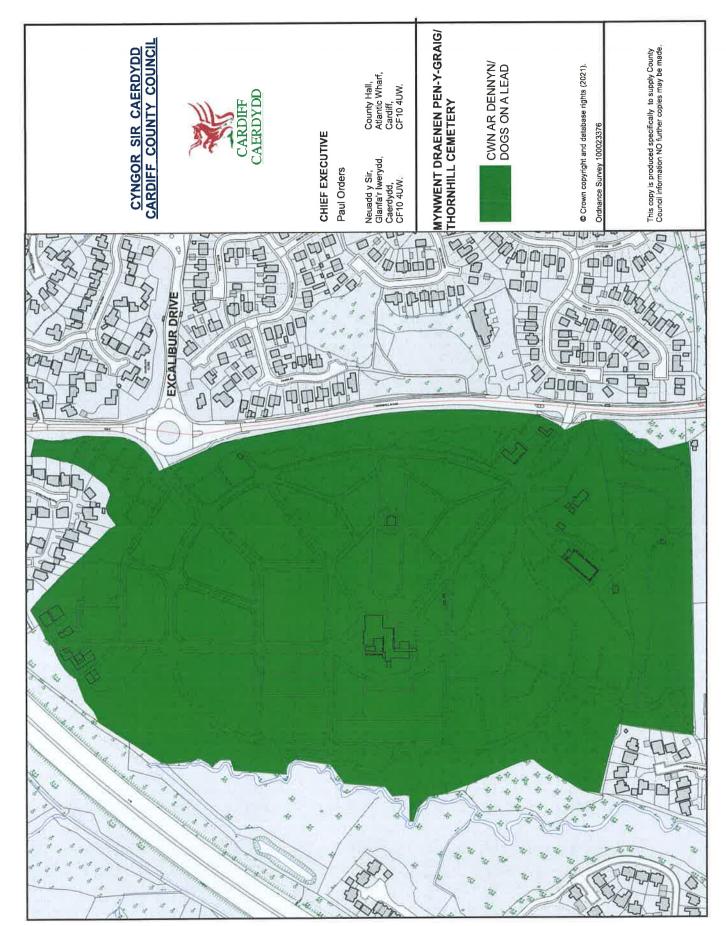

#### **Public Cemeteries**

Cathays Cemetery, Fairoak Road, Cathays, CF24 4PY
Landaff Cemetery, Cathedral Close, Llandaff, CF5 2AZ
Llanishen Cemetery, Station Road, Llanishen, CF14 5AE
Pantmawr Cemetery, Pantmawr Road, Pantmawr, CF14 7TD
St Johns, Heol Isaf, Raydr, CF15 8DY
Thornhill Crematorium, Thornhill Road, Thornhill, CF14 9UA
Western Cemetery, Cowbridge Road West, Ely CF5 5TG

As shown on the Schedule B Plans attached hereto.

Shake Jamos