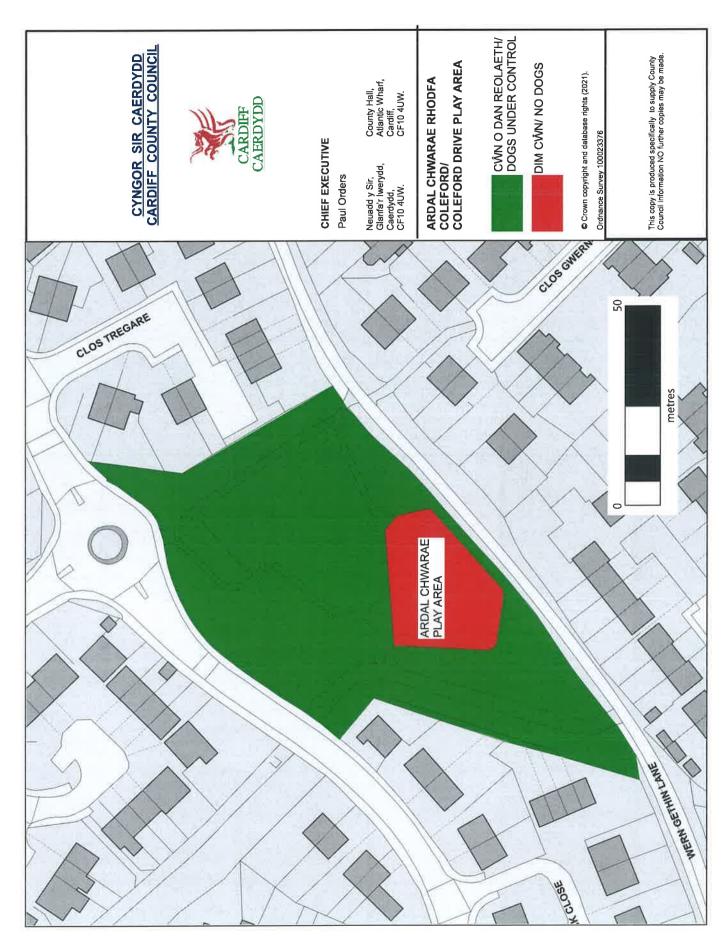

Cogan Gardens, Cogan Terrace, Cathays CF24 4AX

Coleford Drive Play Area, Coleford Drive, Trowbridge CF3 0BJ

Craiglee Drive Open Space, Craiglee Drive, Butetown, CF10 4AG

Creigiau Play Area, Station Road, Creigiau CF15 9NT

#### 7. Dogs Excluded (Enclosed Children's Play Areas, Games Areas and School Premises)

7.1 A Person in Charge of a dog is prohibited from taking that dog onto, or permitting the dog to enter or remain on any enclosed children's play area, games area or school premises shown and described in **Schedule C** to this Order.