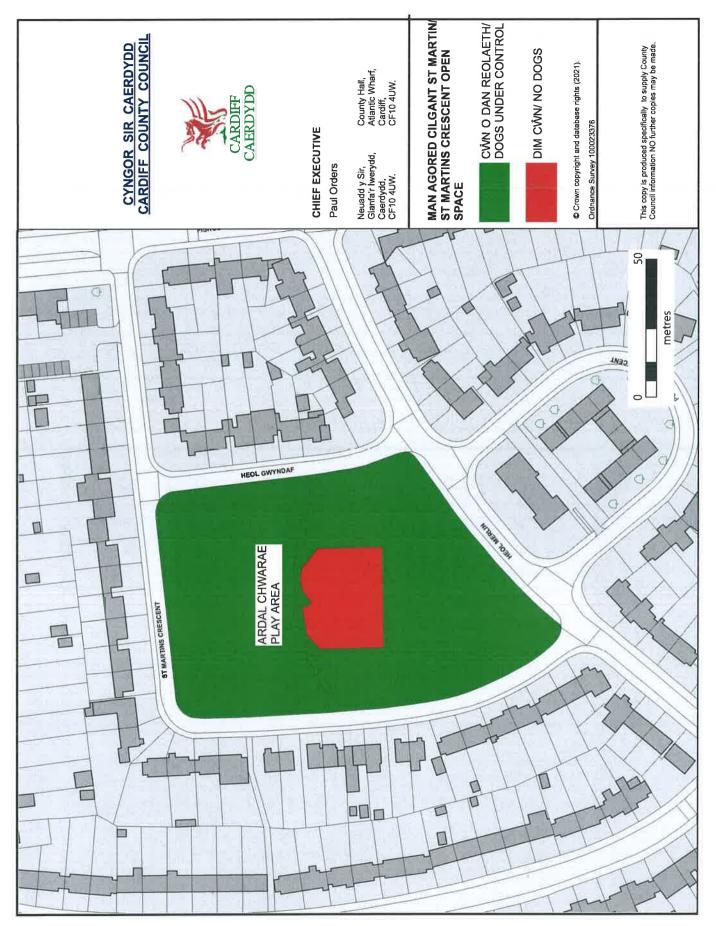

Sovereign Chase Open Space, Ffordd Bodlyn, Penylan CF23 5NG

Splott Park, Muirton Road, Splott CF24 2SJ

St Martins Crescent Open Space, St Martins Crescent, Llanishen CF14 9QA

The Marl, off Jim Driscoll Way, Grangetown CF11 7HB