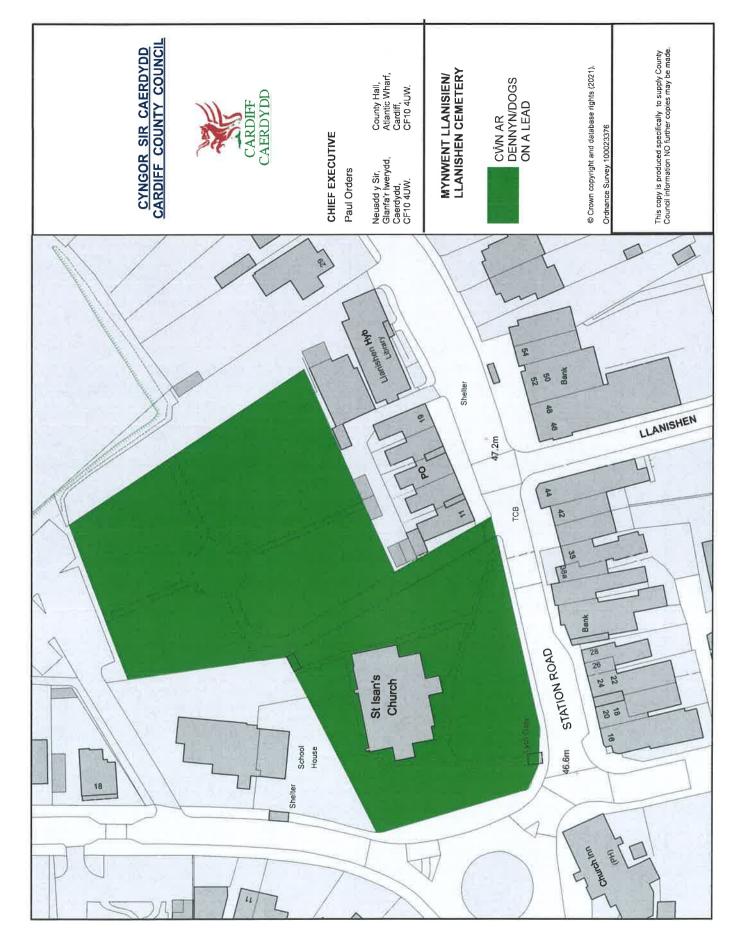

#### **Public Cemeteries**

Cathays Cemetery, Fairoak Road, Cathays, CF24 4PY
Landaff Cemetery, Cathedral Close, Llandaff, CF5 2AZ
Llanishen Cemetery, Station Road, Llanishen, CF14 5AE
Pantmawr Cemetery, Pantmawr Road, Pantmawr, CF14 7TD
St Johns, Heol Isaf, Raydr, CF15 8DY
Thornhill Crematorium, Thornhill Road, Thornhill, CF14 9UA
Western Cemetery, Cowbridge Road West, Ely CF5 5TG

As shown on the Schedule B Plans attached hereto.

Shake Jamos