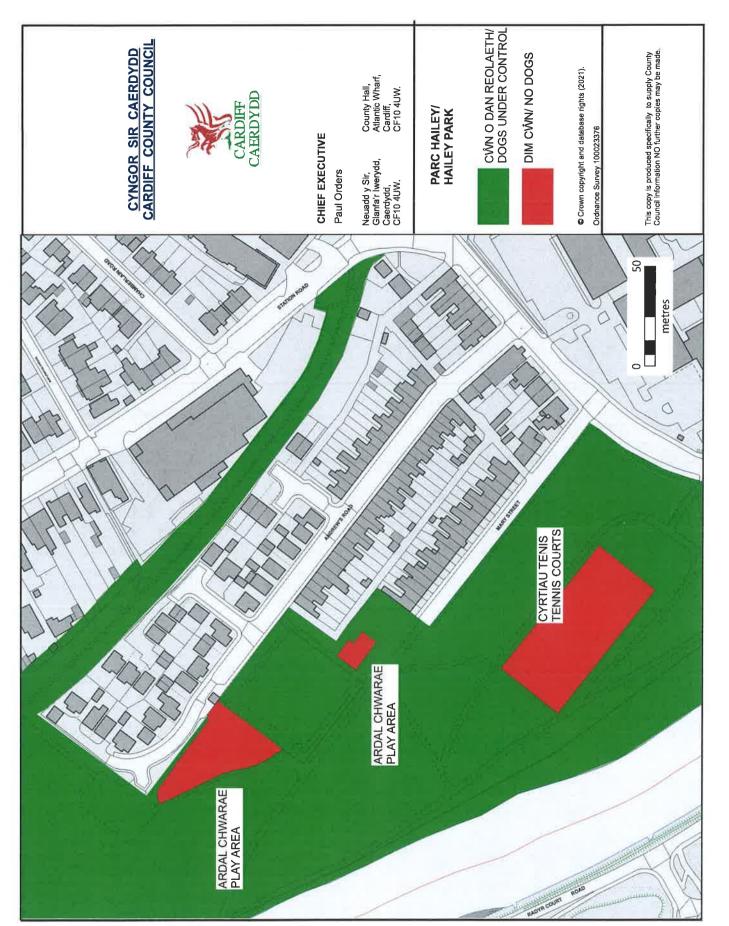

Grange Gardens, Grange Gardens, Grangetown, CF11 7LJ

Green Farm Road Recreation Ground, Green Farm Road, Ely CF5 4RH

Greenway Road Open SpaceGreenway Road, Rumney CF3 3HL

Hailey Park, Mary Street, Llandaff North CF14 2JQ

#### **Games Areas**

The enclosed Games Areas shown on the **Schedule C Plans** attached hereto and listed below:

Grange Gardens, Grange Gardens, Grangetown, CF11 7LJ

Hailey Park, Mary Street, Llandaff North CF14 2JQ