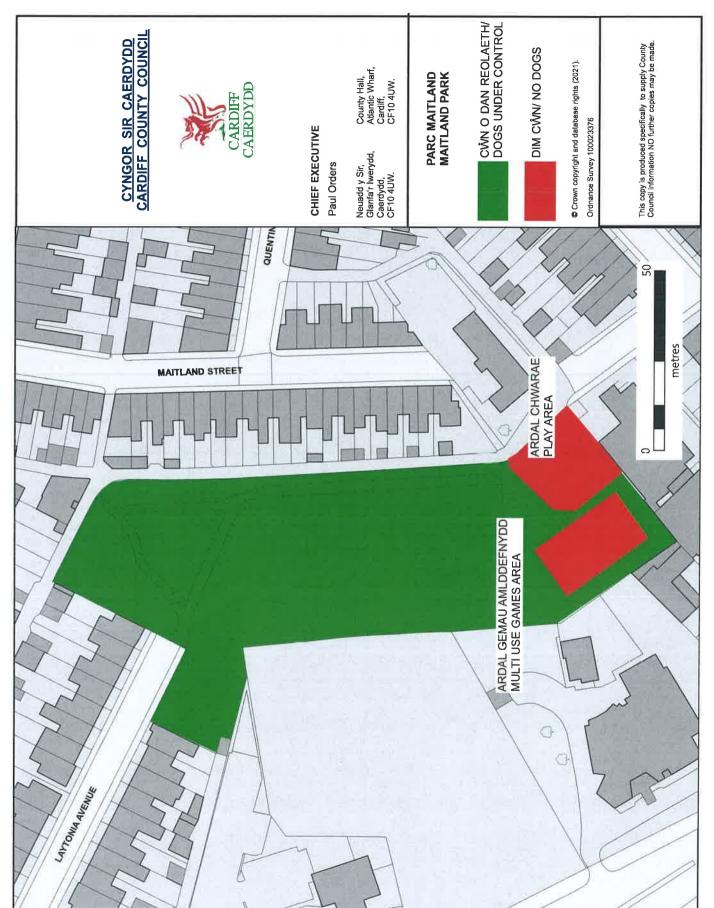

Maitland Park, off Heathfield Road, Gabalfa CF14 3JY

Matthew Walk Open Space, Mathew Walk, Llandaff CF5 2QW

Mill Road Recreation Ground, Plymouthwood Road, Ely, CF5 4DD

Mill Road Recreation Ground, Plymouthwood Road, Ely, CF5 4DD

Llwynfedw Gardens, Llwynfedw Gardens, Heath CF14 4NX

Maitland Park, off Heathfield Road, Gabalfa CF14 3JY

Mill Road Recreation Ground, Plymouthwood Road, Ely, CF5 4DD

Parc Coed Y Nant, Bryn Celyn Road, Pentwyn CF23 7EZ