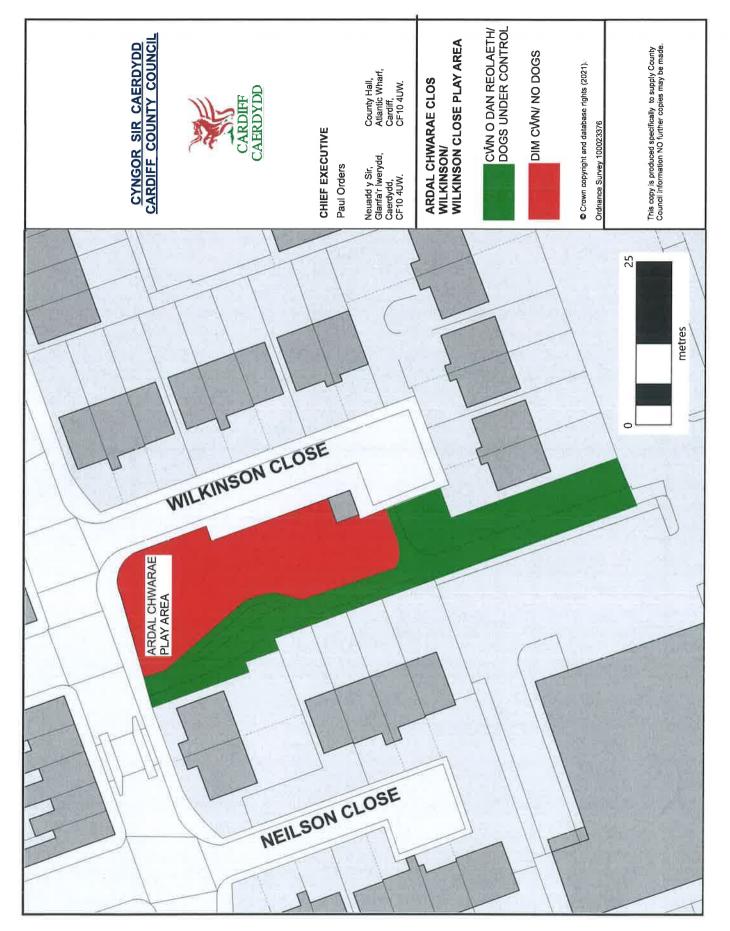

Whitland Crescent Play Area, Whitland Crescent, Fairwater CF5 3NN

Wilkinson Close Play Area, Wilkinson Close, Splott CF24 2DZ

Wilson Road Recreation Ground, Archer Road, Ely, CF5 4FU

Windsor Esplanade Play Area, Bute Esplanade, Butetown CF10 5BD