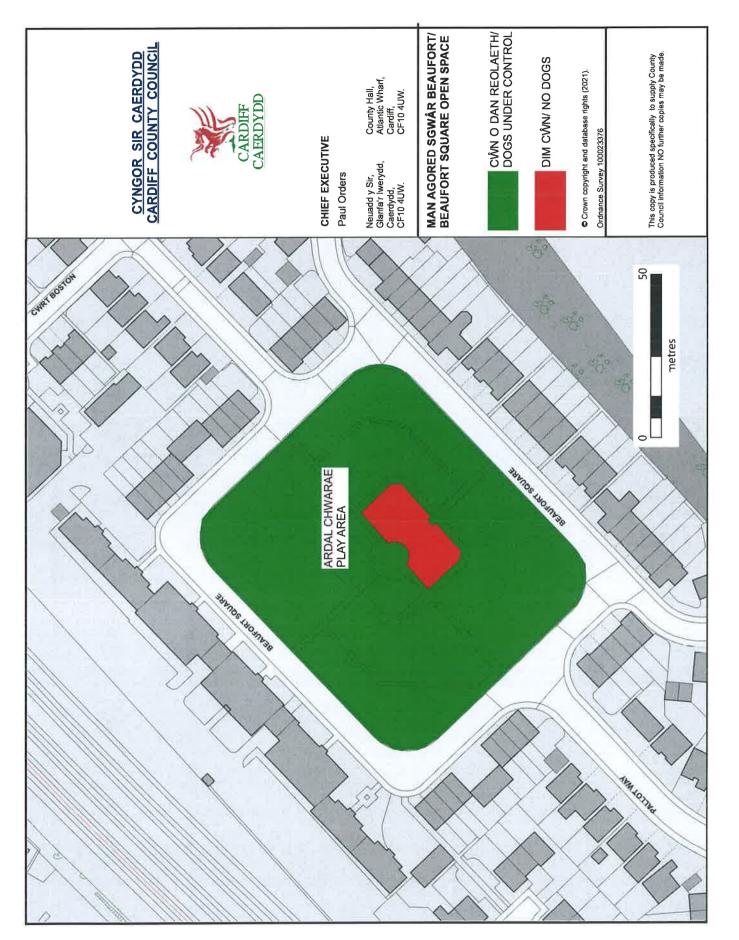

Beaufort Square Open Space, Beaufort Square, Splott CF24 2TT

Beechley Drive Play Area, Beechley Drive, Fairwater CF5 3SQ

Belmont Walk Play Area, Belmont Walk, Butetown CF12 5AP

Brewery Park, Nora Street, Adamsdown CF24 1NN