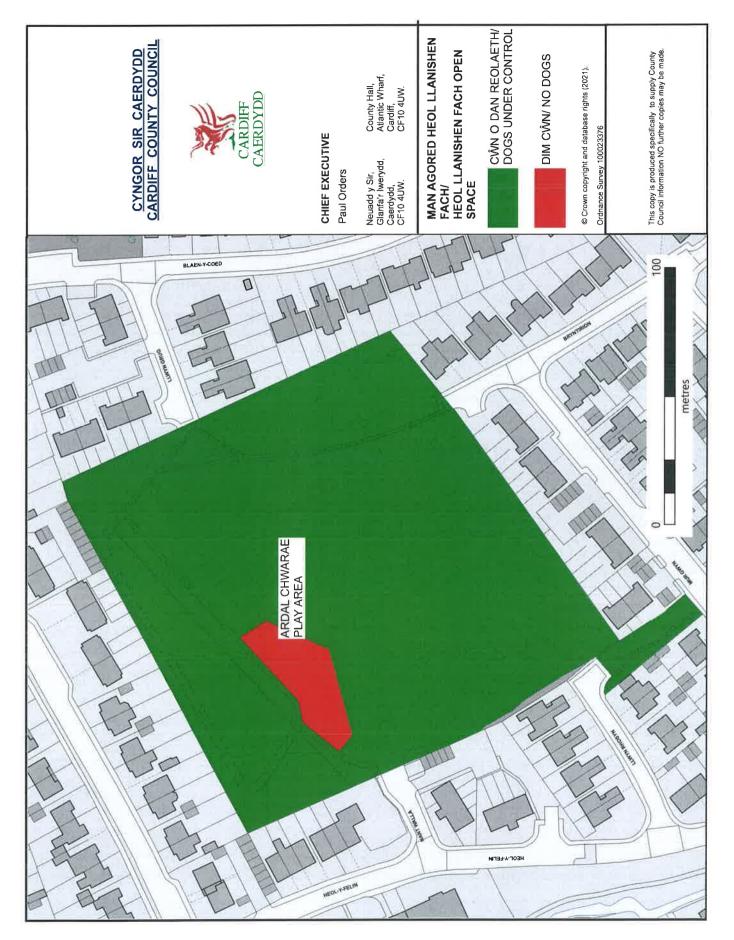

Heol Homfray Open Space, off Clos Lindsay, Caerau, CF5 5SD

Heol Llanishen Fach Open Space, off Nant Walla, Rhiwbina, CF14 6NT

Heol Maes Eirwg Play Area, off Clos Culfor, Trowbridge CF3 0HY

Heol Trelâi Open Space, Heol Trelai Caerau, CF5 5LH