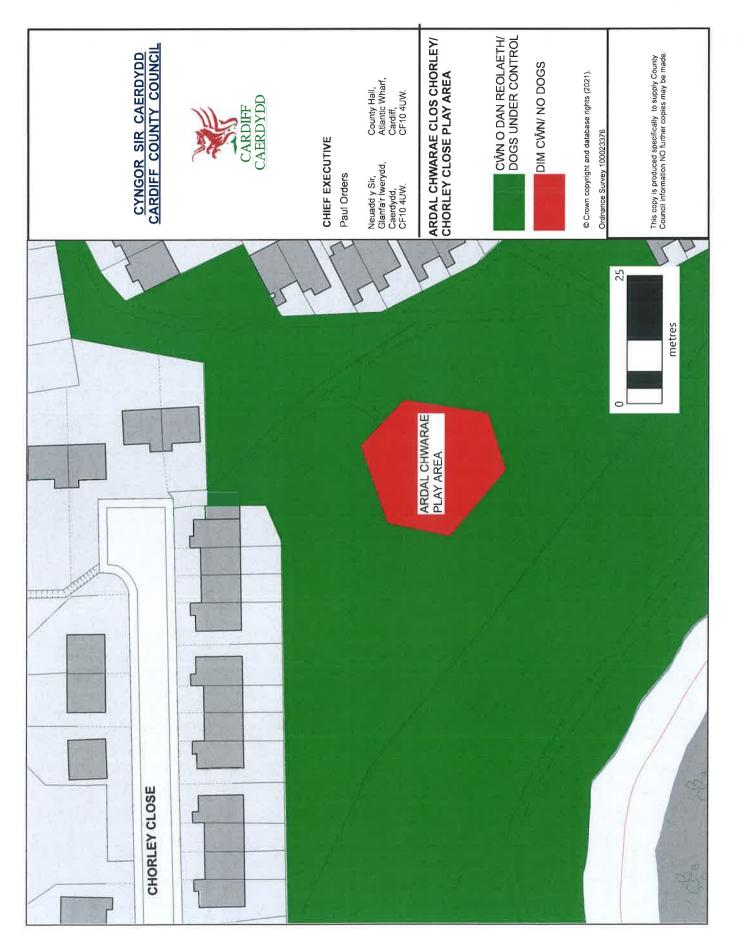

Cemetery Park, Moira Place, Adamsdown CF24 0EY

Chapelwood Play Area, off Eastside Quarter, Pentwyn, CF25 9PN

Chorley Close Play Area, Chorley Close, Fairwater CF5 3EQ

Coed y Gores Play Area, rear of Powerhouse, Roundwood, Pentwyn, CF25 9PN