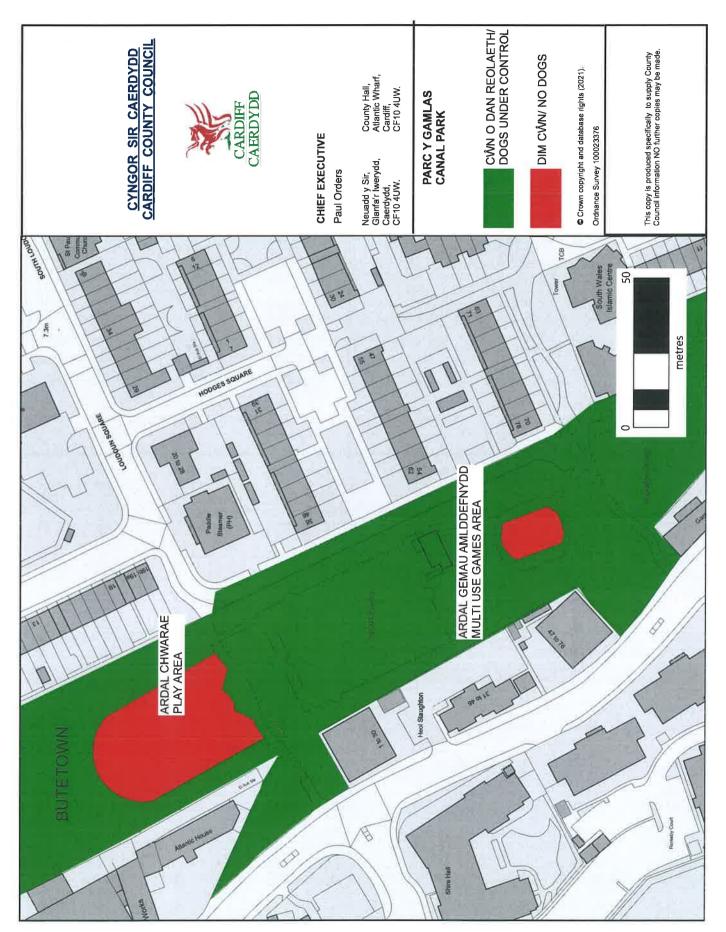

Canal Park, Loudoun Square, Butetown CF10 5JB

Cardiff Bay Barrage, Cargo Road, Butetown CF10 4LY

Catherine Gardens, Ty-Mawr Road, Rumney CF3 3BS

Celtic Park, Celtic Road, Whitchurch CF14 1EG

Cemaes Park, Cemaes Crescent, Trowbridge CF3 1TA

#### 7. Dogs Excluded (Enclosed Children's Play Areas, Games Areas and School Premises)

7.1 A Person in Charge of a dog is prohibited from taking that dog onto, or permitting the dog to enter or remain on any enclosed children's play area, games area or school premises shown and described in **Schedule C** to this Order.