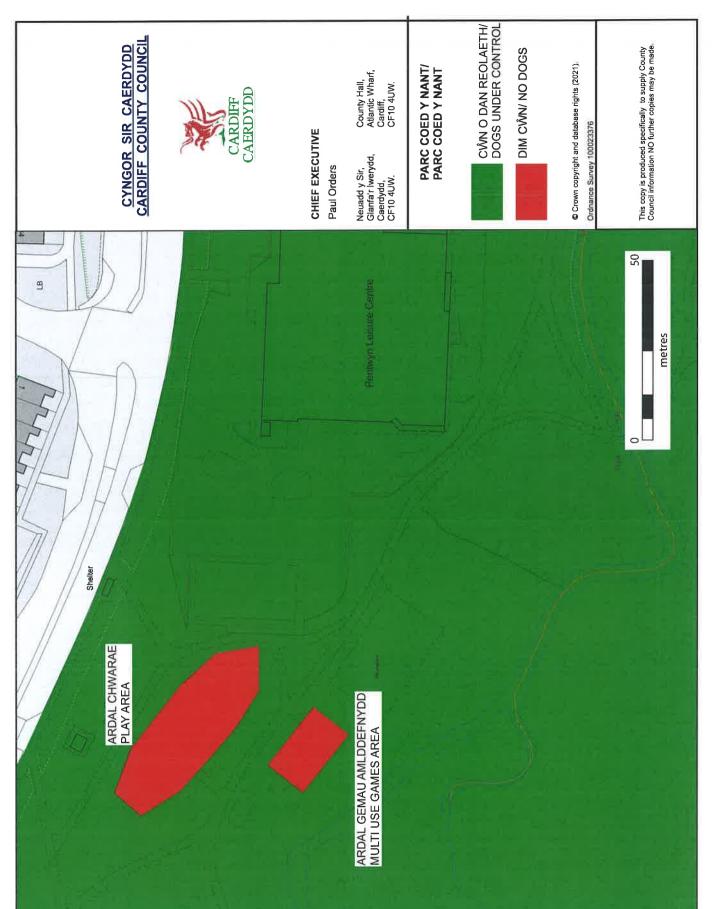

Millheath Open Space, Millheath Drive, Lisvane CF14 0GA

Moorland Library Gardens, Singleton Road, Splott CF24 2ET

Parc Caedelyn, Ash Grove, Whitchurch CF14 1BE

Parc Coed Y Nant, Bryn Celyn Road, Pentwyn CF23 7EZ

Llwynfedw Gardens, Llwynfedw Gardens, Heath CF14 4NX

Maitland Park, off Heathfield Road, Gabalfa CF14 3JY

Mill Road Recreation Ground, Plymouthwood Road, Ely, CF5 4DD

Parc Coed Y Nant, Bryn Celyn Road, Pentwyn CF23 7EZ