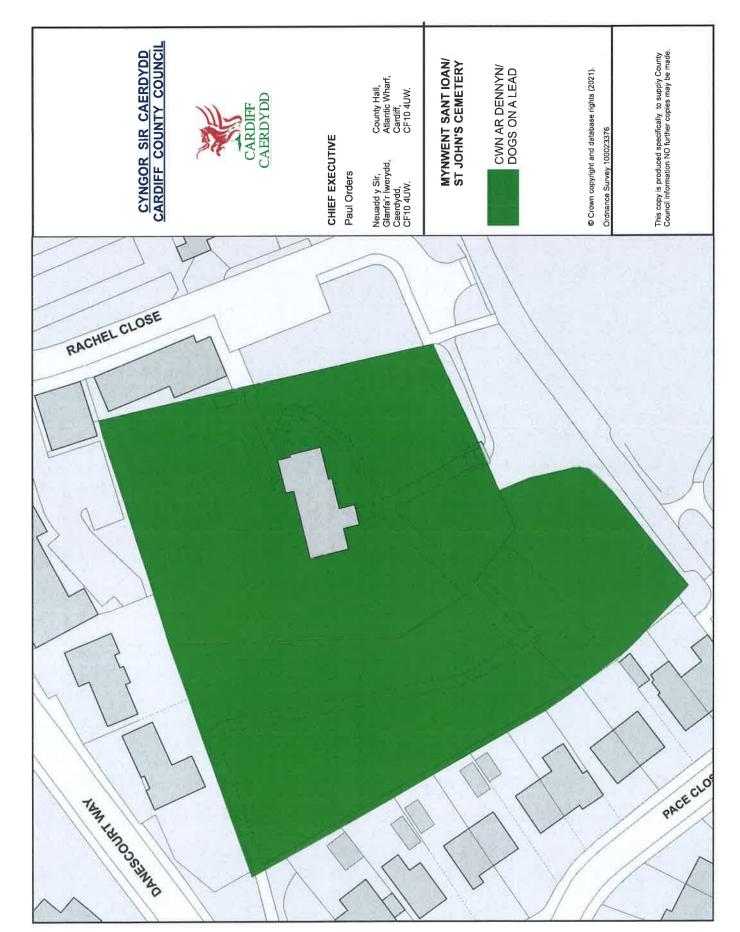

#### **Public Cemeteries**

Cathays Cemetery, Fairoak Road, Cathays, CF24 4PY
Landaff Cemetery, Cathedral Close, Llandaff, CF5 2AZ
Llanishen Cemetery, Station Road, Llanishen, CF14 5AE
Pantmawr Cemetery, Pantmawr Road, Pantmawr, CF14 7TD
St Johns, Heol Isaf, Raydr, CF15 8DY
Thornhill Crematorium, Thornhill Road, Thornhill, CF14 9UA
Western Cemetery, Cowbridge Road West, Ely CF5 5TG

As shown on the Schedule B Plans attached hereto.

Shake Jamos