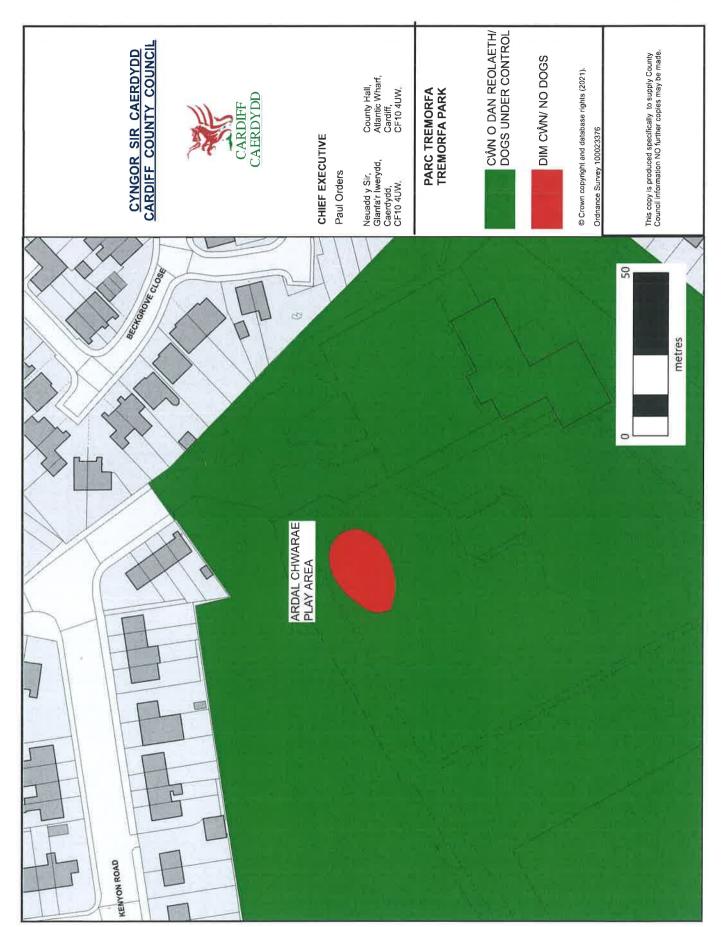

Thornhill Recreation Ground off Angelica Way, Thornhill, Llanishen CF14 9NJ

Trelai Park, Colin Way, Caerau CF5 5AJ

Tremorfa Park Whitaker Road, Splott CF24 2RN

Treseder Park Treseder Way, Caerau. CF5 5NW