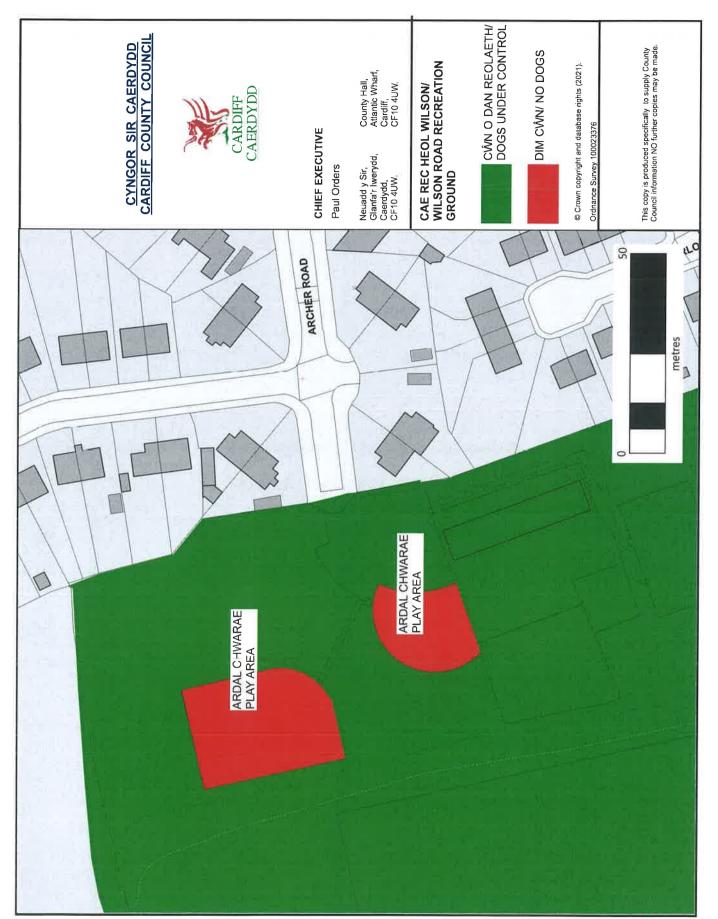

Whitland Crescent Play Area, Whitland Crescent, Fairwater CF5 3NN

Wilkinson Close Play Area, Wilkinson Close, Splott CF24 2DZ

Wilson Road Recreation Ground, Archer Road, Ely, CF5 4FU

Windsor Esplanade Play Area, Bute Esplanade, Butetown CF10 5BD