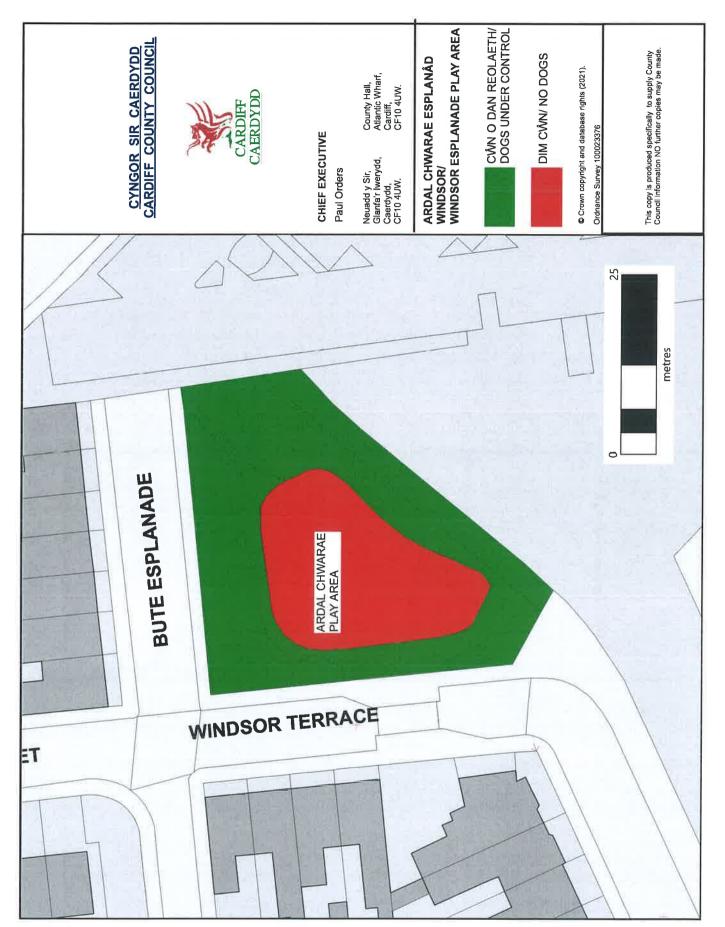

Whitland Crescent Play Area, Whitland Crescent, Fairwater CF5 3NN

Wilkinson Close Play Area, Wilkinson Close, Splott CF24 2DZ

Wilson Road Recreation Ground, Archer Road, Ely, CF5 4FU

Windsor Esplanade Play Area, Bute Esplanade, Butetown CF10 5BD