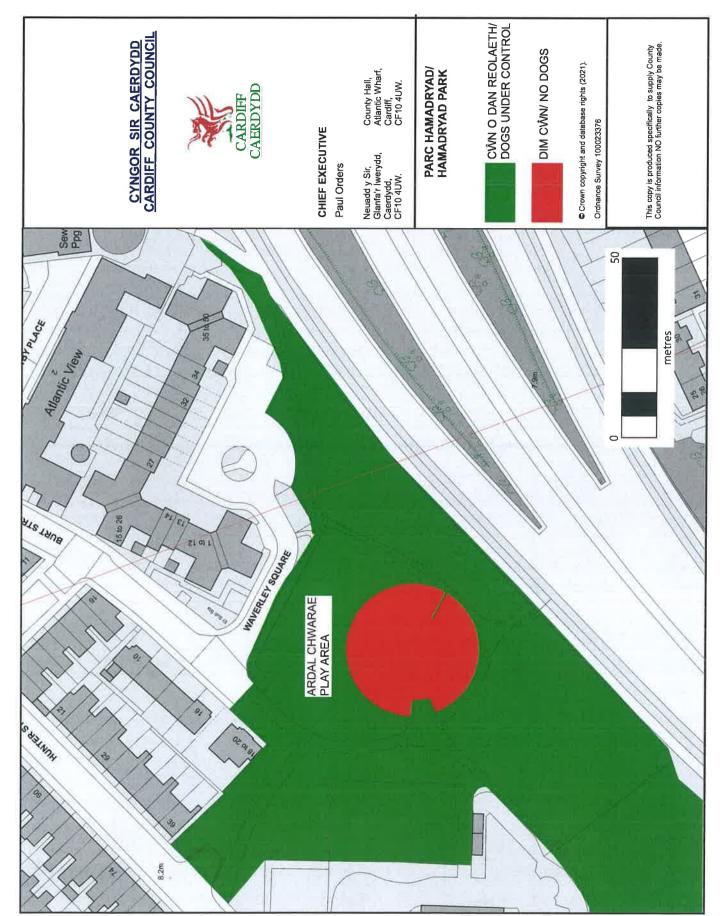

Hamadryad Park, Burt Street, Butetown CF10 5FZ

Hammond Way Play Area, Hammond Way, Penylan, CF23 9BB

Heath Park, King George V Drive, Heath CF14 4EP

Heol Booker Play Area, Rear of Heol Booker, Whitchurch CF14 2DG