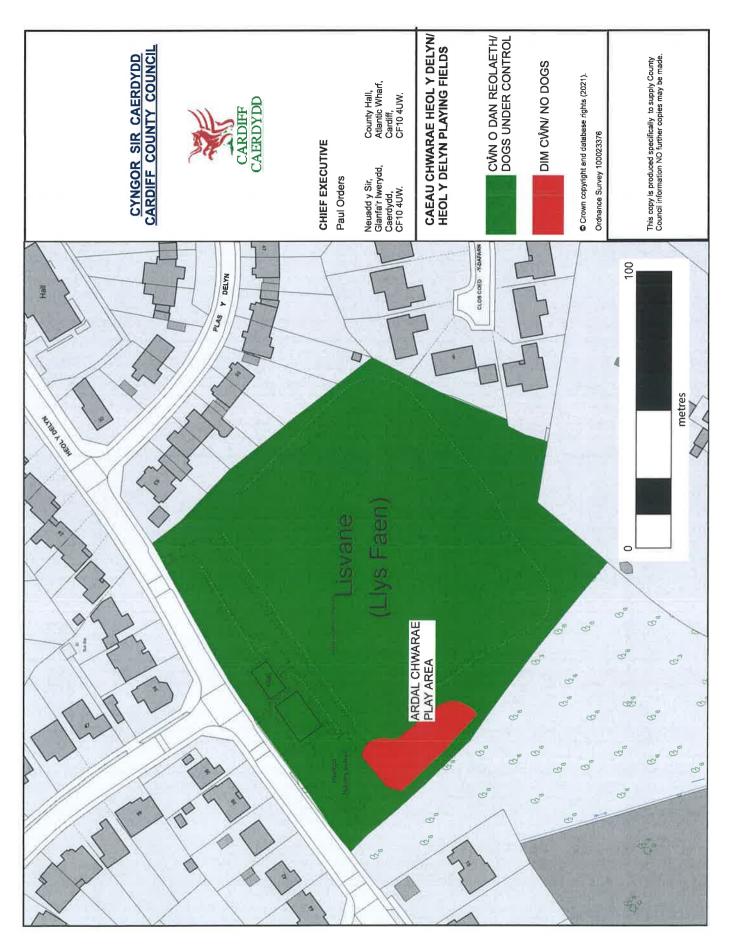

Heol y Barcud Play Area, Heol y Barcud, Thornhill, Llanishen CF14 2JB

Heol y Delyn Playing Fields, Heol y Delyn, Lisvane CF14 OSR

Heritage Park, Heritage Park, Trowbridge CF3 0DP

Hodges Square, Hodges Square, Butetown CF10 5JU