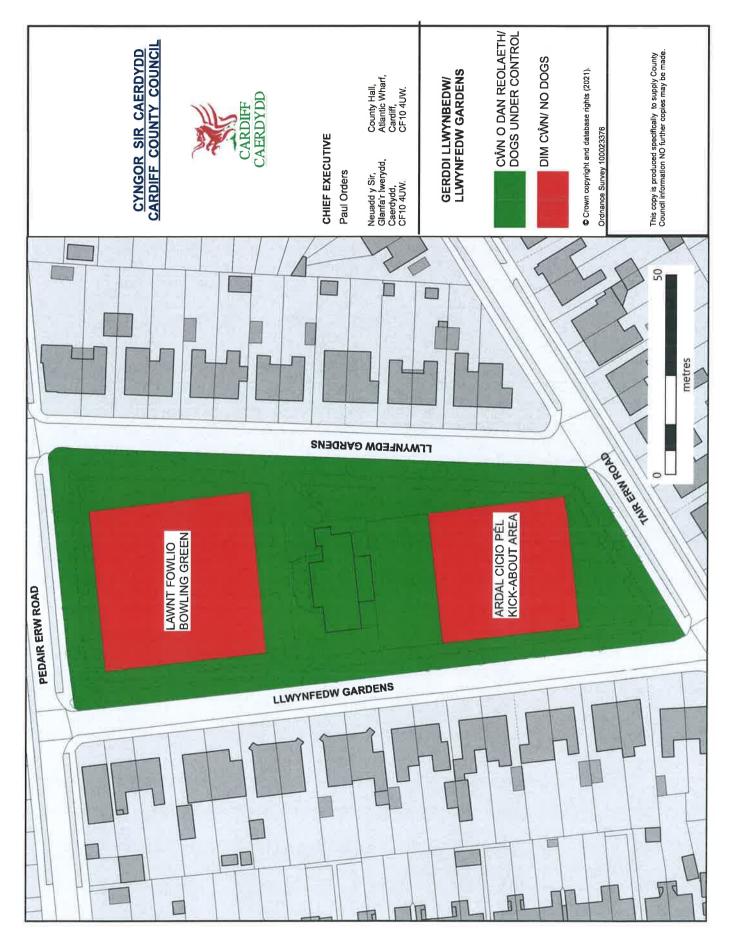

Llwynfedw Gardens, Llwynfedw Gardens, Heath CF14 4NX

Maitland Park, off Heathfield Road, Gabalfa CF14 3JY

Mill Road Recreation Ground, Plymouthwood Road, Ely, CF5 4DD

Parc Coed Y Nant, Bryn Celyn Road, Pentwyn CF23 7EZ