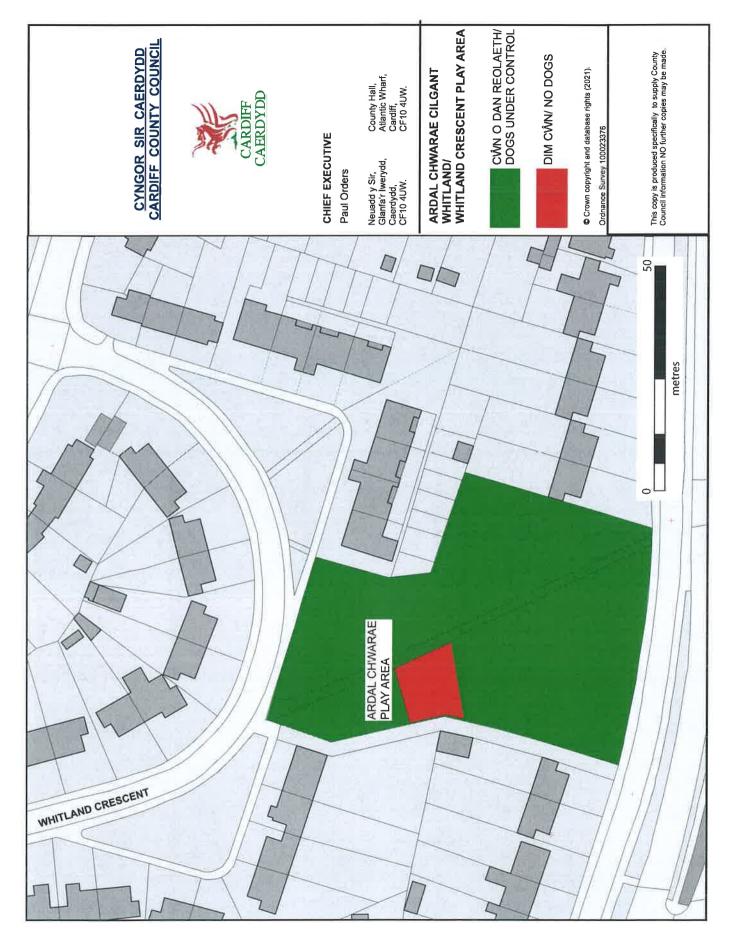

Whitland Crescent Play Area, Whitland Crescent, Fairwater CF5 3NN

Wilkinson Close Play Area, Wilkinson Close, Splott CF24 2DZ

Wilson Road Recreation Ground, Archer Road, Ely, CF5 4FU

Windsor Esplanade Play Area, Bute Esplanade, Butetown CF10 5BD