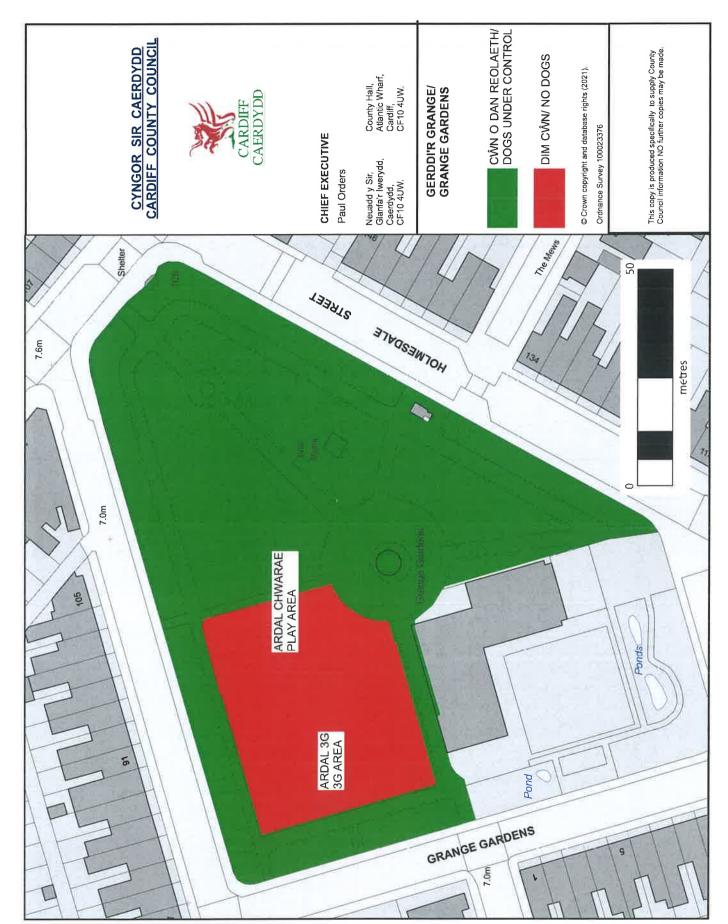

Grange Gardens, Grange Gardens, Grangetown, CF11 7LJ

Green Farm Road Recreation Ground, Green Farm Road, Ely CF5 4RH

Greenway Road Open SpaceGreenway Road, Rumney CF3 3HL

Hailey Park, Mary Street, Llandaff North CF14 2JQ

#### **Games Areas**

The enclosed Games Areas shown on the **Schedule C Plans** attached hereto and listed below:

Grange Gardens, Grange Gardens, Grangetown, CF11 7LJ

Hailey Park, Mary Street, Llandaff North CF14 2JQ