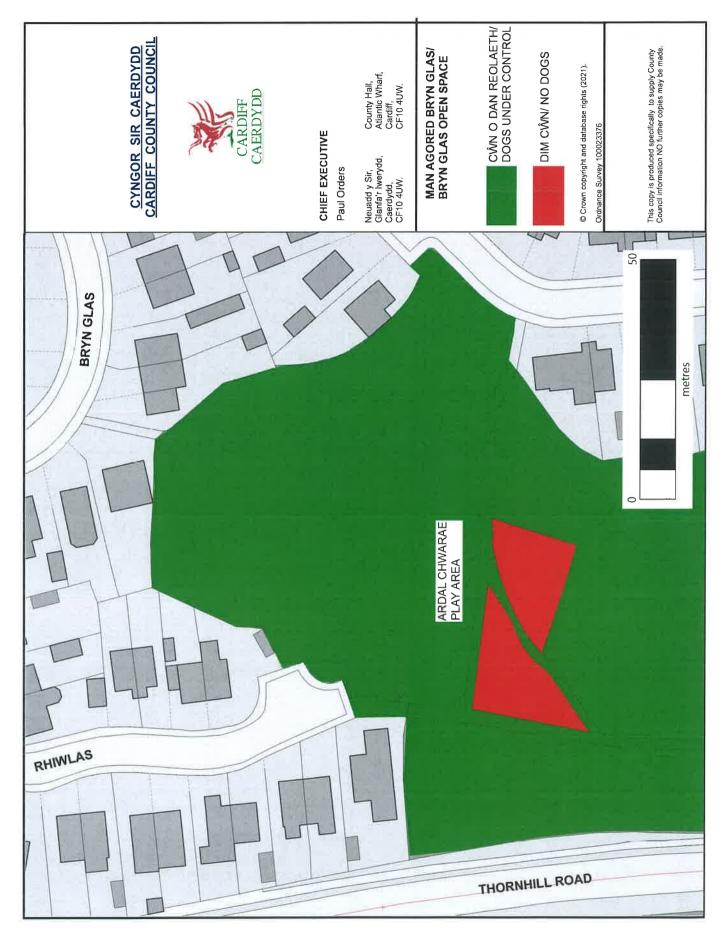

Britannia Park, Harbour Drive, Butetown CF10 4PA

Bryn Glas Open Space, off Rhiwlas, Thornhill, Llanishen CF14 9AD

Butterfield Park, Butterfield Drive, Pontprennau CF23 8NE

Caerleon Park Caerleon Close, Trowbridge CF3 0HH

#### 7. Dogs Excluded (Enclosed Children's Play Areas, Games Areas and School Premises)

7.1 A Person in Charge of a dog is prohibited from taking that dog onto, or permitting the dog to enter or remain on any enclosed children's play area, games area or school premises shown and described in **Schedule C** to this Order.