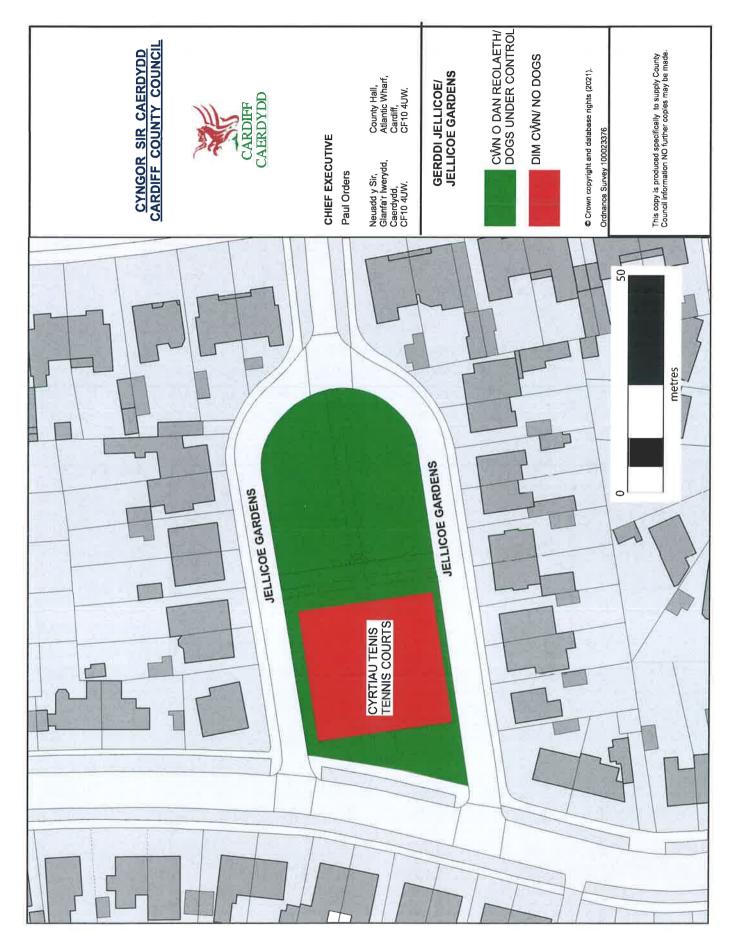

Heath Park, King George V Drive, Heath CF14 4EP

Heol Trelâi Open Space, Heol Trelai Caerau, CF5 5LH

Jellicoe Gardens, Jellicoe Gardens, Cyncoed CF23 5QW

Llandaff Fields, Llandaff Fields, Cathedral Road, CF11 9QJ