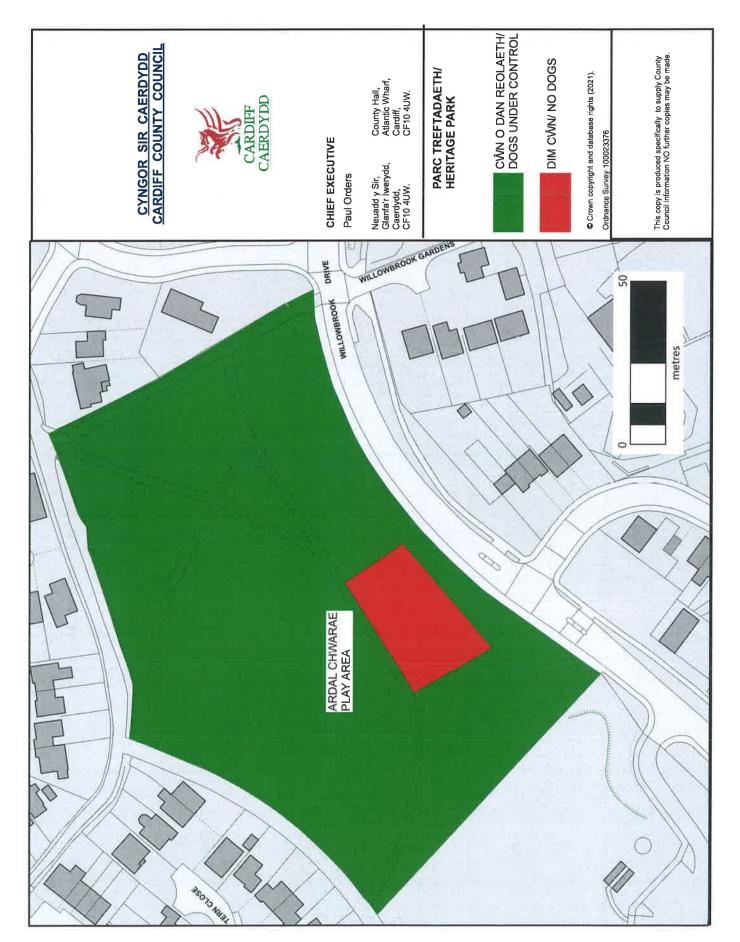

#### 7. Dogs Excluded (Enclosed Children's Play Areas, Games Areas and School Premises)

7.1 A Person in Charge of a dog is prohibited from taking that dog onto, or permitting the dog to enter or remain on any enclosed children's play area, games area or school premises shown and described in **Schedule C** to this Order.

Heol y Barcud Play Area, Heol y Barcud, Thornhill, Llanishen CF14 2JB

Heol y Delyn Playing Fields, Heol y Delyn, Lisvane CF14 OSR

Heritage Park, Heritage Park, Trowbridge CF3 0DP

Hodges Square, Hodges Square, Butetown CF10 5JU