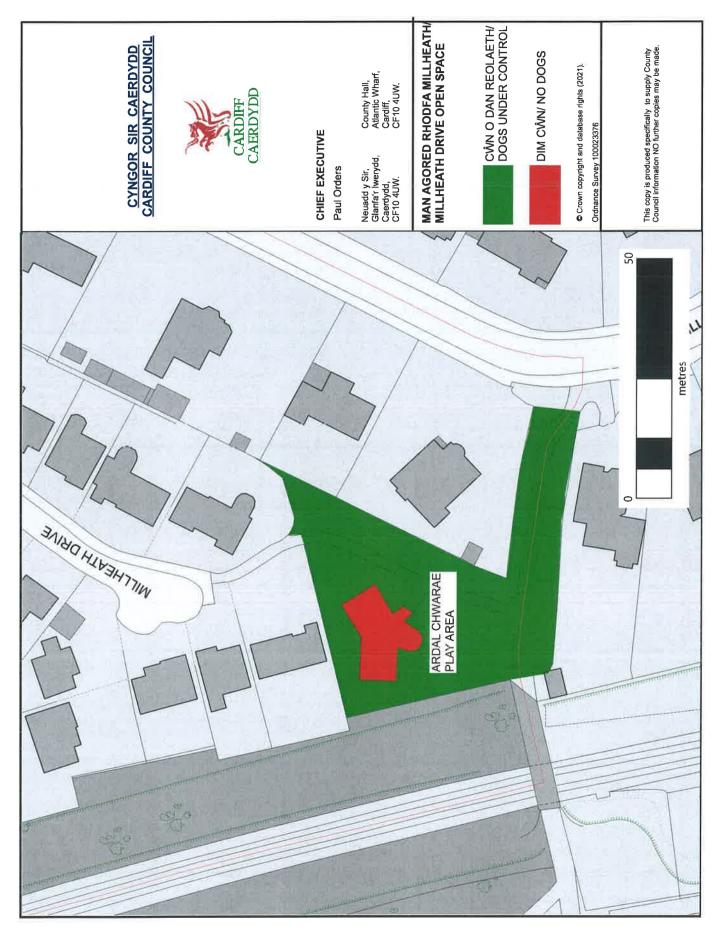

Millheath Open Space, Millheath Drive, Lisvane CF14 0GA

Moorland Library Gardens, Singleton Road, Splott CF24 2ET

Parc Caedelyn, Ash Grove, Whitchurch CF14 1BE

Parc Coed Y Nant, Bryn Celyn Road, Pentwyn CF23 7EZ