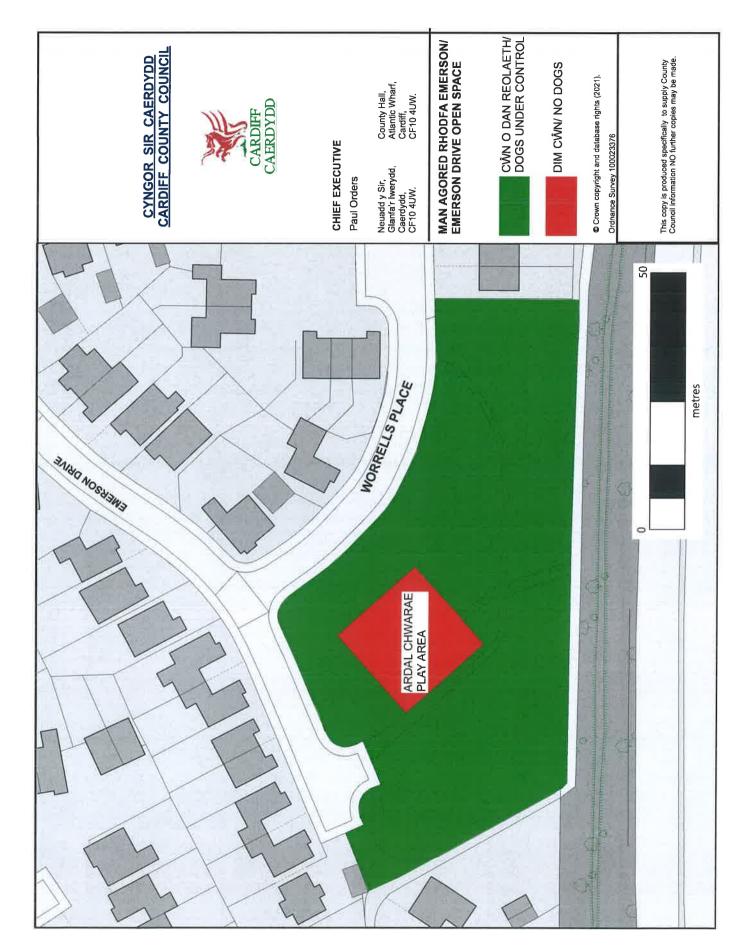

Drovers Way Open Space, Drovers Way, Radyr CF15 8GG

Emblem Close Play Area, Emblem Close, Caerau, CF5 5LB

Emerson Drive Open Space, Emerson Drive, Caerau, CF5 5DJ

Fairwater Park, Fairwater Road, Fairwater CF5 3JR