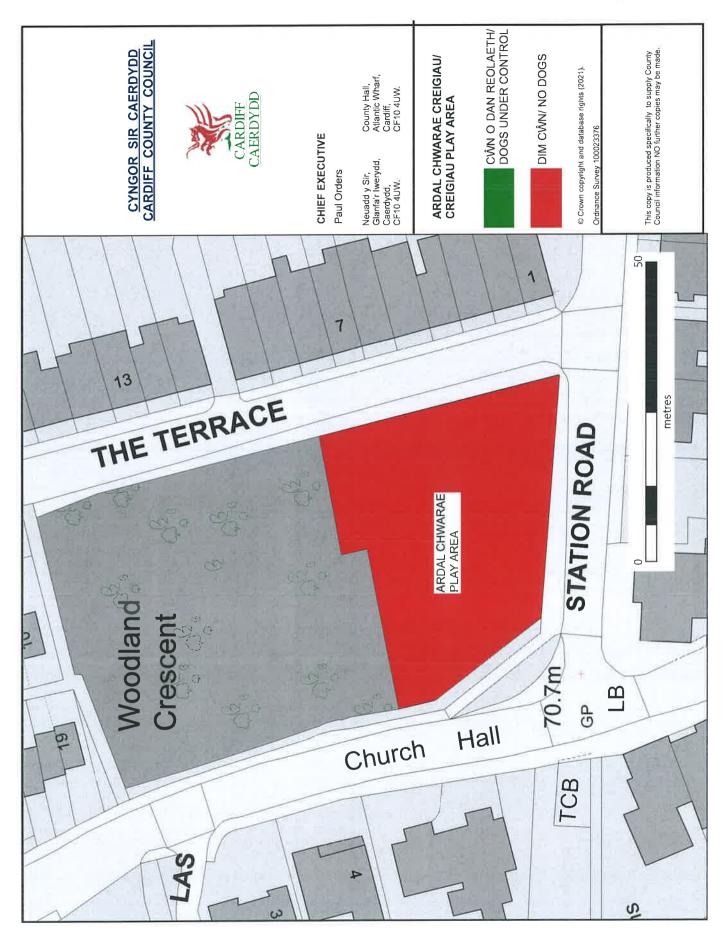

Cogan Gardens, Cogan Terrace, Cathays CF24 4AX

Coleford Drive Play Area, Coleford Drive, Trowbridge CF3 0BJ

Craiglee Drive Open Space, Craiglee Drive, Butetown, CF10 4AG

Creigiau Play Area, Station Road, Creigiau CF15 9NT

#### 7. Dogs Excluded (Enclosed Children's Play Areas, Games Areas and School Premises)

7.1 A Person in Charge of a dog is prohibited from taking that dog onto, or permitting the dog to enter or remain on any enclosed children's play area, games area or school premises shown and described in **Schedule C** to this Order.