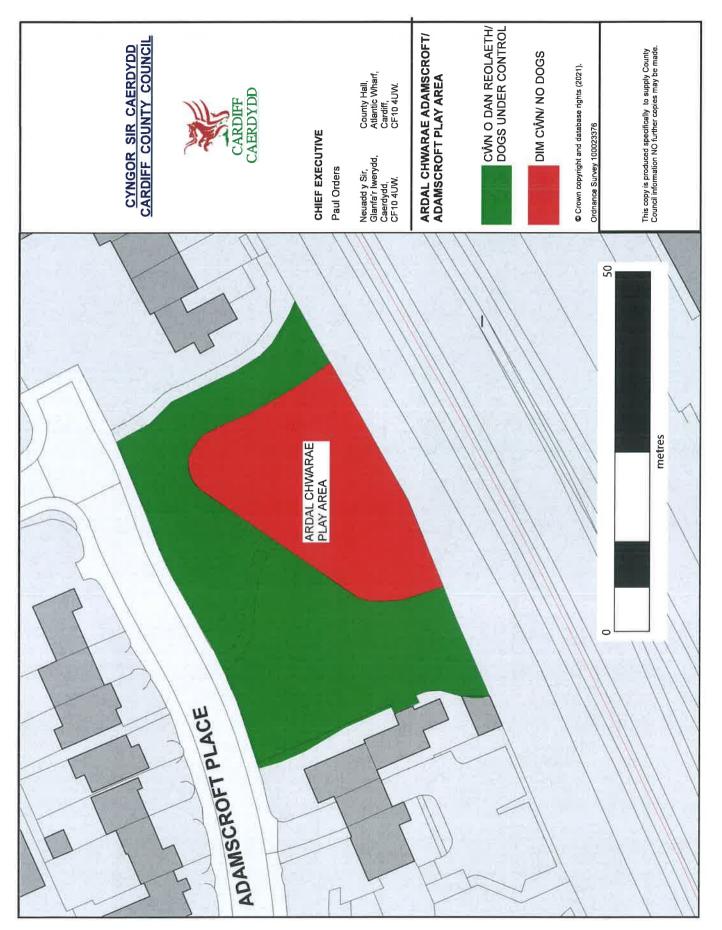

#### Childrens Play Areas

The enclosed Children's Play Areas shown on the **Schedule C Plans** attached hereto and listed below:

Adamscroft Play Area Adamscroft Place, Adamsdown, CF10 2EY

Anderson Fields, Constellation Street, Adamsdown CF24 0HJ