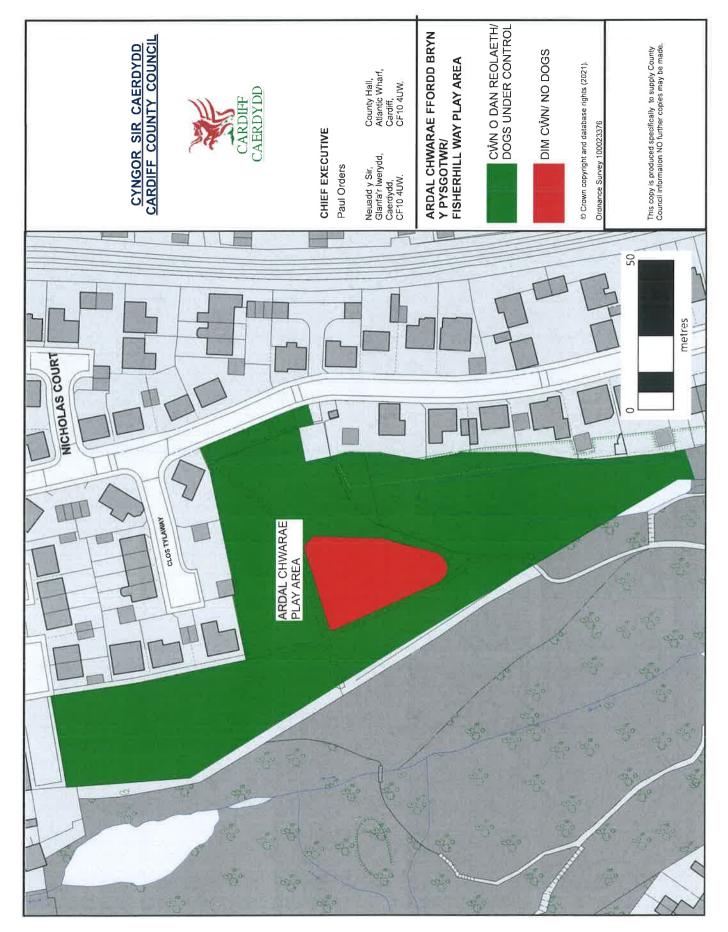

Fisherhill Way play area, Fisherhill Way, Radyr CF15 8DR

Garth Newydd Playing Fields Heol-y-Nant, Gwaelod y Garth CF15 9HE

Garth Olwg Play Area Garth Olwg, Gwaelod y Garth CF15 9HW

Glenwood Open Space, Glenwood, Pentwyn, CF23 6UW