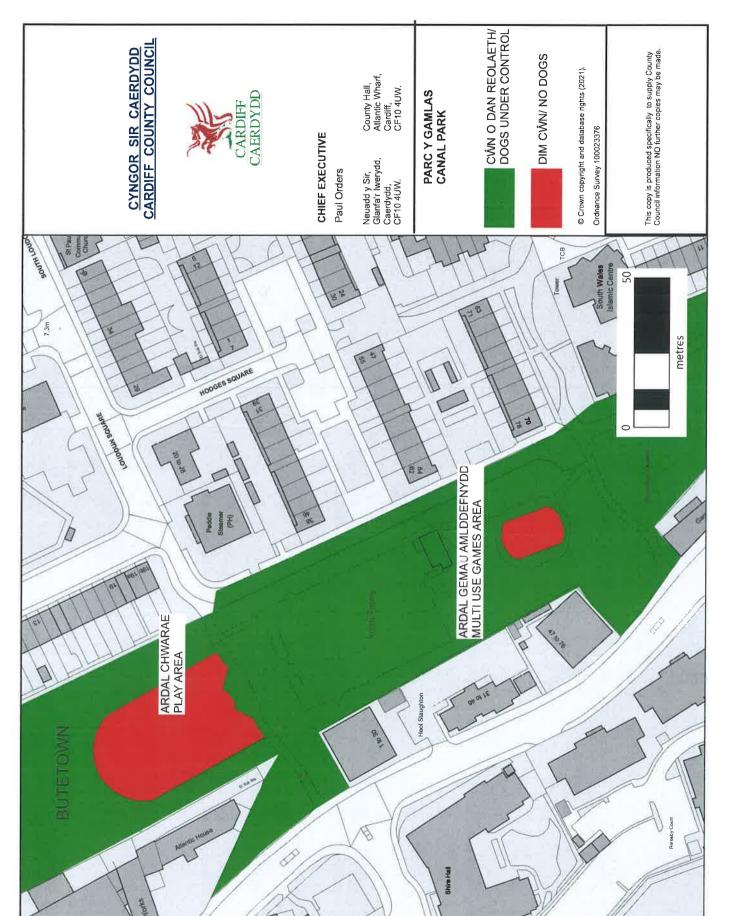

Canal Park, Loudoun Square, Butetown CF10 5JB

Cardiff Bay Barrage, Cargo Road, Butetown CF10 4LY

Catherine Gardens, Ty-Mawr Road, Rumney CF3 3BS

Celtic Park, Celtic Road, Whitchurch CF14 1EG

Cemaes Park, Cemaes Crescent, Trowbridge CF3 1TA

#### **Games Areas**

The enclosed Games Areas shown on the **Schedule C Plans** attached hereto and listed below:

Grange Gardens, Grange Gardens, Grangetown, CF11 7LJ

Hailey Park, Mary Street, Llandaff North CF14 2JQ