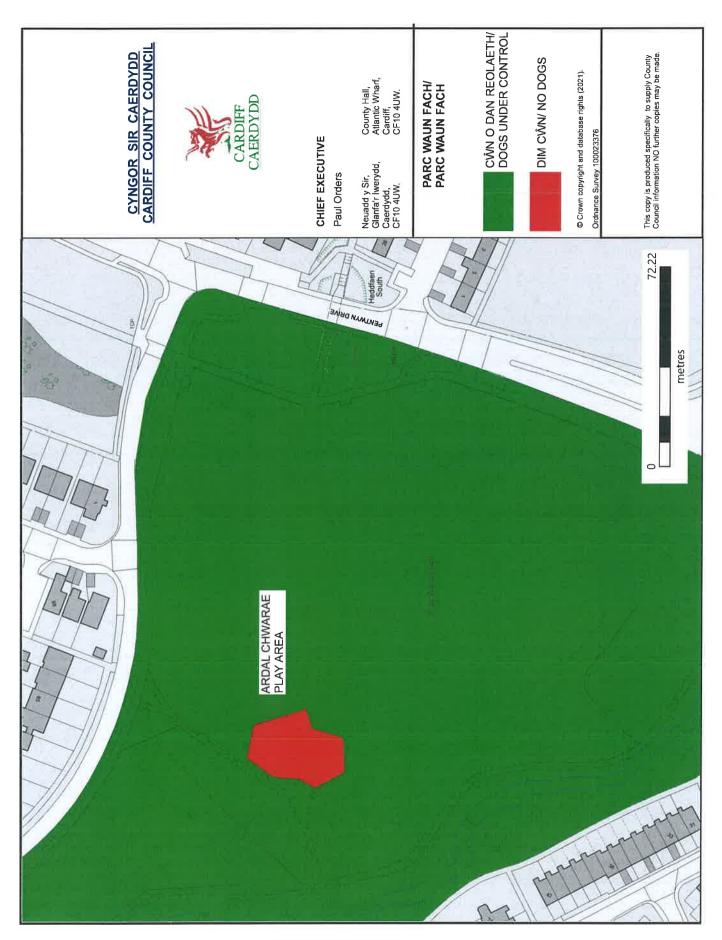

#### 7. Dogs Excluded (Enclosed Children's Play Areas, Games Areas and School Premises)

7.1 A Person in Charge of a dog is prohibited from taking that dog onto, or permitting the dog to enter or remain on any enclosed children's play area, games area or school premises shown and described in **Schedule C** to this Order.

Parc Rhydypenau, Fidlas Road, Cyncoed CF14 0NZ

Parc Waun Fach, Waun Fach, Pentwyn CF23 7BA

Penuel Road Play Area, Parc y Dwrlyn Fields, Penuel Road, Pentyrch CF15 9QJ

Peppermint Park, off Nasturtium Way, Pontprennau CF23 8SF