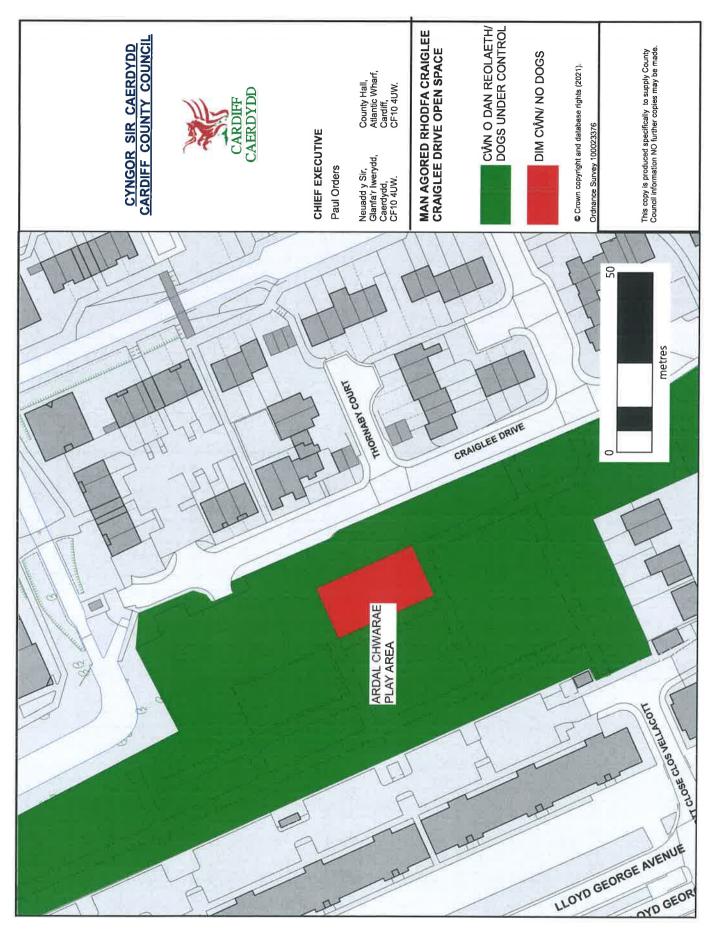

Cogan Gardens, Cogan Terrace, Cathays CF24 4AX

Coleford Drive Play Area, Coleford Drive, Trowbridge CF3 0BJ

Craiglee Drive Open Space, Craiglee Drive, Butetown, CF10 4AG

Creigiau Play Area, Station Road, Creigiau CF15 9NT

#### 7. Dogs Excluded (Enclosed Children's Play Areas, Games Areas and School Premises)

7.1 A Person in Charge of a dog is prohibited from taking that dog onto, or permitting the dog to enter or remain on any enclosed children's play area, games area or school premises shown and described in **Schedule C** to this Order.