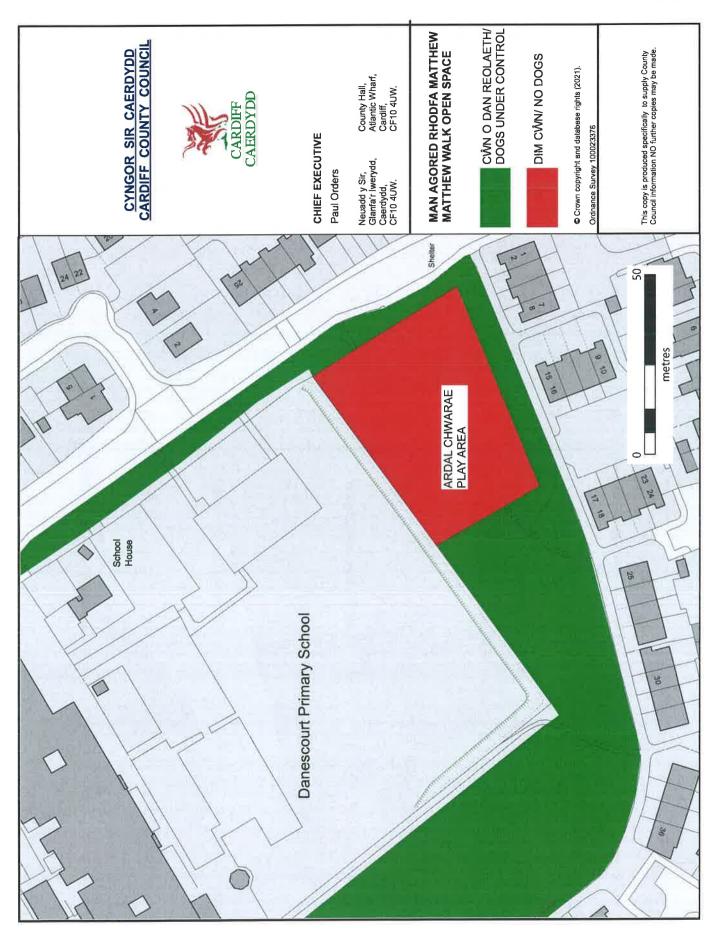

Maitland Park, off Heathfield Road, Gabalfa CF14 3JY

Matthew Walk Open Space, Mathew Walk, Llandaff CF5 2QW

Mill Road Recreation Ground, Plymouthwood Road, Ely, CF5 4DD

Mill Road Recreation Ground, Plymouthwood Road, Ely, CF5 4DD

#### 7. Dogs Excluded (Enclosed Children's Play Areas, Games Areas and School Premises)

7.1 A Person in Charge of a dog is prohibited from taking that dog onto, or permitting the dog to enter or remain on any enclosed children's play area, games area or school premises shown and described in **Schedule C** to this Order.