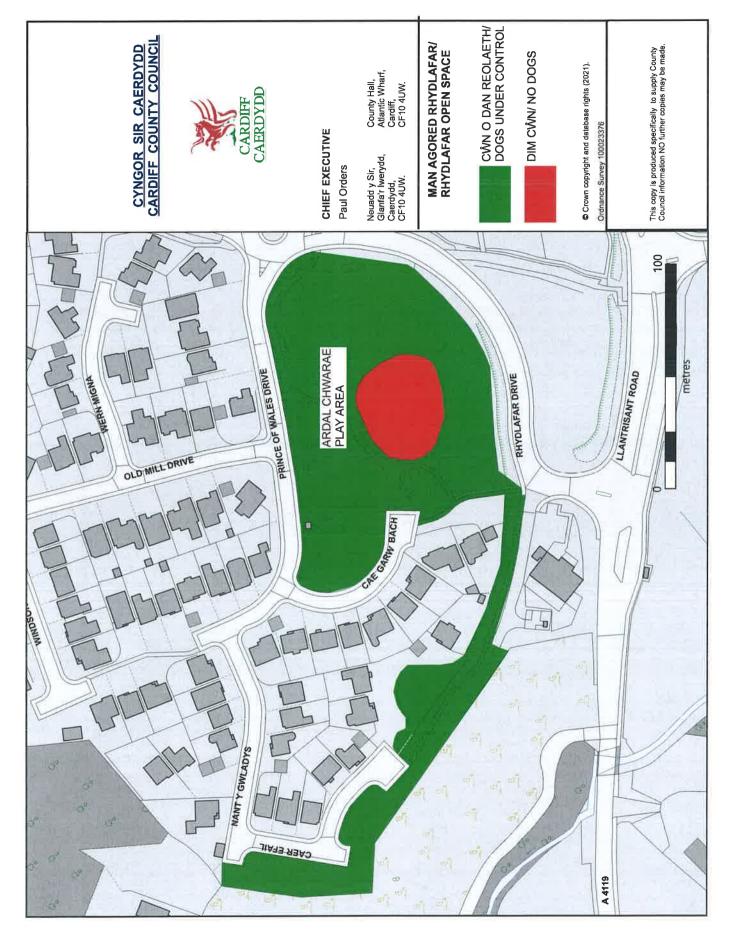

Pontprennau Park (Crawford Drive play area), Crawford Drive, Pontprennau CF23 8LT

Rhydlafer Open Space, off Cae Garw Bach, St Fagans CF5 6HH

Roath Park - Lake and Botanics, Lake Road West, Cyncoed CF23 5PH