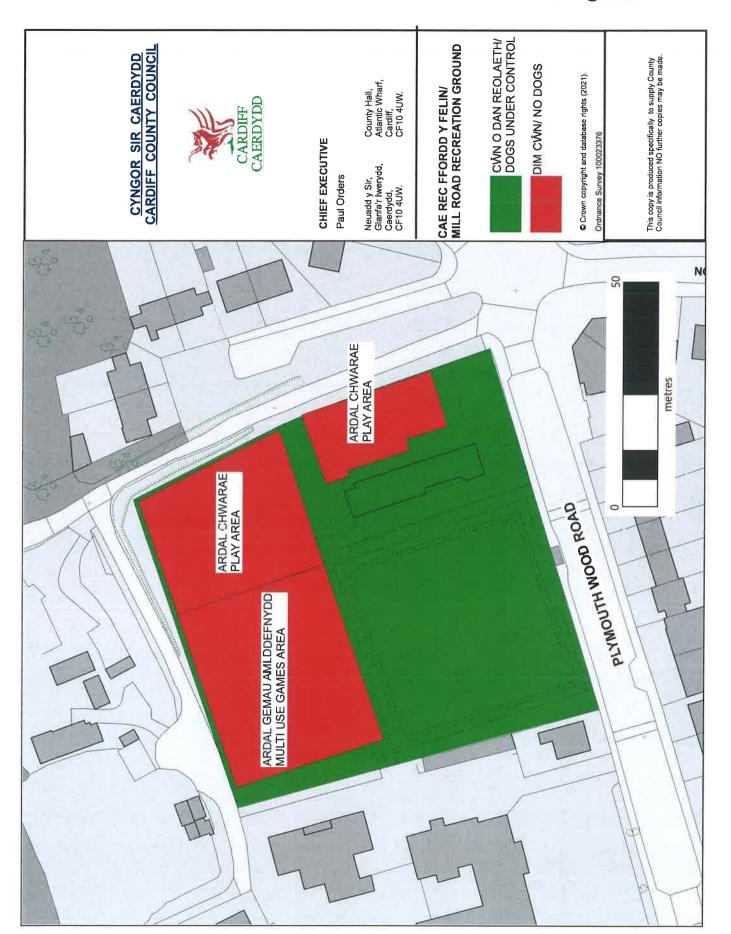

Maitland Park, off Heathfield Road, Gabalfa CF14 3JY

Matthew Walk Open Space, Mathew Walk, Llandaff CF5 2QW

Mill Road Recreation Ground, Plymouthwood Road, Ely, CF5 4DD

Mill Road Recreation Ground, Plymouthwood Road, Ely, CF5 4DD