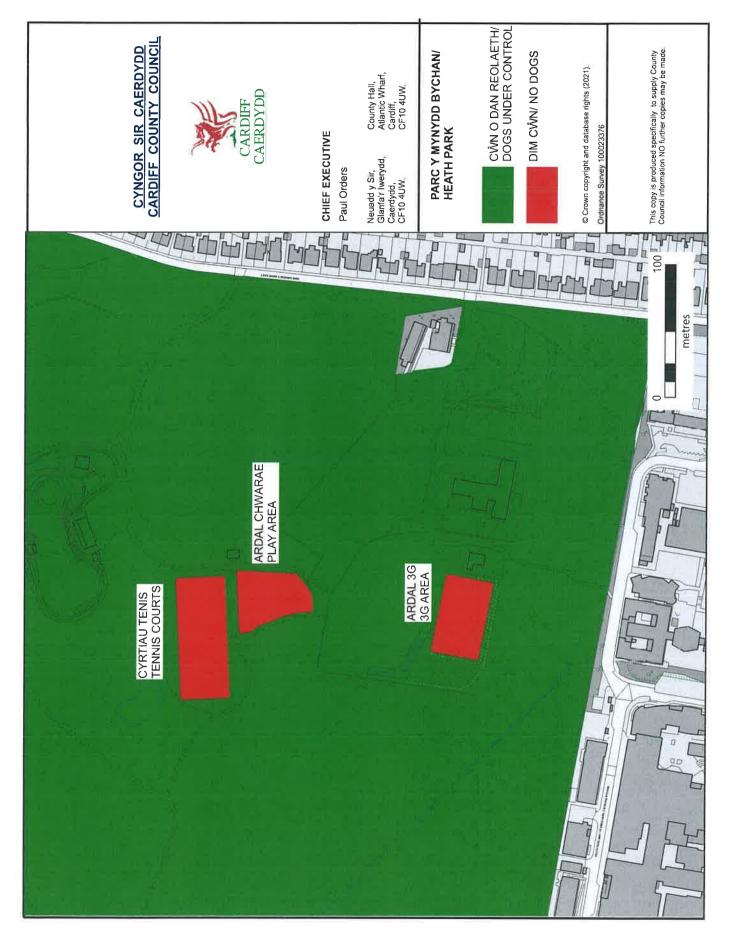

Hamadryad Park, Burt Street, Butetown CF10 5FZ

Hammond Way Play Area, Hammond Way, Penylan, CF23 9BB

Heath Park, King George V Drive, Heath CF14 4EP

Heol Booker Play Area, Rear of Heol Booker, Whitchurch CF14 2DG